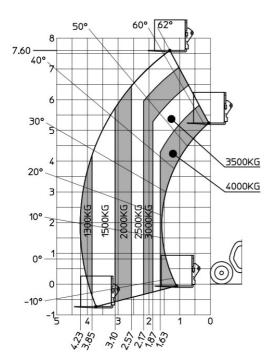

## MXT 840 P - Load chart

## **MXT 840 P**

|                                             | <b>MXT 840 P</b> Created on May 4, 2024 at 6.12.34 AM U |
|---------------------------------------------|---------------------------------------------------------|
| Capacities                                  | Metric                                                  |
| Max. capacity                               | 4000 kg                                                 |
| Max. lifting height                         | 7.60 m                                                  |
| Max. outreach                               | 4.23 m                                                  |
| Weight and dimensions                       |                                                         |
| Overall length to carriage                  | l11 4.67 m                                              |
| Length to face of forks                     | l2 4.85 m                                               |
| Overall width                               | b1 2.38 m                                               |
| Overall height                              | h17 2.59 m                                              |
| Wheelbase                                   | y 2.58 m                                                |
| Ground clearance                            | m4 0.38 m                                               |
| Overall cab width                           | b4 0.85 m                                               |
| Tilt-up angle                               | a4 12 °                                                 |
| Tilt-down angle                             | a4 12<br>a5 134 °                                       |
| -                                           |                                                         |
| External turning radius (over tyres)        | Wa1 3.90 m                                              |
| Unladen weight (with forks)                 | 8260 kg                                                 |
| Overall weight                              | 8140 kg                                                 |
| Tires type                                  | Inflatable                                              |
| Standard tires                              | BKT 16.0/70-20 14PR- EM936 SPL                          |
| Forks length / width / section              | l / e / s 1200 mm x 125 mm / 50 mm                      |
| Performances                                |                                                         |
| Lifting                                     | 13 s                                                    |
| Lowering                                    | 9 s                                                     |
| Extension                                   | 9 s                                                     |
| Retraction                                  | 6.10 s                                                  |
| Crowd                                       | 4.30 s                                                  |
| Dump                                        | 3.20 s                                                  |
| Engine                                      |                                                         |
| Engine brand                                | Perkins                                                 |
| Engine norm                                 | Stage IIIA                                              |
| Max. fuel sulphur content                   | 5000 ppm                                                |
| Engine model                                | 1104D-44T                                               |
| Number of cylinders / Capacity of cylinders | 4 - 4400 cm³                                            |
| I.C. Engine power rating - Power            | 94 Hp / 70 kW                                           |
| Max. torque / Engine rotation               | 392 Nm @ 1400 rpm                                       |
| Drawbar pull                                | 7800 daN                                                |
| Drawbar pull (Laden)                        | 7800 daN                                                |
| Transmission                                |                                                         |
| Transmission type                           | Torque converter                                        |
| Number of gears (forward / reverse)         | 4/4                                                     |
| Max. travel speed                           | 28 km/h                                                 |
| Parking brake                               | Oil-Immersed Multi-Disc Braking front and rear Ax       |
| Service brake                               |                                                         |
|                                             | Hydraulic rear & front                                  |
| Hydraulics                                  |                                                         |
| Hydraulic pump type                         | Gear pump                                               |
| Hydraulic flow / Pressure                   | 86.40 l/min-250 bar                                     |
| Tank capacities                             |                                                         |
| Engine oil                                  | 11.50                                                   |
| Hydraulic oil                               | 120                                                     |
| Fuel tank                                   | 78.50                                                   |
| Noise and vibration                         |                                                         |
| Noise at driving position (LpA)             | 92 dB                                                   |
| Noise to environment (LwA)                  | 110 dB                                                  |
| Vibration on hands/arms                     | < 2.50 m/s <sup>2</sup>                                 |
| Miscellaneous                               |                                                         |
| Steering wheels (front / rear)              | 2/2                                                     |
| Drive wheels (front / rear)                 | 2/2                                                     |
| Safety cab homologation                     | ROPS - FOPS level 2 cab                                 |
| Controls                                    | Monolever                                               |
| 0011010                                     | WOHOLEYEI                                               |