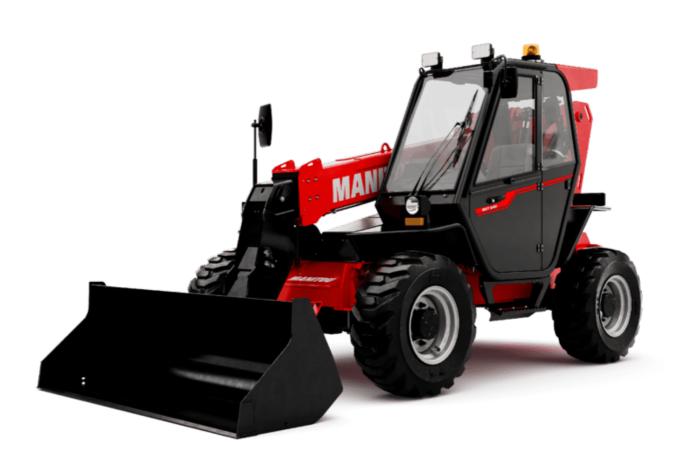

## **MXT 840 P**

|                                             | <b>MXT 840 P</b> Created on May 4, 2024 at 6.12.34 AM U |
|---------------------------------------------|---------------------------------------------------------|
| Capacities                                  | Metric                                                  |
| Max. capacity                               | 4000 kg                                                 |
| Max. lifting height                         | 7.60 m                                                  |
| Max. outreach                               | 4.23 m                                                  |
| Weight and dimensions                       |                                                         |
| Overall length to carriage                  | l11 4.67 m                                              |
| Length to face of forks                     | l2 4.85 m                                               |
| Overall width                               | b1 2.38 m                                               |
| Overall height                              | h17 2.59 m                                              |
| Wheelbase                                   | y 2.58 m                                                |
| Ground clearance                            | m4 0.38 m                                               |
| Overall cab width                           | b4 0.85 m                                               |
| Tilt-up angle                               | a4 12 °                                                 |
| Tilt-down angle                             | a4 12<br>a5 134 °                                       |
| -                                           |                                                         |
| External turning radius (over tyres)        | Wa1 3.90 m                                              |
| Unladen weight (with forks)                 | 8260 kg                                                 |
| Overall weight                              | 8140 kg                                                 |
| Tires type                                  | Inflatable                                              |
| Standard tires                              | BKT 16.0/70-20 14PR- EM936 SPL                          |
| Forks length / width / section              | l / e / s 1200 mm x 125 mm / 50 mm                      |
| Performances                                |                                                         |
| Lifting                                     | 13 s                                                    |
| Lowering                                    | 9 s                                                     |
| Extension                                   | 9 s                                                     |
| Retraction                                  | 6.10 s                                                  |
| Crowd                                       | 4.30 s                                                  |
| Dump                                        | 3.20 s                                                  |
| Engine                                      |                                                         |
| Engine brand                                | Perkins                                                 |
| Engine norm                                 | Stage IIIA                                              |
| Max. fuel sulphur content                   | 5000 ppm                                                |
| Engine model                                | 1104D-44T                                               |
| Number of cylinders / Capacity of cylinders | 4 - 4400 cm³                                            |
| I.C. Engine power rating - Power            | 94 Hp / 70 kW                                           |
| Max. torque / Engine rotation               | 392 Nm @ 1400 rpm                                       |
| Drawbar pull                                | 7800 daN                                                |
| Drawbar pull (Laden)                        | 7800 daN                                                |
| Transmission                                |                                                         |
| Transmission type                           | Torque converter                                        |
| Number of gears (forward / reverse)         | 4/4                                                     |
| Max. travel speed                           | 28 km/h                                                 |
| Parking brake                               | Oil-Immersed Multi-Disc Braking front and rear Ax       |
| Service brake                               |                                                         |
|                                             | Hydraulic rear & front                                  |
| Hydraulics                                  |                                                         |
| Hydraulic pump type                         | Gear pump                                               |
| Hydraulic flow / Pressure                   | 86.40 l/min-250 bar                                     |
| Tank capacities                             |                                                         |
| Engine oil                                  | 11.50                                                   |
| Hydraulic oil                               | 120                                                     |
| Fuel tank                                   | 78.50                                                   |
| Noise and vibration                         |                                                         |
| Noise at driving position (LpA)             | 92 dB                                                   |
| Noise to environment (LwA)                  | 110 dB                                                  |
| Vibration on hands/arms                     | < 2.50 m/s <sup>2</sup>                                 |
| Miscellaneous                               |                                                         |
| Steering wheels (front / rear)              | 2/2                                                     |
| Drive wheels (front / rear)                 | 2/2                                                     |
| Safety cab homologation                     | ROPS - FOPS level 2 cab                                 |
| Controls                                    | Monolever                                               |
| 0011010                                     | WOHOLEYEI                                               |