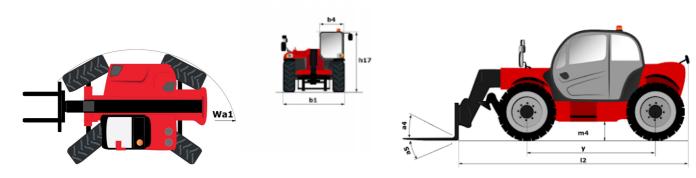

MXT 840 P - Dimensional drawing

## **MXT 840 P**

|                                             | <b>MXT 840 P</b> Created on May 4, 2024 at 6.12.34 AM U |
|---------------------------------------------|---------------------------------------------------------|
| Capacities                                  | Metric                                                  |
| Max. capacity                               | 4000 kg                                                 |
| Max. lifting height                         | 7.60 m                                                  |
| Max. outreach                               | 4.23 m                                                  |
| Weight and dimensions                       |                                                         |
| Overall length to carriage                  | l11 4.67 m                                              |
| Length to face of forks                     | l2 4.85 m                                               |
| Overall width                               | b1 2.38 m                                               |
| Overall height                              | h17 2.59 m                                              |
| Wheelbase                                   | y 2.58 m                                                |
| Ground clearance                            | m4 0.38 m                                               |
| Overall cab width                           | b4 0.85 m                                               |
| Tilt-up angle                               | a4 12 °                                                 |
| Tilt-down angle                             | a4 12<br>a5 134 °                                       |
| -                                           |                                                         |
| External turning radius (over tyres)        | Wa1 3.90 m                                              |
| Unladen weight (with forks)                 | 8260 kg                                                 |
| Overall weight                              | 8140 kg                                                 |
| Tires type                                  | Inflatable                                              |
| Standard tires                              | BKT 16.0/70-20 14PR- EM936 SPL                          |
| Forks length / width / section              | l / e / s 1200 mm x 125 mm / 50 mm                      |
| Performances                                |                                                         |
| Lifting                                     | 13 s                                                    |
| Lowering                                    | 9 s                                                     |
| Extension                                   | 9 s                                                     |
| Retraction                                  | 6.10 s                                                  |
| Crowd                                       | 4.30 s                                                  |
| Dump                                        | 3.20 s                                                  |
| Engine                                      |                                                         |
| Engine brand                                | Perkins                                                 |
| Engine norm                                 | Stage IIIA                                              |
| Max. fuel sulphur content                   | 5000 ppm                                                |
| Engine model                                | 1104D-44T                                               |
| Number of cylinders / Capacity of cylinders | 4 - 4400 cm³                                            |
| I.C. Engine power rating - Power            | 94 Hp / 70 kW                                           |
| Max. torque / Engine rotation               | 392 Nm @ 1400 rpm                                       |
| Drawbar pull                                | 7800 daN                                                |
| Drawbar pull (Laden)                        | 7800 daN                                                |
| Transmission                                |                                                         |
| Transmission type                           | Torque converter                                        |
| Number of gears (forward / reverse)         | 4/4                                                     |
| Max. travel speed                           | 28 km/h                                                 |
| Parking brake                               | Oil-Immersed Multi-Disc Braking front and rear Ax       |
| Service brake                               |                                                         |
|                                             | Hydraulic rear & front                                  |
| Hydraulics                                  |                                                         |
| Hydraulic pump type                         | Gear pump                                               |
| Hydraulic flow / Pressure                   | 86.40 l/min-250 bar                                     |
| Tank capacities                             |                                                         |
| Engine oil                                  | 11.50                                                   |
| Hydraulic oil                               | 120                                                     |
| Fuel tank                                   | 78.50                                                   |
| Noise and vibration                         |                                                         |
| Noise at driving position (LpA)             | 92 dB                                                   |
| Noise to environment (LwA)                  | 110 dB                                                  |
| Vibration on hands/arms                     | < 2.50 m/s <sup>2</sup>                                 |
| Miscellaneous                               |                                                         |
| Steering wheels (front / rear)              | 2/2                                                     |
| Drive wheels (front / rear)                 | 2/2                                                     |
| Safety cab homologation                     | ROPS - FOPS level 2 cab                                 |
| Controls                                    | Monolever                                               |
| 0011010                                     | WOHOLEYEI                                               |