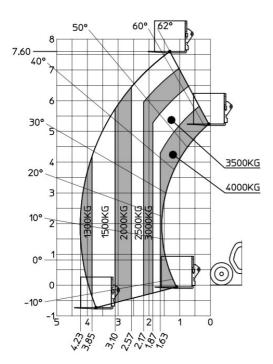

#### MXT 840 P - Load chart

### Machine on tyres with forks Metric

# **MXT 840 P**

|                                             | <b>MXT 840 P</b> Created on May 9, 2024 at 12:25:19 AM U |
|---------------------------------------------|----------------------------------------------------------|
| Capacities                                  | Metric                                                   |
| Max. capacity                               | 4000 kg                                                  |
| Max. lifting height                         | 7.60 m                                                   |
| Max. outreach                               | 4.23 m                                                   |
| Weight and dimensions                       |                                                          |
| Overall length to carriage                  | l11 4.67 m                                               |
| Length to face of forks                     | l2 4.85 m                                                |
| Overall width                               | b1 2.38 m                                                |
| Overall height                              | h17 2.59 m                                               |
| Wheelbase                                   | y 2.58 m                                                 |
| Ground clearance                            | m4 0.38 m                                                |
| Overall cab width                           | b4 0.85 m                                                |
| Tilt-up angle                               | a4 12 °                                                  |
| Tilt-down angle                             | a5 134°                                                  |
| External turning radius (over tyres)        | Wa1 3.90 m                                               |
| Unladen weight (with forks)                 | 8260 kg                                                  |
| Overall weight                              | 8140 kg                                                  |
| Tires type                                  | Inflatable                                               |
| Standard tires                              | BKT 16.0/70-20 14PR- EM936 SPL                           |
| Forks length / width / section              | I / e / s 1200 mm x 125 mm / 50 mm                       |
| Performances                                |                                                          |
| Lifting                                     | 13 s                                                     |
| Lowering                                    | 9 s                                                      |
| Extension                                   | 9 s                                                      |
| Retraction                                  | 6.10 s                                                   |
| Crowd                                       | 4.30 s                                                   |
| Dump                                        | 3.20 s                                                   |
| Engine                                      |                                                          |
| Engine brand                                | Perkins                                                  |
| Engine norm                                 | Stage IIIA                                               |
| Max. fuel sulphur content                   | 5000 ppm                                                 |
| Engine model                                | 1104D-44T                                                |
| Number of cylinders / Capacity of cylinders | 4 - 4400 cm³                                             |
| I.C. Engine power rating - Power            | 94 Hp / 70 kW                                            |
| Max. torque / Engine rotation               | 392 Nm @ 1400 rpm                                        |
| Drawbar pull                                | 7800 daN                                                 |
| Drawbar pull (Laden)                        | 7800 daN                                                 |
| Transmission                                |                                                          |
| Transmission type                           | Torque converter                                         |
| Number of gears (forward / reverse)         | 4/4                                                      |
| Max. travel speed                           | 28 km/h                                                  |
| Parking brake                               | Oil-Immersed Multi-Disc Braking front and rear Ax        |
| Service brake                               | Hydraulic rear & front                                   |
| Hydraulics                                  |                                                          |
| Hydraulic pump type                         | Gear pump                                                |
| Hydraulic flow / Pressure                   | 86.40 l/min-250 bar                                      |
| Tank capacities                             |                                                          |
| Engine oil                                  | 11.50                                                    |
| Hydraulic oil                               | 120                                                      |
| Fuel tank                                   | 78.50 l                                                  |
| Noise and vibration                         |                                                          |
| Noise at driving position (LpA)             | 92 dB                                                    |
| Noise to environment (LwA)                  | 110 dB                                                   |
| Vibration on hands/arms                     | < 2.50 m/s²                                              |
| Miscellaneous                               |                                                          |
| Steering wheels (front / rear)              | 2/2                                                      |
| Drive wheels (front / rear)                 | 2/2                                                      |
| Safety cab homologation                     | ROPS - FOPS level 2 cab                                  |
| Controls                                    | Monolever                                                |