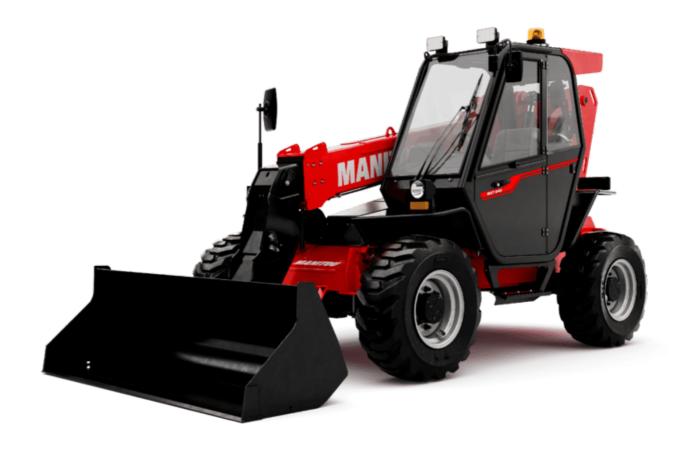

# **MXT 840 P**

|                                             | <b>MXT 840 P</b> Created on May 9, 2024 at 12:25:19 AM U |
|---------------------------------------------|----------------------------------------------------------|
| Capacities                                  | Metric                                                   |
| Max. capacity                               | 4000 kg                                                  |
| Max. lifting height                         | 7.60 m                                                   |
| Max. outreach                               | 4.23 m                                                   |
| Weight and dimensions                       |                                                          |
| Overall length to carriage                  | l11 4.67 m                                               |
| Length to face of forks                     | l2 4.85 m                                                |
| Overall width                               | b1 2.38 m                                                |
| Overall height                              | h17 2.59 m                                               |
| Wheelbase                                   | y 2.58 m                                                 |
| Ground clearance                            | m4 0.38 m                                                |
| Overall cab width                           | b4 0.85 m                                                |
| Tilt-up angle                               | a4 12 °                                                  |
| Tilt-down angle                             | a5 134°                                                  |
| External turning radius (over tyres)        | Wa1 3.90 m                                               |
| Unladen weight (with forks)                 | 8260 kg                                                  |
| Overall weight                              | 8140 kg                                                  |
| Tires type                                  | Inflatable                                               |
| Standard tires                              | BKT 16.0/70-20 14PR- EM936 SPL                           |
| Forks length / width / section              | I / e / s 1200 mm x 125 mm / 50 mm                       |
| Performances                                |                                                          |
| Lifting                                     | 13 s                                                     |
| Lowering                                    | 9 s                                                      |
| Extension                                   | 9 s                                                      |
| Retraction                                  | 6.10 s                                                   |
| Crowd                                       | 4.30 s                                                   |
| Dump                                        | 3.20 s                                                   |
| Engine                                      |                                                          |
| Engine brand                                | Perkins                                                  |
| Engine norm                                 | Stage IIIA                                               |
| Max. fuel sulphur content                   | 5000 ppm                                                 |
| Engine model                                | 1104D-44T                                                |
| Number of cylinders / Capacity of cylinders | 4 - 4400 cm³                                             |
| I.C. Engine power rating - Power            | 94 Hp / 70 kW                                            |
| Max. torque / Engine rotation               | 392 Nm @ 1400 rpm                                        |
| Drawbar pull                                | 7800 daN                                                 |
| Drawbar pull (Laden)                        | 7800 daN                                                 |
| Transmission                                |                                                          |
| Transmission type                           | Torque converter                                         |
| Number of gears (forward / reverse)         | 4/4                                                      |
| Max. travel speed                           | 28 km/h                                                  |
| Parking brake                               | Oil-Immersed Multi-Disc Braking front and rear Ax        |
| Service brake                               | Hydraulic rear & front                                   |
| Hydraulics                                  |                                                          |
| Hydraulic pump type                         | Gear pump                                                |
| Hydraulic flow / Pressure                   | 86.40 l/min-250 bar                                      |
| Tank capacities                             |                                                          |
| Engine oil                                  | 11.50                                                    |
| Hydraulic oil                               | 120                                                      |
| Fuel tank                                   | 78.50 l                                                  |
| Noise and vibration                         |                                                          |
| Noise at driving position (LpA)             | 92 dB                                                    |
| Noise to environment (LwA)                  | 110 dB                                                   |
| Vibration on hands/arms                     | < 2.50 m/s²                                              |
| Miscellaneous                               |                                                          |
| Steering wheels (front / rear)              | 2/2                                                      |
| Drive wheels (front / rear)                 | 2/2                                                      |
| Safety cab homologation                     | ROPS - FOPS level 2 cab                                  |
| Controls                                    | Monolever                                                |