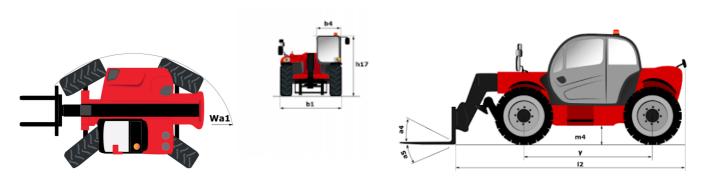

## MXT 840 P - Dimensional drawing

# **MXT 840 P**

|                                             | <b>MXT 840 P</b> Created on May 9, 2024 at 12:25:19 AM U |
|---------------------------------------------|----------------------------------------------------------|
| Capacities                                  | Metric                                                   |
| Max. capacity                               | 4000 kg                                                  |
| Max. lifting height                         | 7.60 m                                                   |
| Max. outreach                               | 4.23 m                                                   |
| Weight and dimensions                       |                                                          |
| Overall length to carriage                  | l11 4.67 m                                               |
| Length to face of forks                     | l2 4.85 m                                                |
| Overall width                               | b1 2.38 m                                                |
| Overall height                              | h17 2.59 m                                               |
| Wheelbase                                   | y 2.58 m                                                 |
| Ground clearance                            | m4 0.38 m                                                |
| Overall cab width                           | b4 0.85 m                                                |
| Tilt-up angle                               | a4 12 °                                                  |
| Tilt-down angle                             | a5 134°                                                  |
| External turning radius (over tyres)        | Wa1 3.90 m                                               |
| Unladen weight (with forks)                 | 8260 kg                                                  |
| Overall weight                              | 8140 kg                                                  |
| Tires type                                  | Inflatable                                               |
| Standard tires                              | BKT 16.0/70-20 14PR- EM936 SPL                           |
| Forks length / width / section              | I / e / s 1200 mm x 125 mm / 50 mm                       |
| Performances                                |                                                          |
| Lifting                                     | 13 s                                                     |
| Lowering                                    | 9 s                                                      |
| Extension                                   | 9 s                                                      |
| Retraction                                  | 6.10 s                                                   |
| Crowd                                       | 4.30 s                                                   |
| Dump                                        | 3.20 s                                                   |
| Engine                                      |                                                          |
| Engine brand                                | Perkins                                                  |
| Engine norm                                 | Stage IIIA                                               |
| Max. fuel sulphur content                   | 5000 ppm                                                 |
| Engine model                                | 1104D-44T                                                |
| Number of cylinders / Capacity of cylinders | 4 - 4400 cm³                                             |
| I.C. Engine power rating - Power            | 94 Hp / 70 kW                                            |
| Max. torque / Engine rotation               | 392 Nm @ 1400 rpm                                        |
| Drawbar pull                                | 7800 daN                                                 |
| Drawbar pull (Laden)                        | 7800 daN                                                 |
| Transmission                                |                                                          |
| Transmission type                           | Torque converter                                         |
| Number of gears (forward / reverse)         | 4/4                                                      |
| Max. travel speed                           | 28 km/h                                                  |
| Parking brake                               | Oil-Immersed Multi-Disc Braking front and rear Ax        |
| Service brake                               | Hydraulic rear & front                                   |
| Hydraulics                                  |                                                          |
| Hydraulic pump type                         | Gear pump                                                |
| Hydraulic flow / Pressure                   | 86.40 l/min-250 bar                                      |
| Tank capacities                             |                                                          |
| Engine oil                                  | 11.50                                                    |
| Hydraulic oil                               | 120                                                      |
| Fuel tank                                   | 78.50 l                                                  |
| Noise and vibration                         |                                                          |
| Noise at driving position (LpA)             | 92 dB                                                    |
| Noise to environment (LwA)                  | 110 dB                                                   |
| Vibration on hands/arms                     | < 2.50 m/s²                                              |
| Miscellaneous                               |                                                          |
| Steering wheels (front / rear)              | 2/2                                                      |
| Drive wheels (front / rear)                 | 2/2                                                      |
| Safety cab homologation                     | ROPS - FOPS level 2 cab                                  |
| Controls                                    | Monolever                                                |