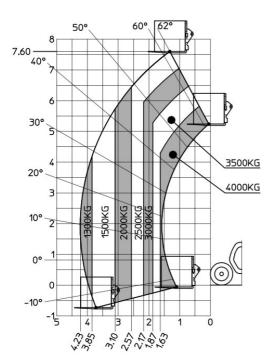

| < 2.50 m/s <sup>2</sup>                              |
| Miscellaneous                               |                                                      |
| Steering wheels (front / rear)              | 2/2                                                  |
| Drive wheels (front / rear)                 | 2/2                                                  |
| Safety cab homologation                     | ROPS - FOPS level 2 cab                              |
| Controls                                    | Monolever                                            |
|                                             | monote ter                                           |

## MXT 840 P - Dimensional drawing



#### MXT 840 P - Load chart

### Machine on tyres with forks Metric







#### **Head Office**

B.P. 249 - 430 rue de l'Aubinière 44150 Ancenis Cedex - France Tel: +33 (0)2 40 09 10 11 - Fax: +33 (0)2 40 09 10 97 www.manitou.com



This publication provides a description of the configuration versions and options for Manitou products, which may differ for equipment. The equipment presented in this brochure may be part of a series, as an option, or it may not be available, depending on the versions. Manitou reserves the right, at any time and without notice, to amend the specifications described and represented. The specifications provided do not bind the manufacturer. For more details, please contact your Manitou agent. This is not a contractually binding document. The presentation of the products is not contractually binding. List of specifications non-exh