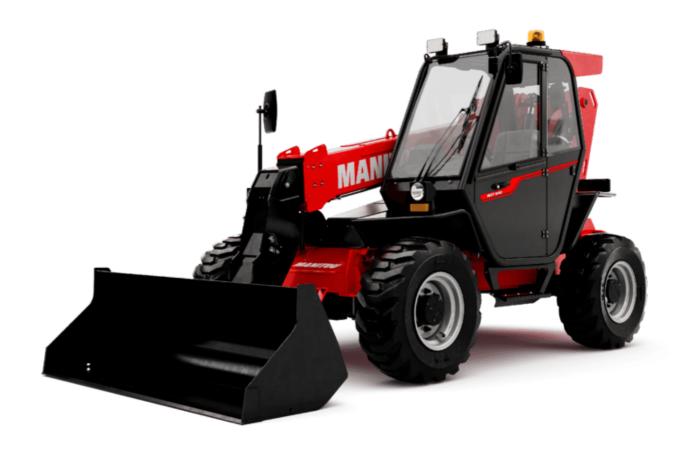

# **MXT 840 P**

|                                             | <b>MXT 840 P</b> Created on May 3, 2024 at 2:30:57 A |
|---------------------------------------------|------------------------------------------------------|
| Capacities                                  | Metric                                               |
| Max. capacity                               | 4000 kg                                              |
| Max. lifting height                         | 7.60 m                                               |
| Max. outreach                               | 4.23 m                                               |
| Weight and dimensions                       |                                                      |
| Overall length to carriage                  | I11 4.67 m                                           |
| Length to face of forks                     | 12 4.85 m                                            |
| Overall width                               | b1 2.38 m                                            |
| Overall height                              | h17 2.59 m                                           |
| Wheelbase                                   | y 2.58 m                                             |
| Ground clearance                            | m4 0.38 m                                            |
| Overall cab width                           | b4 0.85 m                                            |
| Tilt-up angle                               | a4 12 °                                              |
| Tilt-down angle                             | a5 134°                                              |
| External turning radius (over tyres)        | Wa1 3.90 m                                           |
| Unladen weight (with forks)                 | 8260 kg                                              |
| Overall weight                              | 8140 kg                                              |
| Tires type                                  | Inflatable                                           |
| Standard tires                              | BKT 16.0/70-20 14PR- EM936 SPL                       |
| Forks length / width / section              | I / e / s 1200 mm x 125 mm / 50 mm                   |
| Performances                                |                                                      |
| Lifting                                     | 13 s                                                 |
| Lowering                                    | 9 s                                                  |
| Extension                                   | 9 s                                                  |
| Retraction                                  | 6.10 s                                               |
| Crowd                                       | 4.30 s                                               |
| Dump                                        | 3.20 s                                               |
| Engine                                      |                                                      |
| Engine brand                                | Perkins                                              |
| Engine norm                                 | Stage IIIA                                           |
| Max. fuel sulphur content                   | 5000 ppm                                             |
| Engine model                                | 1104D-44T                                            |
| Number of cylinders / Capacity of cylinders | 4 - 4400 cm³                                         |
| I.C. Engine power rating - Power            | 94 Hp / 70 kW                                        |
| Max. torque / Engine rotation               | 392 Nm @ 1400 rpm                                    |
| Drawbar pull                                | 7800 daN                                             |
| Drawbar pull (Laden)                        | 7800 daN                                             |
| Transmission                                |                                                      |
| Transmission type                           | Torque converter                                     |
| Number of gears (forward / reverse)         | 4/4                                                  |
| Max. travel speed                           | 28 km/h                                              |
| Parking brake                               | Oil-Immersed Multi-Disc Braking front and rea        |
| Service brake                               | Hydraulic rear & front                               |
| Hydraulies                                  |                                                      |
| Hydraulic pump type                         | Gear pump                                            |
| Hydraulic flow / Pressure                   | 86.40 l/min-250 bar                                  |
| Tank capacities                             |                                                      |
| Engine oil                                  | 11.50                                                |
| Hydraulic oil                               | 120                                                  |
| Fuel tank                                   | 78.50 I                                              |
| Noise and vibration                         |                                                      |
| Noise at driving position (LpA)             | 92 dB                                                |
| Noise to environment (LwA)                  | 110 dB                                               |
| Vibration on hands/arms                     | < 2.50 m/s <sup>2</sup>                              |
| Miscellaneous                               |                                                      |
| Steering wheels (front / rear)              | 2/2                                                  |
| Drive wheels (front / rear)                 | 2/2                                                  |
| Safety cab homologation                     | ROPS - FOPS level 2 cab                              |
| Controls                                    | Monolever                                            |
|                                             | monote ter                                           |