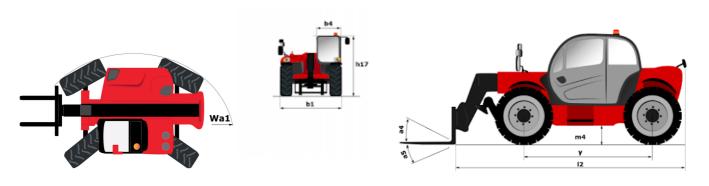

## MXT 840 P - Dimensional drawing

# **MXT 840 P**

|                                             | <b>MXT 840 P</b> Created on May 3, 2024 at 2:30:57 A |
|---------------------------------------------|------------------------------------------------------|
| Capacities                                  | Metric                                               |
| Max. capacity                               | 4000 kg                                              |
| Max. lifting height                         | 7.60 m                                               |
| Max. outreach                               | 4.23 m                                               |
| Weight and dimensions                       |                                                      |
| Overall length to carriage                  | I11 4.67 m                                           |
| Length to face of forks                     | 12 4.85 m                                            |
| Overall width                               | b1 2.38 m                                            |
| Overall height                              | h17 2.59 m                                           |
| Wheelbase                                   | y 2.58 m                                             |
| Ground clearance                            | m4 0.38 m                                            |
| Overall cab width                           | b4 0.85 m                                            |
| Tilt-up angle                               | a4 12 °                                              |
| Tilt-down angle                             | a5 134°                                              |
| External turning radius (over tyres)        | Wa1 3.90 m                                           |
| Unladen weight (with forks)                 | 8260 kg                                              |
| Overall weight                              | 8140 kg                                              |
| Tires type                                  | Inflatable                                           |
| Standard tires                              | BKT 16.0/70-20 14PR- EM936 SPL                       |
| Forks length / width / section              | I / e / s 1200 mm x 125 mm / 50 mm                   |
| Performances                                |                                                      |
| Lifting                                     | 13 s                                                 |
| Lowering                                    | 9 s                                                  |
| Extension                                   | 9 s                                                  |
| Retraction                                  | 6.10 s                                               |
| Crowd                                       | 4.30 s                                               |
| Dump                                        | 3.20 s                                               |
| Engine                                      |                                                      |
| Engine brand                                | Perkins                                              |
| Engine norm                                 | Stage IIIA                                           |
| Max. fuel sulphur content                   | 5000 ppm                                             |
| Engine model                                | 1104D-44T                                            |
| Number of cylinders / Capacity of cylinders | 4 - 4400 cm³                                         |
| I.C. Engine power rating - Power            | 94 Hp / 70 kW                                        |
| Max. torque / Engine rotation               | 392 Nm @ 1400 rpm                                    |
| Drawbar pull                                | 7800 daN                                             |
| Drawbar pull (Laden)                        | 7800 daN                                             |
| Transmission                                |                                                      |
| Transmission type                           | Torque converter                                     |
| Number of gears (forward / reverse)         | 4/4                                                  |
| Max. travel speed                           | 28 km/h                                              |
| Parking brake                               | Oil-Immersed Multi-Disc Braking front and rea        |
| Service brake                               | Hydraulic rear & front                               |
| Hydraulies                                  |                                                      |
| Hydraulic pump type                         | Gear pump                                            |
| Hydraulic flow / Pressure                   | 86.40 l/min-250 bar                                  |
| Tank capacities                             |                                                      |
| Engine oil                                  | 11.50                                                |
| Hydraulic oil                               | 120                                                  |
| Fuel tank                                   | 78.50 I                                              |
| Noise and vibration                         |                                                      |
| Noise at driving position (LpA)             | 92 dB                                                |
| Noise to environment (LwA)                  | 110 dB                                               |
| Vibration on hands/arms                     | < 2.50 m/s <sup>2</sup>                              |
| Miscellaneous                               |                                                      |
| Steering wheels (front / rear)              | 2/2                                                  |
| Drive wheels (front / rear)                 | 2/2                                                  |
| Safety cab homologation                     | ROPS - FOPS level 2 cab                              |
| Controls                                    | Monolever                                            |
|                                             | monote ter                                           |