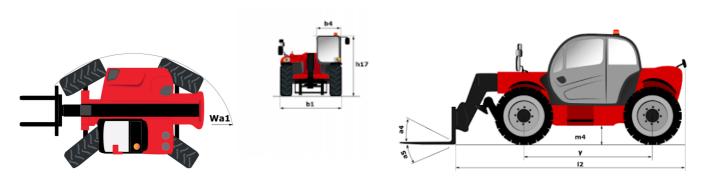

## MXT 840 P - Dimensional drawing

# **MXT 840 P**

|                                             | <b>MXT 840 P</b> Created on 6 May 2024 at 5:41:04 PM |
|---------------------------------------------|------------------------------------------------------|
| Capacities                                  | Metric                                               |
| Max. capacity                               | 4000 kg                                              |
| Max. lifting height                         | 7.60 m                                               |
| Max. outreach                               | 4.23 m                                               |
| Weight and dimensions                       |                                                      |
| Overall length to carriage                  | l11 4.67 m                                           |
| Length to face of forks                     | l2 4.85 m                                            |
| Overall width                               | b1 2.38 m                                            |
| Overall height                              | h17 2.59 m                                           |
| Wheelbase                                   | y 2.58 m                                             |
| Ground clearance                            | m4 0.38 m                                            |
| Overall cab width                           | b4 0.85 m                                            |
| Tilt-up angle                               | a4 12 °                                              |
| Tilt-down angle                             | a5 134°                                              |
| External turning radius (over tyres)        | Wa1 3.90 m                                           |
| Unladen weight (with forks)                 | 8260 kg                                              |
| Overall weight                              | 8140 kg                                              |
| Tires type                                  | Inflatable                                           |
| Standard tires                              | BKT 16.0/70-20 14PR- EM936 SPL                       |
| Forks length / width / section              | I / e / s 1200 mm x 125 mm / 50 mm                   |
| Performances                                |                                                      |
| Lifting                                     | 13 s                                                 |
| Lowering                                    | 9 s                                                  |
| Extension                                   | 9 s                                                  |
| Retraction                                  | 6.10 s                                               |
| Crowd                                       | 4.30 s                                               |
| Dump                                        | 3.20 s                                               |
| Engine                                      |                                                      |
| Engine brand                                | Perkins                                              |
| Engine norm                                 | Stage IIIA                                           |
| Max. fuel sulphur content                   | 5000 ppm                                             |
| Engine model                                | 1104D-44T                                            |
| Number of cylinders / Capacity of cylinders | 4 - 4400 cm³                                         |
| I.C. Engine power rating - Power            | 94 Hp / 70 kW                                        |
| Max. torque / Engine rotation               | 392 Nm @ 1400 rpm                                    |
| Drawbar pull                                | 7800 daN                                             |
| Drawbar pull (Laden)                        | 7800 daN                                             |
| Transmission                                |                                                      |
| Transmission type                           | Torque converter                                     |
| Number of gears (forward / reverse)         | 4/4                                                  |
| Max. travel speed                           | 28 km/h                                              |
| Parking brake                               | Oil-Immersed Multi-Disc Braking front and rear       |
| Service brake                               | Hydraulic rear & front                               |
| Hydraulics                                  |                                                      |
| Hydraulic pump type                         | Gear pump                                            |
| Hydraulic flow / Pressure                   | 86.40 l/min-250 bar                                  |
| Tank capacities                             |                                                      |
| Engine oil                                  | 11.50 l                                              |
| Hydraulic oil                               | 120                                                  |
| Fuel tank                                   | 78.50 I                                              |
| Noise and vibration                         |                                                      |
| Noise at driving position (LpA)             | 92 dB                                                |
| Noise to environment (LwA)                  | 110 dB                                               |
| Vibration on hands/arms                     | < 2.50 m/s <sup>2</sup>                              |
| Miscellaneous                               |                                                      |
| Steering wheels (front / rear)              | 2/2                                                  |
| Drive wheels (front / rear)                 | 2/2                                                  |
| Safety cab homologation                     | ROPS - FOPS level 2 cab                              |
| Controls                                    | Monolever                                            |
|                                             |                                                      |