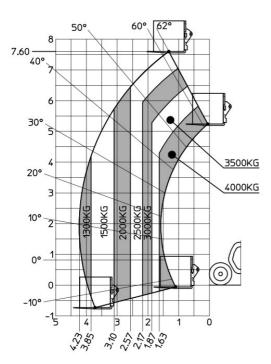

| < 2.50 m/s <sup>2</sup>                              |
| Miscellaneous                               |                                                      |
| Steering wheels (front / rear)              | 2/2                                                  |
| Drive wheels (front / rear)                 | 2/2                                                  |
| Safety cab homologation                     | ROPS - FOPS level 2 cab                              |
| Controls                                    | Monolever                                            |
|                                             |                                                      |

## MXT 840 P - Dimensional drawing



#### MXT 840 P - Load chart

### Machine on tyres with forks Metric







#### **Head Office**

B.P. 249 - 430 rue de l'Aubinière 44150 Ancenis Cedex - France Tel: +33 (0)2 40 09 10 11 - Fax: +33 (0)2 40 09 10 97 www.manitou.com



This publication provides a description of the configuration versions and options for Manitou products, which may differ for equipment. The equipment presented in this brochure may be part of a series, as an option, or it may not be available, depending on the versions. Manitou reserves the right, at any time and without notice, to amend the specifications described and represented. The specifications provided do not bind the manufacturer. For more details, please contact your Manitou agent. This is not a contractually binding document. The presentation of the products is not contractually binding. List of specifications non-exh