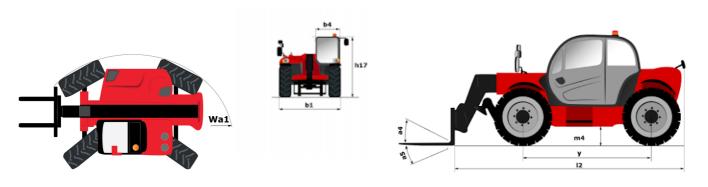

## MXT 840 P - Dimensional drawing

# **MXT 840 P**

|                                             | <b>MXT 840 P</b> Created on 28 April 2024 at 1:44:28 PM l |
|---------------------------------------------|-----------------------------------------------------------|
| Capacities                                  | Metric                                                    |
| Max. capacity                               | 4000 kg                                                   |
| Max. lifting height                         | 7.60 m                                                    |
| Max. outreach                               | 4.23 m                                                    |
| Weight and dimensions                       |                                                           |
| Overall length to carriage                  | I11 4.67 m                                                |
| Length to face of forks                     | 12 4.85 m                                                 |
| Overall width                               | b1 2.38 m                                                 |
| Overall height                              | h17 2.59 m                                                |
| Wheelbase                                   | y 2.58 m                                                  |
| Ground clearance                            | m4 0.38 m                                                 |
| Overall cab width                           | b4 0.85 m                                                 |
| Tilt-up angle                               | a4 12°                                                    |
| Tilt-down angle                             | a5 134°                                                   |
| External turning radius (over tyres)        | Wa1 3.90 m                                                |
| Unladen weight (with forks)                 | 8260 kg                                                   |
| Overall weight                              | 8140 kg                                                   |
| Tires type                                  | Inflatable                                                |
| Standard tires                              | BKT 16.0/70-20 14PR- EM936 SPL                            |
| Forks length / width / section              | I / e / s 1200 mm x 125 mm / 50 mm                        |
| Performances                                |                                                           |
| Lifting                                     | 13 s                                                      |
| Lowering                                    | 9 s                                                       |
| Extension                                   | 9 s                                                       |
| Retraction                                  | 6.10 s                                                    |
| Crowd                                       | 4.30 s                                                    |
| Dump                                        | 3.20 s                                                    |
| Engine                                      |                                                           |
| Engine brand                                | Perkins                                                   |
| Engine norm                                 | Stage IIIA                                                |
| Max. fuel sulphur content                   | 5000 ppm                                                  |
| Engine model                                | 1104D-44T                                                 |
| Number of cylinders / Capacity of cylinders | 4 - 4400 cm³                                              |
| I.C. Engine power rating - Power            | 94 Hp / 70 kW                                             |
| Max. torque / Engine rotation               | 392 Nm @ 1400 rpm                                         |
| Drawbar pull                                | 7800 daN                                                  |
| Drawbar pull (Laden)                        | 7800 daN                                                  |
| Transmission                                |                                                           |
| Transmission type                           | Torque converter                                          |
| Number of gears (forward / reverse)         | 4 / 4                                                     |
| Max. travel speed                           | 28 km/h                                                   |
| Parking brake                               | Oil-Immersed Multi-Disc Braking front and rear A          |
| Service brake                               | Hydraulic rear & front                                    |
| Hydraulics                                  |                                                           |
| Hydraulic pump type                         | Gear pump                                                 |
| Hydraulic flow / Pressure                   | 86.40 I/min-250 bar                                       |
| Tank capacities                             |                                                           |
| Engine oil                                  | 11.50 l                                                   |
| Hydraulic oil                               | 120                                                       |
| Fuel tank                                   | 78.50 l                                                   |
| Noise and vibration                         |                                                           |
| Noise at driving position (LpA)             | 92 dB                                                     |
| Noise to environment (LwA)                  | 110 dB                                                    |
| Vibration on hands/arms                     | < 2.50 m/s²                                               |
| Miscellaneous                               |                                                           |
| Steering wheels (front / rear)              | 2/2                                                       |
| Drive wheels (front / rear)                 | 2/2                                                       |
| Safety cab homologation                     | ROPS - FOPS level 2 cab                                   |
| Controls                                    | Monolever                                                 |