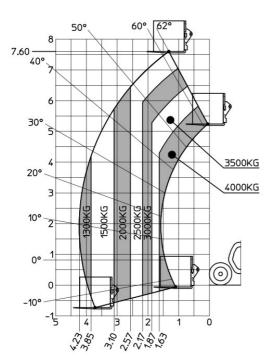

|
| Vibration on hands/arms                     | < 2.50 m/s²                                               |
| Miscellaneous                               |                                                           |
| Steering wheels (front / rear)              | 2/2                                                       |
| Drive wheels (front / rear)                 | 2/2                                                       |
| Safety cab homologation                     | ROPS - FOPS level 2 cab                                   |
| Controls                                    | Monolever                                                 |

## MXT 840 P - Dimensional drawing



#### MXT 840 P - Load chart

### Machine on tyres with forks Metric







#### **Head Office**

B.P. 249 - 430 rue de l'Aubinière 44150 Ancenis Cedex - France Tel: +33 (0)2 40 09 10 11 - Fax: +33 (0)2 40 09 10 97 www.manitou.com



This publication provides a description of the configuration versions and options for Manitou products, which may differ for equipment. The equipment presented in this brochure may be part of a series, as an option, or it may not be available, depending on the versions. Manitou reserves the right, at any time and without notice, to amend the specifications described and represented. The specifications provided do not bind the manufacturer. For more details, please contact your Manitou agent. This is not a contractually binding document. The presentation of the products is not contractually binding. List of specifications non-exh