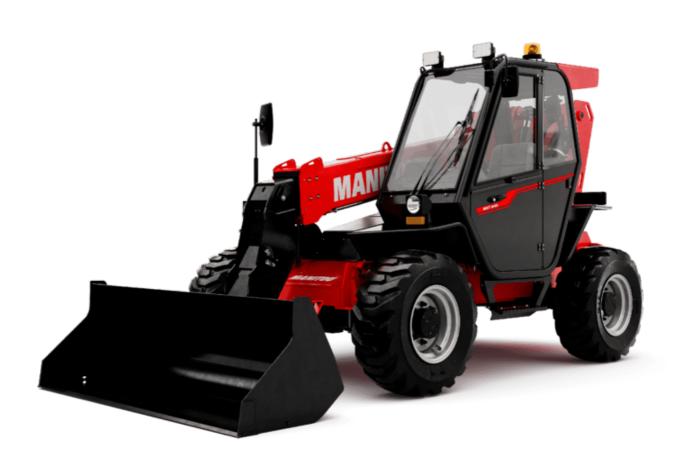

Technical sheet :

## **MXT 840 P**





| Service brake Hydraulic rear & front Hydraulics