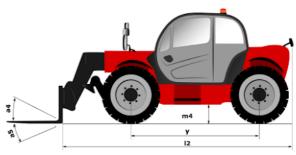

| itrols                                                                                          |              | Monolever                                         |

## MXT 840 P - Dimensional drawing





## MXT 840 P - Load chart

## Machine on tyres with forks Metric





Head Office B.P. 249 - 430 rue de l'Aubinière 44150 Ancenis Cedex - France Tel: +33 (0)2 40 09 10 11 - Fax: +33 (0)2 40 09 10 97 www.manitou.com



This publication provides a description of the configuration versions and options for Manitou products, which may differ for equipment. The equipment presented in this brochure may be part of a series, as an option, or it may not be available, depending on the versions. Manitou reserves the right, at any time and without notice, to amend the specifications described and represented. The specifications provided do not bind the manufacturer. For more details, please contact your Manitou agent. This is not a contractually binding document. The presentation of the products is n