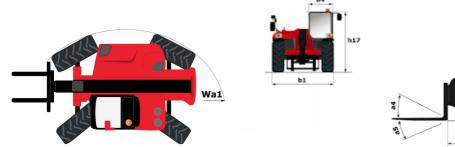

| itrols                                                                                          |              | Monolever                                         |

## MXT 840 P - Dimensional drawing





## MXT 840 P - Load chart

## Machine on tyres with forks Metric





Head Office B.P. 249 - 430 rue de l'Aubinière 44150 Ancenis Cedex - France Tel: +33 (0)2 40 09 10 11 - Fax: +33 (0)2 40 09 10 97 www.manitou.com



This publication provides a description of the configuration versions and options for Manitou products, which may differ for equipment. The equipment presented in this brochure may be part of a series, as an option, or it may not be available, depending on the versions. Manitou reserves the right, at any time and without notice, to amend the specifications described and represented. The specifications provided do not bind the manufacturer. For more details, please contact your Manitou agent. This is not a contractually binding document. The presentation of the products is