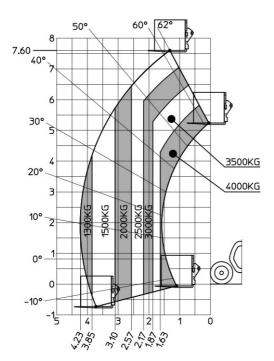

| itrols                                                                                          |              | Monolever                                         |

## MXT 840 P - Dimensional drawing





## MXT 840 P - Load chart

## Machine on tyres with forks Metric





Head Office B.P. 249 - 430 rue de l'Aubinière 44150 Ancenis Cedex - France Tel: +33 (0)2 40 09 10 11 - Fax: +33 (0)2 40 09 10 97 www.manitou.com



This publication provides a description of the configuration versions and options for Manitou products, which may differ for equipment. The equipment presented in this brochure may be part of a series, as an option, or it may not be available, depending on the versions. Manitou reserves the right, at any time and without notice, to amend the specifications described and represented. The specifications provided do not bind the manufacturer. For more details, please contact your Manitou agent. This is not a contractually binding document. The presentation of the products is not contractually binding. List of specifications non-exhaustive. The