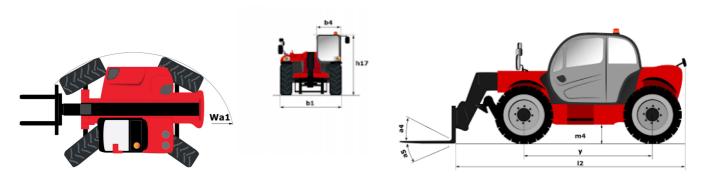

# **MXT 840 P**

|                                             | MXT 840 P Created on 6 May 2024 at 12:57:38 AM   |
|---------------------------------------------|--------------------------------------------------|
| Capacities                                  | Metric                                           |
| Max. capacity                               | 4000 kg                                          |
| Max. lifting height                         | 7.60 m                                           |
| Max. outreach                               | 4.23 m                                           |
| Weight and dimensions                       |                                                  |
| Overall length to carriage                  | l11 4.67 m                                       |
| Length to face of forks                     | l2 4.85 m                                        |
| Overall width                               | b1 2.38 m                                        |
| Overall height                              | h17 2.59 m                                       |
| Wheelbase                                   | y 2.58 m                                         |
| Ground clearance                            | m4 0.38 m                                        |
| Overall cab width                           | b4 0.85 m                                        |
| Tilt-up angle                               | a4 12 °                                          |
| Tilt-down angle                             | a5 134°                                          |
| External turning radius (over tyres)        | Wa1 3.90 m                                       |
| Unladen weight (with forks)                 | 8260 kg                                          |
| Overall weight                              | 8140 kg                                          |
| Tires type                                  | Inflatable                                       |
| Standard tires                              | BKT 16.0/70-20 14PR- EM936 SPL                   |
| Forks length / width / section              | I / e / s 1200 mm x 125 mm / 50 mm               |
| Performances                                |                                                  |
| Lifting                                     | 13 s                                             |
| Lowering                                    | 9 s                                              |
| Extension                                   | 9 s                                              |
| Retraction                                  | 6.10 s                                           |
| Crowd                                       | 4.30 s                                           |
| Dump                                        | 3.20 s                                           |
| Engine                                      |                                                  |
| Engine brand                                | Perkins                                          |
| Engine norm                                 | Stage IIIA                                       |
| Max. fuel sulphur content                   | 5000 ppm                                         |
| Engine model                                | 1104D-44T                                        |
| Number of cylinders / Capacity of cylinders | 4 - 4400 cm³                                     |
| I.C. Engine power rating - Power            | 94 Hp / 70 kW                                    |
| Max. torque / Engine rotation               | 392 Nm @ 1400 rpm                                |
| Drawbar pull                                | 7800 daN                                         |
| Drawbar pull (Laden)                        | 7800 daN                                         |
| Transmission                                |                                                  |
| Transmission type                           | Torque converter                                 |
| Number of gears (forward / reverse)         | 4/4                                              |
| Max. travel speed                           | 28 km/h                                          |
| Parking brake                               | Oil-Immersed Multi-Disc Braking front and rear A |
| Service brake                               | Hydraulic rear & front                           |
| Hydraulics                                  |                                                  |
| Hydraulic pump type                         | Gear pump                                        |
| Hydraulic flow / Pressure                   | 86.40 l/min-250 bar                              |
| Tank capacities                             |                                                  |
| Engine oil                                  | 11.50 I                                          |
| Hydraulic oil                               | 120 I                                            |
| Fuel tank                                   | 78.50                                            |
| Noise and vibration                         |                                                  |
| Noise at driving position (LpA)             | 92 dB                                            |
| Noise to environment (LwA)                  | 110 dB                                           |
| Vibration on hands/arms                     | < 2.50 m/s²                                      |
| Miscellaneous                               | · 2.00 m/3                                       |
| Steering wheels (front / rear)              | 2/2                                              |
| Drive wheels (front / rear)                 | 2/2                                              |
| Safety cab homologation                     | ROPS - FOPS level 2 cab                          |
| Controls                                    | Monolever                                        |
| Controls                                    | Monoreagn                                        |

## MXT 840 P - Dimensional drawing