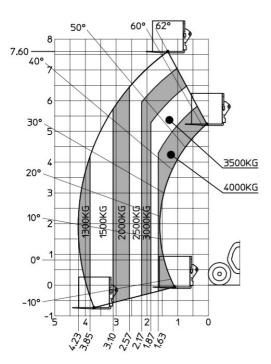

# **MXT 840 P**

|                                             | MXT 840 P Created on 6 May 2024 at 12:57:38 AM   |
|---------------------------------------------|--------------------------------------------------|
| Capacities                                  | Metric                                           |
| Max. capacity                               | 4000 kg                                          |
| Max. lifting height                         | 7.60 m                                           |
| Max. outreach                               | 4.23 m                                           |
| Weight and dimensions                       |                                                  |
| Overall length to carriage                  | l11 4.67 m                                       |
| Length to face of forks                     | l2 4.85 m                                        |
| Overall width                               | b1 2.38 m                                        |
| Overall height                              | h17 2.59 m                                       |
| Wheelbase                                   | y 2.58 m                                         |
| Ground clearance                            | m4 0.38 m                                        |
| Overall cab width                           | b4 0.85 m                                        |
| Tilt-up angle                               | a4 12 °                                          |
| Tilt-down angle                             | a5 134°                                          |
| External turning radius (over tyres)        | Wa1 3.90 m                                       |
| Unladen weight (with forks)                 | 8260 kg                                          |
| Overall weight                              | 8140 kg                                          |
| Tires type                                  | Inflatable                                       |
| Standard tires                              | BKT 16.0/70-20 14PR- EM936 SPL                   |
| Forks length / width / section              | I / e / s 1200 mm x 125 mm / 50 mm               |
| Performances                                |                                                  |
| Lifting                                     | 13 s                                             |
| Lowering                                    | 9 s                                              |
| Extension                                   | 9 s                                              |
| Retraction                                  | 6.10 s                                           |
| Crowd                                       | 4.30 s                                           |
| Dump                                        | 3.20 s                                           |
| Engine                                      |                                                  |
| Engine brand                                | Perkins                                          |
| Engine norm                                 | Stage IIIA                                       |
| Max. fuel sulphur content                   | 5000 ppm                                         |
| Engine model                                | 1104D-44T                                        |
| Number of cylinders / Capacity of cylinders | 4 - 4400 cm³                                     |
| I.C. Engine power rating - Power            | 94 Hp / 70 kW                                    |
| Max. torque / Engine rotation               | 392 Nm @ 1400 rpm                                |
| Drawbar pull                                | 7800 daN                                         |
| Drawbar pull (Laden)                        | 7800 daN                                         |
| Transmission                                |                                                  |
| Transmission type                           | Torque converter                                 |
| Number of gears (forward / reverse)         | 4/4                                              |
| Max. travel speed                           | 28 km/h                                          |
| Parking brake                               | Oil-Immersed Multi-Disc Braking front and rear A |
| Service brake                               | Hydraulic rear & front                           |
| Hydraulics                                  |                                                  |
| Hydraulic pump type                         | Gear pump                                        |
| Hydraulic flow / Pressure                   | 86.40 l/min-250 bar                              |
| Tank capacities                             |                                                  |
| Engine oil                                  | 11.50 I                                          |
| Hydraulic oil                               | 120 I                                            |
| Fuel tank                                   | 78.50                                            |
| Noise and vibration                         |                                                  |
| Noise at driving position (LpA)             | 92 dB                                            |
| Noise to environment (LwA)                  | 110 dB                                           |
| Vibration on hands/arms                     | < 2.50 m/s²                                      |
| Miscellaneous                               | · 2.00 m/3                                       |
| Steering wheels (front / rear)              | 2/2                                              |
| Drive wheels (front / rear)                 | 2/2                                              |
| Safety cab homologation                     | ROPS - FOPS level 2 cab                          |
| Controls                                    | Monolever                                        |
| Controls                                    | Monoreagn                                        |

#### MXT 840 P - Load chart

### Machine on tyres with forks Metric