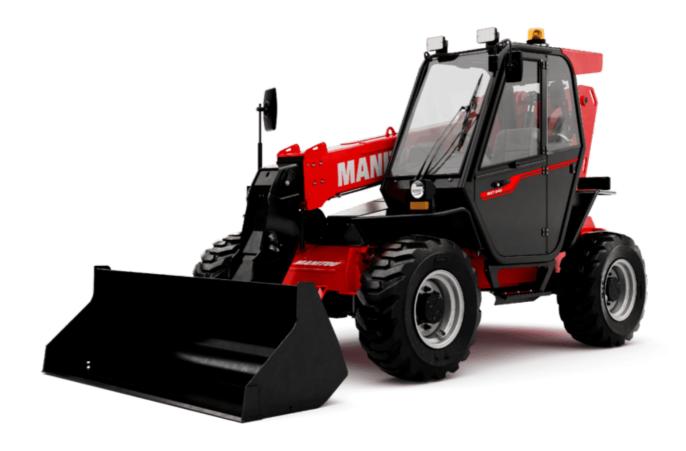

# **MXT 840 P**

|                                             | MXT 840 P Created on 6 May 2024 at 12:57:38 AM   |
|---------------------------------------------|--------------------------------------------------|
| Capacities                                  | Metric                                           |
| Max. capacity                               | 4000 kg                                          |
| Max. lifting height                         | 7.60 m                                           |
| Max. outreach                               | 4.23 m                                           |
| Weight and dimensions                       |                                                  |
| Overall length to carriage                  | l11 4.67 m                                       |
| Length to face of forks                     | l2 4.85 m                                        |
| Overall width                               | b1 2.38 m                                        |
| Overall height                              | h17 2.59 m                                       |
| Wheelbase                                   | y 2.58 m                                         |
| Ground clearance                            | m4 0.38 m                                        |
| Overall cab width                           | b4 0.85 m                                        |
| Tilt-up angle                               | a4 12 °                                          |
| Tilt-down angle                             | a5 134°                                          |
| External turning radius (over tyres)        | Wa1 3.90 m                                       |
| Unladen weight (with forks)                 | 8260 kg                                          |
| Overall weight                              | 8140 kg                                          |
| Tires type                                  | Inflatable                                       |
| Standard tires                              | BKT 16.0/70-20 14PR- EM936 SPL                   |
| Forks length / width / section              | I / e / s 1200 mm x 125 mm / 50 mm               |
| Performances                                |                                                  |
| Lifting                                     | 13 s                                             |
| Lowering                                    | 9 s                                              |
| Extension                                   | 9 s                                              |
| Retraction                                  | 6.10 s                                           |
| Crowd                                       | 4.30 s                                           |
| Dump                                        | 3.20 s                                           |
| Engine                                      |                                                  |
| Engine brand                                | Perkins                                          |
| Engine norm                                 | Stage IIIA                                       |
| Max. fuel sulphur content                   | 5000 ppm                                         |
| Engine model                                | 1104D-44T                                        |
| Number of cylinders / Capacity of cylinders | 4 - 4400 cm³                                     |
| I.C. Engine power rating - Power            | 94 Hp / 70 kW                                    |
| Max. torque / Engine rotation               | 392 Nm @ 1400 rpm                                |
| Drawbar pull                                | 7800 daN                                         |
| Drawbar pull (Laden)                        | 7800 daN                                         |
| Transmission                                |                                                  |
| Transmission type                           | Torque converter                                 |
| Number of gears (forward / reverse)         | 4/4                                              |
| Max. travel speed                           | 28 km/h                                          |
| Parking brake                               | Oil-Immersed Multi-Disc Braking front and rear A |
| Service brake                               | Hydraulic rear & front                           |
| Hydraulics                                  |                                                  |
| Hydraulic pump type                         | Gear pump                                        |
| Hydraulic flow / Pressure                   | 86.40 l/min-250 bar                              |
| Tank capacities                             |                                                  |
| Engine oil                                  | 11.50 I                                          |
| Hydraulic oil                               | 120 I                                            |
| Fuel tank                                   | 78.50                                            |
| Noise and vibration                         |                                                  |
| Noise at driving position (LpA)             | 92 dB                                            |
| Noise to environment (LwA)                  | 110 dB                                           |
| Vibration on hands/arms                     | < 2.50 m/s²                                      |
| Miscellaneous                               | · 2.00 m/3                                       |
| Steering wheels (front / rear)              | 2/2                                              |
| Drive wheels (front / rear)                 | 2/2                                              |
| Safety cab homologation                     | ROPS - FOPS level 2 cab                          |
| Controls                                    | Monolever                                        |
| Controls                                    | Monoreagn                                        |