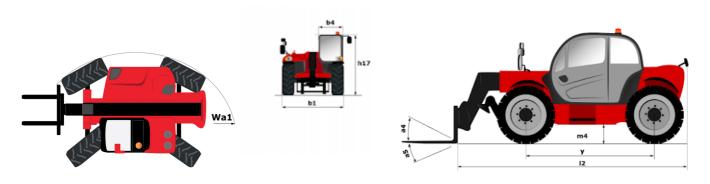

## MXT 840 P - Dimensional drawing

# **MXT 840 P**

|                                             | <b>MXT 840 P</b> Created on April 30, 2024 at 7:44:34 AM U |
|---------------------------------------------|------------------------------------------------------------|
| Capacities                                  | Metric                                                     |
| Max. capacity                               | 4000 kg                                                    |
| Max. lifting height                         | 7.60 m                                                     |
| Max. outreach                               | 4.23 m                                                     |
| Weight and dimensions                       |                                                            |
| Overall length to carriage                  | l11 4.67 m                                                 |
| Length to face of forks                     | 12 4.85 m                                                  |
| Overall width                               | b1 2.38 m                                                  |
| Overall height                              | h17 2.59 m                                                 |
| Wheelbase                                   | y 2.58 m                                                   |
| Ground clearance                            | m4 0.38 m                                                  |
| Overall cab width                           | b4 0.85 m                                                  |
| Tilt-up angle                               | a4 12°                                                     |
| Tilt-down angle                             | a5 134°                                                    |
| External turning radius (over tyres)        | Wa1 3.90 m                                                 |
| Unladen weight (with forks)                 | 8260 kg                                                    |
| Overall weight                              | 8140 kg                                                    |
| Tires type                                  | Inflatable                                                 |
| Standard tires                              | BKT 16.0/70-20 14PR- EM936 SPL                             |
| Forks length / width / section              | I / e / s 1200 mm x 125 mm / 50 mm                         |
| Performances                                |                                                            |
| Lifting                                     | 13 s                                                       |
| Lowering                                    | 9 s                                                        |
| Extension                                   | 9 s                                                        |
| Retraction                                  | 6.10 s                                                     |
| Crowd                                       | 4.30 s                                                     |
| Dump                                        | 3.20 s                                                     |
| Engine                                      |                                                            |
| Engine brand                                | Perkins                                                    |
| Engine norm                                 | Stage IIIA                                                 |
| Max. fuel sulphur content                   | 5000 ppm                                                   |
| Engine model                                | 1104D-44T                                                  |
| Number of cylinders / Capacity of cylinders | 4 - 4400 cm <sup>3</sup>                                   |
| I.C. Engine power rating - Power            | 94 Hp / 70 kW                                              |
| Max. torque / Engine rotation               | 392 Nm @ 1400 rpm                                          |
| Drawbar pull                                | 7800 daN                                                   |
| Drawbar pull (Laden)                        | 7800 daN                                                   |
| Transmission                                |                                                            |
| Transmission type                           | Torque converter                                           |
| Number of gears (forward / reverse)         | 4 / 4                                                      |
| Max. travel speed                           | 28 km/h                                                    |
| Parking brake                               | Oil-Immersed Multi-Disc Braking front and rear Axlo        |
| Service brake                               | Hydraulic rear & front                                     |
| Hydraulics                                  |                                                            |
| Hydraulic pump type                         | Gear pump                                                  |
| Hydraulic flow / Pressure                   | 86.40 l/min-250 bar                                        |
| Tank capacities                             |                                                            |
| Engine oil                                  | 11.50                                                      |
| Hydraulic oil                               | 120                                                        |
| Fuel tank                                   | 78.50 l                                                    |
| Noise and vibration                         |                                                            |
| Noise at driving position (LpA)             | 92 dB                                                      |
| Noise to environment (LwA)                  | 110 dB                                                     |
| Vibration on hands/arms                     | < 2.50 m/s <sup>2</sup>                                    |
| Miscellaneous                               |                                                            |
| Steering wheels (front / rear)              | 2/2                                                        |
| Drive wheels (front / rear)                 | 2/2                                                        |
| Safety cab homologation                     | ROPS - FOPS level 2 cab                                    |
| Controls                                    | Monolever                                                  |
|                                             |                                                            |