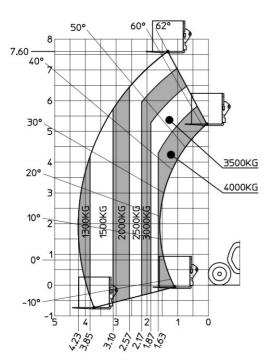

#### MXT 840 P - Load chart

# **MXT 840 P**

|                                             | <b>MXT 840 P</b> Created on April 30, 2024 at 7:44:34 AM U |
|---------------------------------------------|------------------------------------------------------------|
| Capacities                                  | Metric                                                     |
| Max. capacity                               | 4000 kg                                                    |
| Max. lifting height                         | 7.60 m                                                     |
| Max. outreach                               | 4.23 m                                                     |
| Weight and dimensions                       |                                                            |
| Overall length to carriage                  | l11 4.67 m                                                 |
| Length to face of forks                     | 12 4.85 m                                                  |
| Overall width                               | b1 2.38 m                                                  |
| Overall height                              | h17 2.59 m                                                 |
| Wheelbase                                   | y 2.58 m                                                   |
| Ground clearance                            | m4 0.38 m                                                  |
| Overall cab width                           | b4 0.85 m                                                  |
| Tilt-up angle                               | a4 12°                                                     |
| Tilt-down angle                             | a5 134°                                                    |
| External turning radius (over tyres)        | Wa1 3.90 m                                                 |
| Unladen weight (with forks)                 | 8260 kg                                                    |
| Overall weight                              | 8140 kg                                                    |
| Tires type                                  | Inflatable                                                 |
| Standard tires                              | BKT 16.0/70-20 14PR- EM936 SPL                             |
| Forks length / width / section              | I / e / s 1200 mm x 125 mm / 50 mm                         |
| Performances                                |                                                            |
| Lifting                                     | 13 s                                                       |
| Lowering                                    | 9 s                                                        |
| Extension                                   | 9 s                                                        |
| Retraction                                  | 6.10 s                                                     |
| Crowd                                       | 4.30 s                                                     |
| Dump                                        | 3.20 s                                                     |
| Engine                                      |                                                            |
| Engine brand                                | Perkins                                                    |
| Engine norm                                 | Stage IIIA                                                 |
| Max. fuel sulphur content                   | 5000 ppm                                                   |
| Engine model                                | 1104D-44T                                                  |
| Number of cylinders / Capacity of cylinders | 4 - 4400 cm <sup>3</sup>                                   |
| I.C. Engine power rating - Power            | 94 Hp / 70 kW                                              |
| Max. torque / Engine rotation               | 392 Nm @ 1400 rpm                                          |
| Drawbar pull                                | 7800 daN                                                   |
| Drawbar pull (Laden)                        | 7800 daN                                                   |
| Transmission                                |                                                            |
| Transmission type                           | Torque converter                                           |
| Number of gears (forward / reverse)         | 4 / 4                                                      |
| Max. travel speed                           | 28 km/h                                                    |
| Parking brake                               | Oil-Immersed Multi-Disc Braking front and rear Axlo        |
| Service brake                               | Hydraulic rear & front                                     |
| Hydraulics                                  |                                                            |
| Hydraulic pump type                         | Gear pump                                                  |
| Hydraulic flow / Pressure                   | 86.40 l/min-250 bar                                        |
| Tank capacities                             |                                                            |
| Engine oil                                  | 11.50                                                      |
| Hydraulic oil                               | 120                                                        |
| Fuel tank                                   | 78.50 l                                                    |
| Noise and vibration                         |                                                            |
| Noise at driving position (LpA)             | 92 dB                                                      |
| Noise to environment (LwA)                  | 110 dB                                                     |
| Vibration on hands/arms                     | < 2.50 m/s <sup>2</sup>                                    |
| Miscellaneous                               |                                                            |
| Steering wheels (front / rear)              | 2/2                                                        |
| Drive wheels (front / rear)                 | 2/2                                                        |
| Safety cab homologation                     | ROPS - FOPS level 2 cab                                    |
| Controls                                    | Monolever                                                  |
|                                             |                                                            |