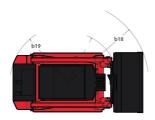

|             |                                                |

## 1850RT - Dimensional drawing







## **Equipment**

| Lifting function                                 |        |
|--------------------------------------------------|--------|
| All-Tach® Attachment Mounting System             | Standa |
| Auxiliary Hydraulics                             | Standa |
| Electronic Attachment Control - 14-Pin Connector | Option |
| High-Flow Auxiliary Hydraulics                   | Option |
| IdealTrax® automatic track tensioning system     | Standa |
| Power-A-Tach® Attachment Mounting System         | Option |
| Motorization/Power                               |        |
| Combination Radiator & Hydraulic Oil Cooler      | Standa |
| Dual-Element Air Cleaner with Indicator          | Standa |
| Engine Auto-Shutdown System                      | Standa |
| Glowplugs Starts Assist