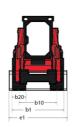

|             |                                                |

## 1850RT - Dimensional drawing







## **Equipment**

| Lifting function                                 |        |
|--------------------------------------------------|--------|
| All-Tach® Attachment Mounting System             | Standa |
| Auxiliary Hydraulics                             | Standa |
| Electronic Attachment Control - 14-Pin Connector | Option |
| High-Flow Auxiliary Hydraulics                   | Option |
| IdealTrax® automatic track tensioning system     | Standa |
| Power-A-Tach® Attachment Mounting System         | Option |
| Motorization/Power                               |        |
| Combination Radiator & Hydraulic Oil Cooler      | Standa |
| Dual-Element Air Cleaner with Indicator          | Standa |
| Engine Auto-Shutdown System                      | Standa |
| Glowplugs Starts Assist