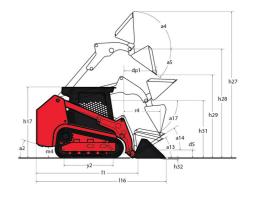

|             |                                                |

## 1850RT - Dimensional drawing







## **Equipment**

| Lifting function                                 |        |
|--------------------------------------------------|--------|
| All-Tach® Attachment Mounting System             | Standa |
| Auxiliary Hydraulics                             | Standa |
| Electronic Attachment Control - 14-Pin Connector | Option |
| High-Flow Auxiliary Hydraulics                   | Option |
| IdealTrax® automatic track tensioning system     | Standa |
| Power-A-Tach® Attachment Mounting System         | Option |
| Motorization/Power                               |        |
| Combination Radiator & Hydraulic Oil Cooler      | Standa |
| Dual-Element Air Cleaner with Indicator          | Standa |
| Engine Auto-Shutdown System                      | Standa |
| Glowplugs Starts Assist