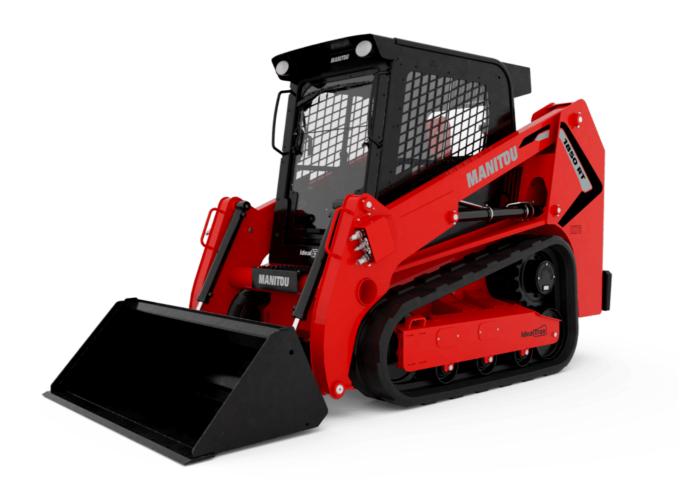

Technical sheet:

## **1850RT**





|