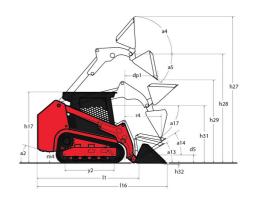

|                                                   | 41.60 l<br>91 l                                |

## 1850RT - Dimensional drawing







## **Equipment**

| Lifting function                                 |          |
|--------------------------------------------------|----------|
| All-Tach® Attachment Mounting System             | Standard |
| Auxiliary Hydraulics                             | Standard |
| Electronic Attachment Control - 14-Pin Connector | Optional |
| High-Flow Auxiliary Hydraulics                   | Optional |
| IdealTrax® automatic track tensioning system     | Standard |
| Power-A-Tach® Attachment Mounting System         | Optional |
| Motorization/Power                               |          |
| Combination Radiator & Hydraulic Oil Cooler      | Standard |
| Dual-Element Air Cleaner with Indicator          | Standard |
| Engine Auto-Shutdown System                      | Standard |
| Glowplugs