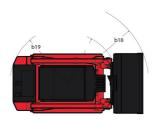

|                                                   | 41.60 l<br>91 l                                |

## 1850RT - Dimensional drawing







## **Equipment**

| Lifting function                                 |          |
|--------------------------------------------------|----------|
| All-Tach® Attachment Mounting System             | Standard |
| Auxiliary Hydraulics                             | Standard |
| Electronic Attachment Control - 14-Pin Connector | Optional |
| High-Flow Auxiliary Hydraulics                   | Optional |
| IdealTrax® automatic track tensioning system     | Standard |
| Power-A-Tach® Attachment Mounting System         | Optional |
| Motorization/Power                               |          |
| Combination Radiator & Hydraulic Oil Cooler      | Standard |
| Dual-Element Air Cleaner with Indicator          | Standard |
| Engine Auto-Shutdown System                      | Standard |
| Glowpl