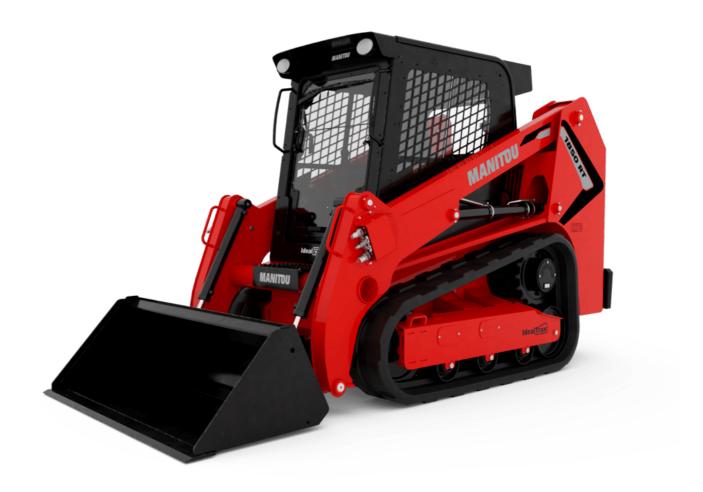

Technical sheet:

## **1850RT**





|