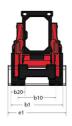

|                                                   | 41.60 l<br>91 l                                |

## 1850RT - Dimensional drawing







## **Equipment**

| Lifting function                                 |          |
|--------------------------------------------------|----------|
| All-Tach® Attachment Mounting System             | Standard |
| Auxiliary Hydraulics                             | Standard |
| Electronic Attachment Control - 14-Pin Connector | Optional |
| High-Flow Auxiliary Hydraulics                   | Optional |
| IdealTrax® automatic track tensioning system     | Standard |
| Power-A-Tach® Attachment Mounting System         | Optional |
| Motorization/Power                               |          |
| Combination Radiator & Hydraulic Oil Cooler      | Standard |
| Dual-Element Air Cleaner with Indicator          | Standard |
| Engine Auto-Shutdown System                      | Standard |
| Glowplug