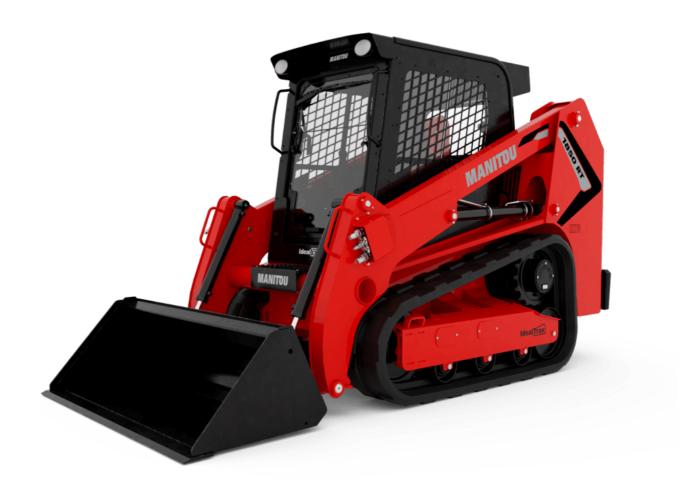

Technical sheet:

## **1850RT**





|