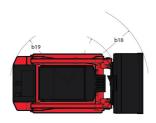

|              | 91 l<br>13.30 l                                |

## 1850RT - Dimensional drawing







## **Equipment**

| Lifting function                                 |        |
|--------------------------------------------------|--------|
| All-Tach® Attachment Mounting System             | Standa |
| Auxiliary Hydraulics                             | Standa |
| Electronic Attachment Control - 14-Pin Connector | Option |
| High-Flow Auxiliary Hydraulics                   | Option |
| IdealTrax® automatic track tensioning system     | Standa |
| Power-A-Tach® Attachment Mounting System         | Option |
| Motorization/Power                               |        |
| Combination Radiator & Hydraulic Oil Cooler      | Standa |
| Dual-Element Air Cleaner with Indicator          | Standa |
| Engine Auto-Shutdown System                      | Standa |
| Glowplugs Starts Assist