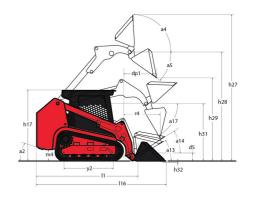

|              | 91 l<br>13.30 l                                |

## 1850RT - Dimensional drawing







## **Equipment**

| Lifting function                                 |        |
|--------------------------------------------------|--------|
| All-Tach® Attachment Mounting System             | Standa |
| Auxiliary Hydraulics                             | Standa |
| Electronic Attachment Control - 14-Pin Connector | Option |
| High-Flow Auxiliary Hydraulics                   | Option |
| IdealTrax® automatic track tensioning system     | Standa |
| Power-A-Tach® Attachment Mounting System         | Option |
| Motorization/Power                               |        |
| Combination Radiator & Hydraulic Oil Cooler      | Standa |
| Dual-Element Air Cleaner with Indicator          | Standa |
| Engine Auto-Shutdown System                      | Standa |
| Glowplugs Starts Assist