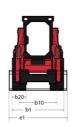

|              | 91 l<br>13.30 l                                |

## 1850RT - Dimensional drawing







## **Equipment**

| Lifting function                                 |        |
|--------------------------------------------------|--------|
| All-Tach® Attachment Mounting System             | Standa |
| Auxiliary Hydraulics                             | Standa |
| Electronic Attachment Control - 14-Pin Connector | Option |
| High-Flow Auxiliary Hydraulics                   | Option |
| IdealTrax® automatic track tensioning system     | Standa |
| Power-A-Tach® Attachment Mounting System         | Option |
| Motorization/Power                               |        |
| Combination Radiator & Hydraulic Oil Cooler      | Standa |
| Dual-Element Air Cleaner with Indicator          | Standa |
| Engine Auto-Shutdown System                      | Standa |
| Glowplugs Starts Assist