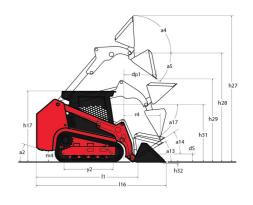

|  |
|                                           |                   | and the second s |  |

## 1850RT - Dimensional drawing







## **Equipment**

| Lifting function                                 |          |
|--------------------------------------------------|----------|
| All-Tach® Attachment Mounting System             | Standard |
| Auxiliary Hydraulics                             | Standard |
| Electronic Attachment Control - 14-Pin Connector | Optional |
| High-Flow Auxiliary Hydraulics                   | Optional |
| IdealTrax® automatic track tensioning system     | Standard |
| Power-A-Tach® Attachment Mounting System         | Optional |
| Motorization/Power                               |          |
| Combination Radiator & Hydraulic Oil Cooler      | Standard |
| Dual-Element Air Cleaner with Indicator          | Standard |
| Engine Auto-Shutdown System                      | Standard |
| Glowplugs