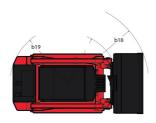

|  |
|                                           |                   | and the second s |  |

## 1850RT - Dimensional drawing







## **Equipment**

| Lifting function                                 |          |
|--------------------------------------------------|----------|
| All-Tach® Attachment Mounting System             | Standard |
| Auxiliary Hydraulics                             | Standard |
| Electronic Attachment Control - 14-Pin Connector | Optional |
| High-Flow Auxiliary Hydraulics                   | Optional |
| IdealTrax® automatic track tensioning system     | Standard |
| Power-A-Tach® Attachment Mounting System         | Optional |
| Motorization/Power                               |          |
| Combination Radiator & Hydraulic Oil Cooler      | Standard |
| Dual-Element Air Cleaner with Indicator          | Standard |
| Engine Auto-Shutdown System                      | Standard |
| Glowpl