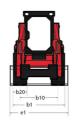

|  |
|                                           |                   | and the second s |  |

## 1850RT - Dimensional drawing







## **Equipment**

| Lifting function                                 |          |
|--------------------------------------------------|----------|
| All-Tach® Attachment Mounting System             | Standard |
| Auxiliary Hydraulics                             | Standard |
| Electronic Attachment Control - 14-Pin Connector | Optional |
| High-Flow Auxiliary Hydraulics                   | Optional |
| IdealTrax® automatic track tensioning system     | Standard |
| Power-A-Tach® Attachment Mounting System         | Optional |
| Motorization/Power                               |          |
| Combination Radiator & Hydraulic Oil Cooler      | Standard |
| Dual-Element Air Cleaner with Indicator          | Standard |
| Engine Auto-Shutdown System                      | Standard |
| Glowplug