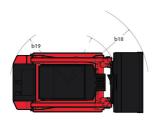

|     | 3.301/4                                        |
| representation of the state of |     | 0.001/ 4                                       |

## 1850RT - Dimensional drawing







## **Equipment**

| Lifting function                                 |          |
|--------------------------------------------------|----------|
| All-Tach® Attachment Mounting System             | Standard |
| Auxiliary Hydraulics                             | Standard |
| Electronic Attachment Control - 14-Pin Connector | Optional |
| High-Flow Auxiliary Hydraulics                   | Optional |
| IdealTrax® automatic track tensioning system     | Standard |
| Power-A-Tach® Attachment Mounting System         | Optional |
| Motorization/Power                               |          |
| Combination Radiator & Hydraulic Oil Cooler      | Standard |
| Dual-Element Air Cleaner with Indicator          | Standard |
| Engine Auto-Shutdown System                      | Standard |
| Glowpl