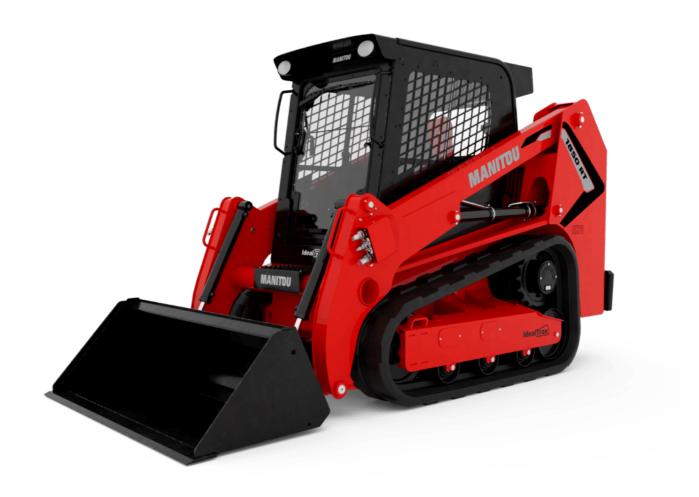

Technical sheet:

## **1850RT**





| <b>1850RT</b> Created on December 22, 20