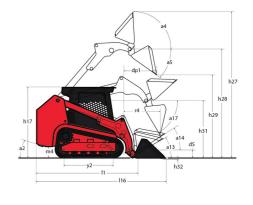

|     | 3.301/4                                        |
| representation of the state of |     | 0.001/ 4                                       |

## 1850RT - Dimensional drawing







## **Equipment**

| Lifting function                                 |          |
|--------------------------------------------------|----------|
| All-Tach® Attachment Mounting System             | Standard |
| Auxiliary Hydraulics                             | Standard |
| Electronic Attachment Control - 14-Pin Connector | Optional |
| High-Flow Auxiliary Hydraulics                   | Optional |
| IdealTrax® automatic track tensioning system     | Standard |
| Power-A-Tach® Attachment Mounting System         | Optional |
| Motorization/Power                               |          |
| Combination Radiator & Hydraulic Oil Cooler      | Standard |
| Dual-Element Air Cleaner with Indicator          | Standard |
| Engine Auto-Shutdown System                      | Standard |
| Glowplugs