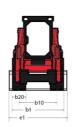

|     | 3.301/4                                        |
| representation of the state of |     | 0.001/ 4                                       |

## 1850RT - Dimensional drawing







## **Equipment**

| Lifting function                                 |          |
|--------------------------------------------------|----------|
| All-Tach® Attachment Mounting System             | Standard |
| Auxiliary Hydraulics                             | Standard |
| Electronic Attachment Control - 14-Pin Connector | Optional |
| High-Flow Auxiliary Hydraulics                   | Optional |
| IdealTrax® automatic track tensioning system     | Standard |
| Power-A-Tach® Attachment Mounting System         | Optional |
| Motorization/Power                               |          |
| Combination Radiator & Hydraulic Oil Cooler      | Standard |
| Dual-Element Air Cleaner with Indicator          | Standard |
| Engine Auto-Shutdown System                      | Standard |
| Glowplug