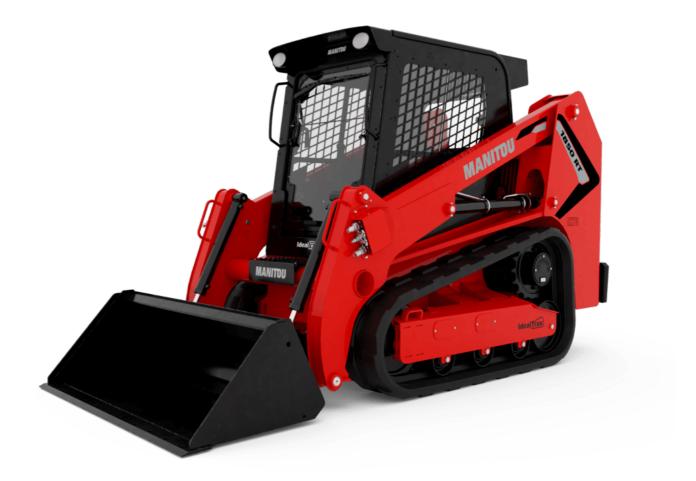

Technical sheet :

| <b>1850RT</b> C | reated on May 19, 2024 at 4:01:24 PM UT                                                              |
|-----------------|------------------------------------------------------------------------------------------------------|
|                 | Metric                                                                                               |
| 0               | 2398 kg                                                                                              |
|                 | 4128 kg                                                                                              |
|                 | 4128 kg                                                                                              |
|                 | 839 kg                                                                                               |
|                 | 1199 kg                                                                                              |
|                 | 2398 kg                                                                                              |
|                 | 2390 kg                                                                                              |
| b27             | 4267 mm                                                                                              |
|                 | 3251 mm                                                                                              |
|                 |                                                                                                      |
|                 | 876 mm                                                                                               |
|                 | 40.20 °                                                                                              |
|                 | 2489 mm                                                                                              |
|                 | 102.50 °                                                                                             |
|                 | 2103 mm                                                                                              |
| 116             | 3754 mm                                                                                              |
| 11              | 2921 mm                                                                                              |
| h31             | 1715 mm                                                                                              |
| r4              | 790 mm                                                                                               |
| a17             | 66.80 °                                                                                              |
| a13             | 30 °                                                                                                 |
| d5              | 208 mm                                                                                               |
| a14             | 31.60 °                                                                                              |
| h32             | 23 mm                                                                                                |
|                 | 30.40 °                                                                                              |
| m4              | 318 mm                                                                                               |
|                 | 1313 mm                                                                                              |
|                 | 320 mm                                                                                               |
|                 | 1392 mm                                                                                              |
|                 | 1632 mm                                                                                              |
|                 | 1674 mm                                                                                              |
|                 | 2322 mm                                                                                              |
|                 |                                                                                                      |
| Wal             | 1666 mm                                                                                              |
|                 | 66.80 °                                                                                              |
| a3              | 90 °                                                                                                 |
|                 | 25 mm                                                                                                |
|                 | Rubber / 4 / Steel                                                                                   |
|                 |                                                                                                      |
|                 | 9.50 km/h                                                                                            |
|                 | 14.20 km/h                                                                                           |
|                 | 4635 kg                                                                                              |
|                 | 2429 kg                                                                                              |
|                 | 2275 kg                                                                                              |
|                 |                                                                                                      |
|                 | Yanmar                                                                                               |
|                 | 4TNV98C-NMSL                                                                                         |
|                 | Axial Piston with Planetary Gear Box Reduction                                                       |
|                 | 51.70 kW @ 2500 rpm                                                                                  |
|                 | 51 kW / 2500 rpm                                                                                     |
|                 | 241 Nm                                                                                               |
|                 | 69.30 Hp                                                                                             |
|                 | 12 V                                                                                                 |
|                 | 850 A                                                                                                |
|                 | 14 V / 100 A                                                                                         |
|                 | 14 v / 100 A                                                                                         |
|                 |                                                                                                      |
|                 | 10.40                                                                                                |
|                 | 41.60                                                                                                |
|                 | 91 I                                                                                                 |
|                 | 13.30 l                                                                                              |
|                 | 3.30   / 4                                                                                           |
|                 |                                                                                                      |
|                 | 0.43 bar                                                                                             |
|                 | Q<br>h27<br>h28<br>r6<br>a5<br>h29<br>a4<br>h17<br>116<br>11<br>h31<br>r4<br>a17<br>a13<br>d5<br>a14 |