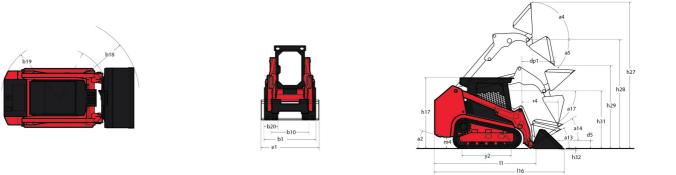

Technical sheet :

| <b>1850RT</b> C | reated on May 19, 2024 at 4:01:24 PM UT                                                              |
|-----------------|------------------------------------------------------------------------------------------------------|
|                 | Metric                                                                                               |
| 0               | 2398 kg                                                                                              |
|                 | 4128 kg                                                                                              |
|                 | 4128 kg                                                                                              |
|                 | 839 kg                                                                                               |
|                 | 1199 kg                                                                                              |
|                 | 2398 kg                                                                                              |
|                 | 2390 kg                                                                                              |
| b27             | 4267 mm                                                                                              |
|                 | 3251 mm                                                                                              |
|                 |                                                                                                      |
|                 | 876 mm                                                                                               |
|                 | 40.20 °                                                                                              |
|                 | 2489 mm                                                                                              |
|                 | 102.50 °                                                                                             |
|                 | 2103 mm                                                                                              |
| 116             | 3754 mm                                                                                              |
| 11              | 2921 mm                                                                                              |
| h31             | 1715 mm                                                                                              |
| r4              | 790 mm                                                                                               |
| a17             | 66.80 °                                                                                              |
| a13             | 30 °                                                                                                 |
| d5              | 208 mm                                                                                               |
| a14             | 31.60 °                                                                                              |
| h32             | 23 mm                                                                                                |
|                 | 30.40 °                                                                                              |
| m4              | 318 mm                                                                                               |
|                 | 1313 mm                                                                                              |
|                 | 320 mm                                                                                               |
|                 | 1392 mm                                                                                              |
|                 | 1632 mm                                                                                              |
|                 | 1674 mm                                                                                              |
|                 | 2322 mm                                                                                              |
|                 |                                                                                                      |
| Wal             | 1666 mm                                                                                              |
|                 | 66.80 °                                                                                              |
| a3              | 90 °                                                                                                 |
|                 | 25 mm                                                                                                |
|                 | Rubber / 4 / Steel                                                                                   |
|                 |                                                                                                      |
|                 | 9.50 km/h                                                                                            |
|                 | 14.20 km/h                                                                                           |
|                 | 4635 kg                                                                                              |
|                 | 2429 kg                                                                                              |
|                 | 2275 kg                                                                                              |
|                 |                                                                                                      |
|                 | Yanmar                                                                                               |
|                 | 4TNV98C-NMSL                                                                                         |
|                 | Axial Piston with Planetary Gear Box Reduction                                                       |
|                 | 51.70 kW @ 2500 rpm                                                                                  |
|                 | 51 kW / 2500 rpm                                                                                     |
|                 | 241 Nm                                                                                               |
|                 | 69.30 Hp                                                                                             |
|                 | 12 V                                                                                                 |
|                 | 850 A                                                                                                |
|                 | 14 V / 100 A                                                                                         |
|                 | 14 v / 100 A                                                                                         |
|                 |                                                                                                      |
|                 | 10.40                                                                                                |
|                 | 41.60                                                                                                |
|                 | 91 I                                                                                                 |
|                 | 13.30 l                                                                                              |
|                 | 3.30   / 4                                                                                           |
|                 |                                                                                                      |
|                 | 0.43 bar                                                                                             |
|                 | Q<br>h27<br>h28<br>r6<br>a5<br>h29<br>a4<br>h17<br>116<br>11<br>h31<br>r4<br>a17<br>a13<br>d5<br>a14 |