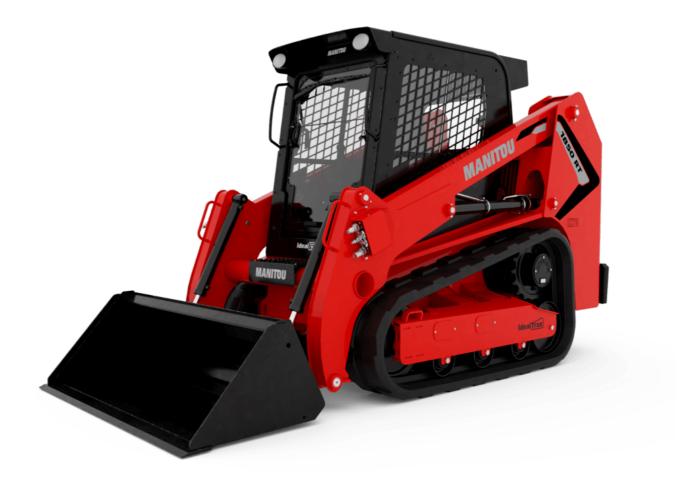

Technical sheet :







| Capacities