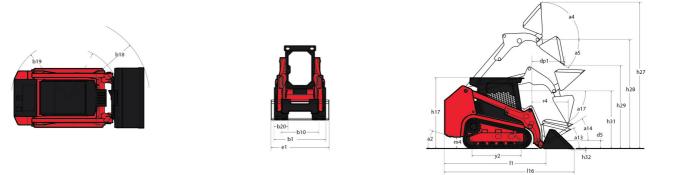

## 1850RT - Dimensional drawing

Technical sheet :

| Capacities                                                                                                                                                                                                                                                                                                                                                                                                                                                                                                                                                                                                                                                                                                                                                                                                                                                                                                                                                                                      |     | Metric                                         |
|-------------------------------------------------------------------------------------------------------------------------------------------------------------------------------------------------------------------------------------------------------------------------------------------------------------------------------------------------------------------------------------------------------------------------------------------------------------------------------------------------------------------------------------------------------------------------------------------------------------------------------------------------------------------------------------------------------------------------------------------------------------------------------------------------------------------------------------------------------------------------------------------------------------------------------------------------------------------------------------------------|-----|------------------------------------------------|
| Aax. capacity                                                                                                                                                                                                                                                                                                                                                                                                                                                                                                                                                                                                                                                                                                                                                                                                                                                                                                                                                                                   | Q   | 2398 kg                                        |
| )perating Weight                                                                                                                                                                                                                                                                                                                                                                                                                                                                                                                                                                                                                                                                                                                                                                                                                                                                                                                                                                                |     | 4128 kg                                        |
| Inladen weight                                                                                                                                                                                                                                                                                                                                                                                                                                                                                                                                                                                                                                                                                                                                                                                                                                                                                                                                                                                  |     | 4128 kg                                        |
| perating Capacity at 35% Tipping Load                                                                                                                                                                                                                                                                                                                                                                                                                                                                                                                                                                                                                                                                                                                                                                                                                                                                                                                                                           |     | 839 kg                                         |
| perating Capacity At 50% Tipping Load                                                                                                                                                                                                                                                                                                                                                                                                                                                                                                                                                                                                                                                                                                                                                                                                                                                                                                                                                           |     | 1199 kg                                        |
| ipping capacity                                                                                                                                                                                                                                                                                                                                                                                                                                                                                                                                                                                                                                                                                                                                                                                                                                                                                                                                                                                 |     | 2398 kg                                        |
| Veight and dimensions                                                                                                                                                                                                                                                                                                                                                                                                                                                                                                                                                                                                                                                                                                                                                                                                                                                                                                                                                                           |     |                                                |
| verall Operating Height - Fully Raised                                                                                                                                                                                                                                                                                                                                                                                                                                                                                                                                                                                                                                                                                                                                                                                                                                                                                                                                                          | h27 | 4267 mm                                        |
| leight to Hinge Pin – Fully Raised                                                                                                                                                                                                                                                                                                                                                                                                                                                                                                                                                                                                                                                                                                                                                                                                                                                                                                                                                              | h28 | 3251 mm                                        |
| ump reach - Full height                                                                                                                                                                                                                                                                                                                                                                                                                                                                                                                                                                                                                                                                                                                                                                                                                                                                                                                                                                         | гб  | 876 mm                                         |
| lump angle at full height                                                                                                                                                                                                                                                                                                                                                                                                                                                                                                                                                                                                                                                                                                                                                                                                                                                                                                                                                                       | a5  | 40.20 °                                        |
| Jump Height - Fully Raised                                                                                                                                                                                                                                                                                                                                                                                                                                                                                                                                                                                                                                                                                                                                                                                                                                                                                                                                                                      | h29 | 2489 mm                                        |
| faximum Rollback Angle - Fully Raised                                                                                                                                                                                                                                                                                                                                                                                                                                                                                                                                                                                                                                                                                                                                                                                                                                                                                                                                                           | a4  | 102.50 °                                       |
| Iverall Height to top of ROPS                                                                                                                                                                                                                                                                                                                                                                                                                                                                                                                                                                                                                                                                                                                                                                                                                                                                                                                                                                   | h17 | 2103 mm                                        |
| Iverall length with bucket                                                                                                                                                                                                                                                                                                                                                                                                                                                                                                                                                                                                                                                                                                                                                                                                                                                                                                                                                                      | 116 | 3754 mm                                        |
| Iverall Length without Bucket                                                                                                                                                                                                                                                                                                                                                                                                                                                                                                                                                                                                                                                                                                                                                                                                                                                                                                                                                                   | 11  | 2921 mm                                        |
| •                                                                                                                                                                                                                                                                                                                                                                                                                                                                                                                                                                                                                                                                                                                                                                                                                                                                                                                                                                                               |     | 1715 mm                                        |
| pecified Height                                                                                                                                                                                                                                                                                                                                                                                                                                                                                                                                                                                                                                                                                                                                                                                                                                                                                                                                                                                 | h31 |                                                |
| leach at Specified Height                                                                                                                                                                                                                                                                                                                                                                                                                                                                                                                                                                                                                                                                                                                                                                                                                                                                                                                                                                       | r4  | 790 mm                                         |
| ump angle at specified height                                                                                                                                                                                                                                                                                                                                                                                                                                                                                                                                                                                                                                                                                                                                                                                                                                                                                                                                                                   | a17 | 66.80 °                                        |
| Maximum Rollback Angle at Ground                                                                                                                                                                                                                                                                                                                                                                                                                                                                                                                                                                                                                                                                                                                                                                                                                                                                                                                                                                | a13 | 30 °                                           |
| carry Position                                                                                                                                                                                                                                                                                                                                                                                                                                                                                                                                                                                                                                                                                                                                                                                                                                                                                                                                                                                  | d5  | 208 mm                                         |
| Aaximum Rollback Angle at Carry Position                                                                                                                                                                                                                                                                                                                                                                                                                                                                                                                                                                                                                                                                                                                                                                                                                                                                                                                                                        | a14 | 31.60 °                                        |
| ligging Position                                                                                                                                                                                                                                                                                                                                                                                                                                                                                                                                                                                                                                                                                                                                                                                                                                                                                                                                                                                | h32 | 23 mm                                          |
| ngle of Departure with STD Counterweight                                                                                                                                                                                                                                                                                                                                                                                                                                                                                                                                                                                                                                                                                                                                                                                                                                                                                                                                                        |     | 30.40 °                                        |
| cround clearance                                                                                                                                                                                                                                                                                                                                                                                                                                                                                                                                                                                                                                                                                                                                                                                                                                                                                                                                                                                | m4  | 318 mm                                         |
| rack gauge                                                                                                                                                                                                                                                                                                                                                                                                                                                                                                                                                                                                                                                                                                                                                                                                                                                                                                                                                                                      | b10 | 1313 mm                                        |
| rack Shoe Width                                                                                                                                                                                                                                                                                                                                                                                                                                                                                                                                                                                                                                                                                                                                                                                                                                                                                                                                                                                 | b20 | 320 mm                                         |
| Crawler base                                                                                                                                                                                                                                                                                                                                                                                                                                                                                                                                                                                                                                                                                                                                                                                                                                                                                                                                                                                    | у2  | 1392 mm                                        |
| Iverall width less bucket                                                                                                                                                                                                                                                                                                                                                                                                                                                                                                                                                                                                                                                                                                                                                                                                                                                                                                                                                                       | b1  | 1636 mm                                        |
| ucket Width                                                                                                                                                                                                                                                                                                                                                                                                                                                                                                                                                                                                                                                                                                                                                                                                                                                                                                                                                                                     | e1  | 1674 mm                                        |
| Clearance Radius - Front with Bucket                                                                                                                                                                                                                                                                                                                                                                                                                                                                                                                                                                                                                                                                                                                                                                                                                                                                                                                                                            | b18 | 2322 mm                                        |
| Clearance Circle - Rear                                                                                                                                                                                                                                                                                                                                                                                                                                                                                                                                                                                                                                                                                                                                                                                                                                                                                                                                                                         | wa1 | 1666 mm                                        |
| Aaximum rollback at specified height                                                                                                                                                                                                                                                                                                                                                                                                                                                                                                                                                                                                                                                                                                                                                                                                                                                                                                                                                            |     | 66.80 °                                        |
| Ingle of Approach                                                                                                                                                                                                                                                                                                                                                                                                                                                                                                                                                                                                                                                                                                                                                                                                                                                                                                                                                                               | a3  | 90 °                                           |
| srouser Height                                                                                                                                                                                                                                                                                                                                                                                                                                                                                                                                                                                                                                                                                                                                                                                                                                                                                                                                                                                  |     | 25 mm                                          |
| rack Type / Track Rollers / Roller Type                                                                                                                                                                                                                                                                                                                                                                                                                                                                                                                                                                                                                                                                                                                                                                                                                                                                                                                                                         |     | Rubber / 4 / Steel                             |
| Yerformances                                                                                                                                                                                                                                                                                                                                                                                                                                                                                                                                                                                                                                                                                                                                                                                                                                                                                                                                                                                    |     |                                                |
| From Anoca Single Speed                                                                                                                                                                                                                                                                                                                                                                                                                                                                                                                                                                                                                                                                                                                                                                                                                                                                                                                                                                         |     | 9.50 km/h                                      |
| Sround Speed - Single Speed                                                                                                                                                                                                                                                                                                                                                                                                                                                                                                                                                                                                                                                                                                                                                                                                                                                                                                                                                                     |     | 14.20 km/h                                     |
| Irawbar Pull/Tractive Effort                                                                                                                                                                                                                                                                                                                                                                                                                                                                                                                                                                                                                                                                                                                                                                                                                                                                                                                                                                    |     |                                                |
|                                                                                                                                                                                                                                                                                                                                                                                                                                                                                                                                                                                                                                                                                                                                                                                                                                                                                                                                                                                                 |     | 4635 kg                                        |
| lucket Breakout - Tilt Cylinder                                                                                                                                                                                                                                                                                                                                                                                                                                                                                                                                                                                                                                                                                                                                                                                                                                                                                                                                                                 |     | 2429 kg                                        |
| ucket Breakout - Lift Cylinder                                                                                                                                                                                                                                                                                                                                                                                                                                                                                                                                                                                                                                                                                                                                                                                                                                                                                                                                                                  |     | 2275 kg                                        |
| ingine                                                                                                                                                                                                                                                                                                                                                                                                                                                                                                                                                                                                                                                                                                                                                                                                                                                                                                                                                                                          |     |                                                |
| ingine brand                                                                                                                                                                                                                                                                                                                                                                                                                                                                                                                                                                                                                                                                                                                                                                                                                                                                                                                                                                                    |     | Yanmar                                         |
| ingine model                                                                                                                                                                                                                                                                                                                                                                                                                                                                                                                                                                                                                                                                                                                                                                                                                                                                                                                                                                                    |     | 4TNV98C-NMSL                                   |
| Notor Type                                                                                                                                                                                                                                                                                                                                                                                                                                                                                                                                                                                                                                                                                                                                                                                                                                                                                                                                                                                      |     | Axial Piston with Planetary Gear Box Reduction |
| cross Power / Power                                                                                                                                                                                                                                                                                                                                                                                                                                                                                                                                                                                                                                                                                                                                                                                                                                                                                                                                                                             |     | 51.70 kW @ 2500 rpm                            |
| let Power / Power                                                                                                                                                                                                                                                                                                                                                                                                                                                                                                                                                                                                                                                                                                                                                                                                                                                                                                                                                                               |     | 51 kW / 2500 rpm                               |
| fax. torque                                                                                                                                                                                                                                                                                                                                                                                                                                                                                                                                                                                                                                                                                                                                                                                                                                                                                                                                                                                     |     | 241 Nm                                         |
| C. Engine power rating                                                                                                                                                                                                                                                                                                                                                                                                                                                                                                                                                                                                                                                                                                                                                                                                                                                                                                                                                                          |     | 69.30 Hp                                       |
| lattery voltage                                                                                                                                                                                                                                                                                                                                                                                                                                                                                                                                                                                                                                                                                                                                                                                                                                                                                                                                                                                 |     | 12 V                                           |
| cold Cranking Amps at Temperature (CCA)                                                                                                                                                                                                                                                                                                                                                                                                                                                                                                                                                                                                                                                                                                                                                                                                                                                                                                                                                         |     | 850 A                                          |
| lternator - Voltage / Ampere                                                                                                                                                                                                                                                                                                                                                                                                                                                                                                                                                                                                                                                                                                                                                                                                                                                                                                                                                                    |     | 14 V / 100 A                                   |
| ank capacities                                                                                                                                                                                                                                                                                                                                                                                                                                                                                                                                                                                                                                                                                                                                                                                                                                                                                                                                                                                  |     |                                                |
| )il Pan Capacity                                                                                                                                                                                                                                                                                                                                                                                                                                                                                                                                                                                                                                                                                                                                                                                                                                                                                                                                                                                |     | 10.40 l                                        |
| lydraulic oil tank capacity                                                                                                                                                                                                                                                                                                                                                                                                                                                                                                                                                                                                                                                                                                                                                                                                                                                                                                                                                                     |     | 41.60 l                                        |
| uel tank                                                                                                                                                                                                                                                                                                                                                                                                                                                                                                                                                                                                                                                                                                                                                                                                                                                                                                                                                                                        |     | 91 I                                           |
| coolant system capacity                                                                                                                                                                                                                                                                                                                                                                                                                                                                                                                                                                                                                                                                                                                                                                                                                                                                                                                                                                         |     | 13.30                                          |
| a contract and the second se |     |                                                |
| isplacement / Number of cylinders                                                                                                                                                                                                                                                                                                                                                                                                                                                                                                                                                                                                                                                                                                                                                                                                                                                                                                                                                               |     | 3.30   / 4                                     |