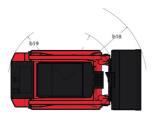

|                   | 3.30   / 4                               |
| Miscellaneous Comment of the Comment |                   |                                          |

## 1850RT - Dimensional drawing







## **Equipment**

| Lifting function                                 |          |
|--------------------------------------------------|----------|
| All-Tach® Attachment Mounting System             | Standard |
| Auxiliary Hydraulics                             | Standard |
| Electronic Attachment Control - 14-Pin Connector | Optional |
| High-Flow Auxiliary Hydraulics                   | Optional |
| IdealTrax™ Automatic Track Tensioning System     | Standard |
| Power-A-Tach® Attachment Mounting System         | Optional |
| Motorization/Power                               |          |
| Combination Radiator & Hydraulic Oil Cooler      | Standard |
| Dual-Element Air Cleaner with Indicator          | Standard |
| Engine Auto-Shutdown System                      | Standard |
| Glowpl