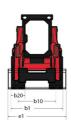

|                   | 3.30   / 4                               |
| Miscellaneous Comment of the Comment |                   |                                          |

## 1850RT - Dimensional drawing







## **Equipment**

| Lifting function                                 |          |
|--------------------------------------------------|----------|
| All-Tach® Attachment Mounting System             | Standard |
| Auxiliary Hydraulics                             | Standard |
| Electronic Attachment Control - 14-Pin Connector | Optional |
| High-Flow Auxiliary Hydraulics                   | Optional |
| IdealTrax™ Automatic Track Tensioning System     | Standard |
| Power-A-Tach® Attachment Mounting System         | Optional |
| Motorization/Power                               |          |
| Combination Radiator & Hydraulic Oil Cooler      | Standard |
| Dual-Element Air Cleaner with Indicator          | Standard |
| Engine Auto-Shutdown System                      | Standard |
| Glowplug