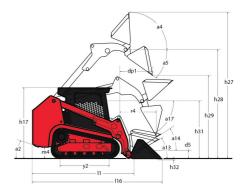

|                   | 3.30   / 4                               |
| Miscellaneous Comment of the Comment |                   |                                          |

## 1850RT - Dimensional drawing







## **Equipment**

| Lifting function                                 |          |
|--------------------------------------------------|----------|
| All-Tach® Attachment Mounting System             | Standard |
| Auxiliary Hydraulics                             | Standard |
| Electronic Attachment Control - 14-Pin Connector | Optional |
| High-Flow Auxiliary Hydraulics                   | Optional |
| IdealTrax™ Automatic Track Tensioning System     | Standard |
| Power-A-Tach® Attachment Mounting System         | Optional |
| Motorization/Power                               |          |
| Combination Radiator & Hydraulic Oil Cooler      | Standard |
| Dual-Element Air Cleaner with Indicator          | Standard |
| Engine Auto-Shutdown System                      | Standard |
| Glowplugs