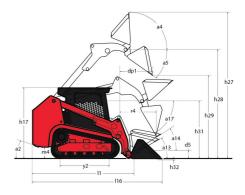

|          | 91 I<br>13.30 I<br>3.30 I / 4                  |

## 1850RT - Dimensional drawing







## **Equipment**

| Lifting function                                 |          |
|--------------------------------------------------|----------|
| All-Tach® Attachment Mounting System             | Standard |
| Auxiliary Hydraulics                             | Standard |
| Electronic Attachment Control - 14-Pin Connector | Optional |
| High-Flow Auxiliary Hydraulics                   | Optional |
| IdealTrax™ Automatic Track Tensioning System     | Standard |
| Power-A-Tach® Attachment Mounting System         | Optional |
| Motorization/Power                               |          |
| Combination Radiator & Hydraulic Oil Cooler      | Standard |
| Dual-Element Air Cleaner with Indicator          | Standard |
| Engine Auto-Shutdown System                      | Standard |
| Glowplugs