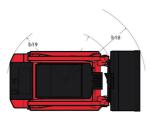

|          | 91 I<br>13.30 I<br>3.30 I / 4                  |

## 1850RT - Dimensional drawing







## **Equipment**

| Lifting function                                 |          |
|--------------------------------------------------|----------|
| All-Tach® Attachment Mounting System             | Standard |
| Auxiliary Hydraulics                             | Standard |
| Electronic Attachment Control - 14-Pin Connector | Optional |
| High-Flow Auxiliary Hydraulics                   | Optional |
| IdealTrax™ Automatic Track Tensioning System     | Standard |
| Power-A-Tach® Attachment Mounting System         | Optional |
| Motorization/Power                               |          |
| Combination Radiator & Hydraulic Oil Cooler      | Standard |
| Dual-Element Air Cleaner with Indicator          | Standard |
| Engine Auto-Shutdown System                      | Standard |
| Glowpl