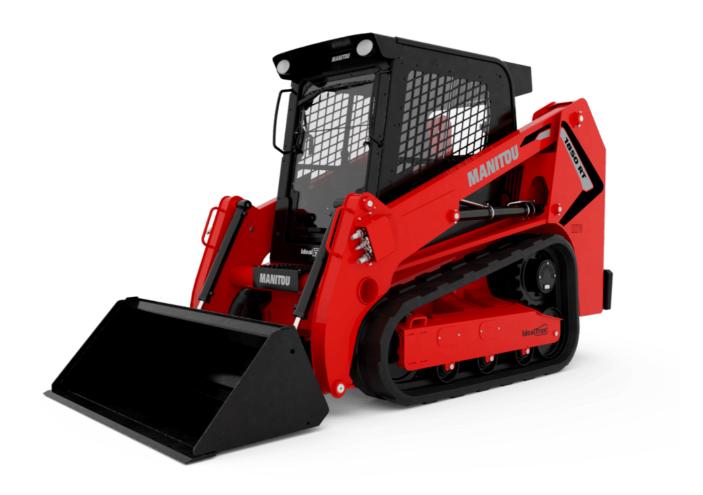

Technical sheet:

## **1850RT**





| Name in the second seco |          | Marke                                          |
|-----------------------------------------------------------------------------------------------------------------------------------------------------------------------------------------------------------------------------------------------------------------------------------------------------------------------------------------------------------------------------------------------------------------------------------------------------------------------------------------------------------------------------------------------------------------------------------------------------------------------------------------------------------------------------------------------------------------------------------