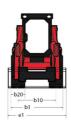

|          | 91 I<br>13.30 I<br>3.30 I / 4                  |

## 1850RT - Dimensional drawing







## **Equipment**

| Lifting function                                 |          |
|--------------------------------------------------|----------|
| All-Tach® Attachment Mounting System             | Standard |
| Auxiliary Hydraulics                             | Standard |
| Electronic Attachment Control - 14-Pin Connector | Optional |
| High-Flow Auxiliary Hydraulics                   | Optional |
| IdealTrax™ Automatic Track Tensioning System     | Standard |
| Power-A-Tach® Attachment Mounting System         | Optional |
| Motorization/Power                               |          |
| Combination Radiator & Hydraulic Oil Cooler      | Standard |
| Dual-Element Air Cleaner with Indicator          | Standard |
| Engine Auto-Shutdown System                      | Standard |
| Glowplug