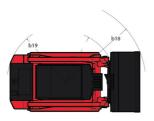

| 0.0017 4                                           |       |
| moonune de la company de la co |                                                    |       |

## 1850RT - Dimensional drawing







## **Equipment**

| Lifting function                                 |          |
|--------------------------------------------------|----------|
| All-Tach® Attachment Mounting System             | Standard |
| Auxiliary Hydraulics                             | Standard |
| Electronic Attachment Control - 14-Pin Connector | Optional |
| High-Flow Auxiliary Hydraulics                   | Optional |
| IdealTrax™ Automatic Track Tensioning System     | Standard |
| Power-A-Tach® Attachment Mounting System         | Optional |
| Motorization/Power                               |          |
| Combination Radiator & Hydraulic Oil Cooler      | Standard |
| Dual-Element Air Cleaner with Indicator          | Standard |
| Engine Auto-Shutdown System                      | Standard |
| Glowpl