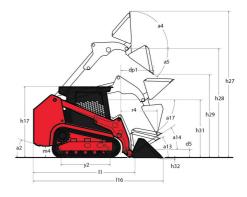

| 0.0017 4                                           |       |
| moonune de la company de la co |                                                    |       |

## 1850RT - Dimensional drawing







## **Equipment**

| Lifting function                                 |          |
|--------------------------------------------------|----------|
| All-Tach® Attachment Mounting System             | Standard |
| Auxiliary Hydraulics                             | Standard |
| Electronic Attachment Control - 14-Pin Connector | Optional |
| High-Flow Auxiliary Hydraulics                   | Optional |
| IdealTrax™ Automatic Track Tensioning System     | Standard |
| Power-A-Tach® Attachment Mounting System         | Optional |
| Motorization/Power                               |          |
| Combination Radiator & Hydraulic Oil Cooler      | Standard |
| Dual-Element Air Cleaner with Indicator          | Standard |
| Engine Auto-Shutdown System                      | Standard |
| Glowplugs