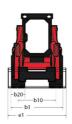

| 0.0017 4                                           |       |
| moonune de la company de la co |                                                    |       |

## 1850RT - Dimensional drawing







## **Equipment**

| Lifting function                                 |          |
|--------------------------------------------------|----------|
| All-Tach® Attachment Mounting System             | Standard |
| Auxiliary Hydraulics                             | Standard |
| Electronic Attachment Control - 14-Pin Connector | Optional |
| High-Flow Auxiliary Hydraulics                   | Optional |
| IdealTrax™ Automatic Track Tensioning System     | Standard |
| Power-A-Tach® Attachment Mounting System         | Optional |
| Motorization/Power                               |          |
| Combination Radiator & Hydraulic Oil Cooler      | Standard |
| Dual-Element Air Cleaner with Indicator          | Standard |
| Engine Auto-Shutdown System                      | Standard |
| Glowplug