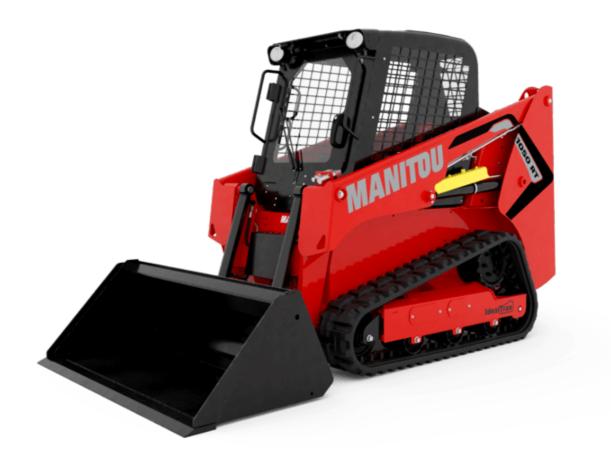

Technical sheet:

## **1050RT**





|