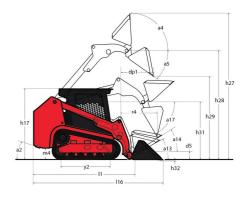

| 00.00 db                                         |
| Amparation and the second and the se |                                                  |

## 1050RT - Dimensional drawing







## **Equipment**

| Lifting function                                 |          |
|--------------------------------------------------|----------|
| All-Tach® Attachment Mounting System             | Standard |
| Auxiliary Hydraulics                             | Standard |
| IdealTrax® automatic track tensioning system     | Standard |
| Motorization/Power                               |          |
| Combination Radiator & Hydraulic Oil Cooler      | Standard |
| Dual-Element Air Cleaner with Indicator          | Standard |
| Engine Auto-Shutdown System                      | Optional |
| Glowplugs Starts Assist                          | Standard |
| Operator station                                 |          |
| Foot Throttle                                    | Standard |
| Full-Suspe