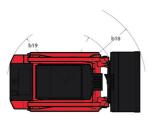

| 00.00 db                                         |
| Amparation and the second and the se |                                                  |

## 1050RT - Dimensional drawing







## **Equipment**

| Lifting function                                 |          |
|--------------------------------------------------|----------|
| All-Tach® Attachment Mounting System             | Standard |
| Auxiliary Hydraulics                             | Standard |
| IdealTrax® automatic track tensioning system     | Standard |
| Motorization/Power                               |          |
| Combination Radiator & Hydraulic Oil Cooler      | Standard |
| Dual-Element Air Cleaner with Indicator          | Standard |
| Engine Auto-Shutdown System                      | Optional |
| Glowplugs Starts Assist                          | Standard |
| Operator station                                 |          |
| Foot Throttle                                    | Standard |
| Full-S