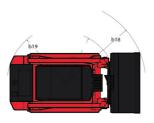

|           | 0.33 bar            |

## 1050RT - Dimensional drawing







## **Equipment**

| Lifting function                                 |          |
|--------------------------------------------------|----------|
| All-Tach® Attachment Mounting System             | Standard |
| Auxiliary Hydraulics                             | Standard |
| IdealTrax® automatic track tensioning system     | Standard |
| Motorization/Power                               |          |
| Combination Radiator & Hydraulic Oil Cooler      | Standard |
| Dual-Element Air Cleaner with Indicator          | Standard |
| Engine Auto-Shutdown System                      | Optional |
| Glowplugs Starts Assist                          | Standard |
| Operator station                                 |          |
| Foot Throttle                                    | Standard |
| Full-S