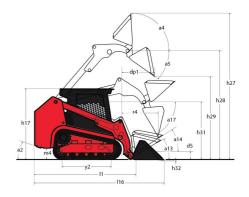

|           | 0.33 bar            |

## 1050RT - Dimensional drawing







## **Equipment**

| Lifting function                                 |          |
|--------------------------------------------------|----------|
| All-Tach® Attachment Mounting System             | Standard |
| Auxiliary Hydraulics                             | Standard |
| IdealTrax® automatic track tensioning system     | Standard |
| Motorization/Power                               |          |
| Combination Radiator & Hydraulic Oil Cooler      | Standard |
| Dual-Element Air Cleaner with Indicator          | Standard |
| Engine Auto-Shutdown System                      | Optional |
| Glowplugs Starts Assist                          | Standard |
| Operator station                                 |          |
| Foot Throttle                                    | Standard |
| Full-Suspe