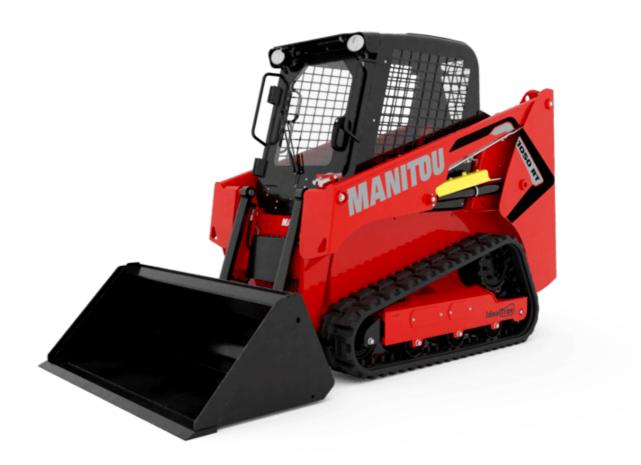

Technical sheet:

## **1050RT**





| Capacities