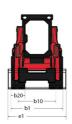

|           | 0.33 bar            |

## 1050RT - Dimensional drawing







## **Equipment**

| Lifting function                                 |          |
|--------------------------------------------------|----------|
| All-Tach® Attachment Mounting System             | Standard |
| Auxiliary Hydraulics                             | Standard |
| IdealTrax® automatic track tensioning system     | Standard |
| Motorization/Power                               |          |
| Combination Radiator & Hydraulic Oil Cooler      | Standard |
| Dual-Element Air Cleaner with Indicator          | Standard |
| Engine Auto-Shutdown System                      | Optional |
| Glowplugs Starts Assist                          | Standard |
| Operator station                                 |          |
| Foot Throttle                                    | Standard |
| Full-Sus