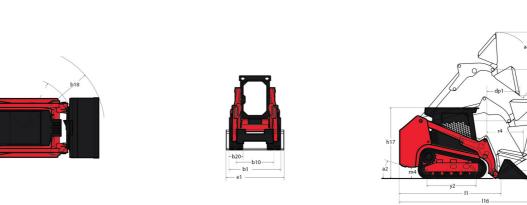

Technical sheet :

| Capacities         Operating Weight         Unladen weight         Operating Capacity at 35% Tipping Load         Operating Capacity at 35% Tipping Load         Tipping capacity         Weight and dimensions         Overall Operating Height - Fully Raised         Height to Hinge Pin - Fully Raised         Dump reach - Full height         Dump angle at full height         Overall Height to top of ROPS         Overall Length without Bucket         Specified Height         Pump angle at specified height         Dump angle at specified height                                                                                                                                                                                                                                                                                                                                                                                                                                                                                                                                                                                                                                                                                                                                                                                                                                                                                                                                                                                                                                                                                                                                                                                                                                                                                                                                                                                                                                                                                                                                     | h27<br>h28<br>r6<br>a5<br>h29<br>a4<br>h17<br>l16<br>l1<br>h31<br>r4 | Metric<br>2141 kg<br>1928 kg<br>476 kg<br>680 kg<br>1361 kg<br>3650 mm<br>2769 mm<br>673.10 mm<br>38 °<br>2134 mm<br>102 °<br>1816 mm<br>2985 mm |
|------------------------------------------------------------------------------------------------------------------------------------------------------------------------------------------------------------------------------------------------------------------------------------------------------------------------------------------------------------------------------------------------------------------------------------------------------------------------------------------------------------------------------------------------------------------------------------------------------------------------------------------------------------------------------------------------------------------------------------------------------------------------------------------------------------------------------------------------------------------------------------------------------------------------------------------------------------------------------------------------------------------------------------------------------------------------------------------------------------------------------------------------------------------------------------------------------------------------------------------------------------------------------------------------------------------------------------------------------------------------------------------------------------------------------------------------------------------------------------------------------------------------------------------------------------------------------------------------------------------------------------------------------------------------------------------------------------------------------------------------------------------------------------------------------------------------------------------------------------------------------------------------------------------------------------------------------------------------------------------------------------------------------------------------------------------------------------------------------|----------------------------------------------------------------------|--------------------------------------------------------------------------------------------------------------------------------------------------|
| Unlader weight         Operating Capacity at 35% Tipping Load         Operating Capacity At 50% Tipping Load         Tipping capacity         Weight and dimensions         Overall Operating Height - Fully Raised         Height to Hinge Pin - Fully Raised         Dump reach - Full height         Dump angle at full height         Dump Height - Fully Raised         Overall Height to top of ROPS         Overall Length without Bucket         Specified Height         Pump angle at specified height         Oump angle at specified height                                                                                                                                                                                                                                                                                                                                                                                                                                                                                                                                                                                                                                                                                                                                                                                                                                                                                                                                                                                                                                                                                                                                                                                                                                                                                                                                                                                                                                                                                                                                              | h28<br>r6<br>a5<br>h29<br>a4<br>h17<br>l16<br>l1<br>h31              | 1928 kg<br>476 kg<br>680 kg<br>1361 kg<br>3650 mm<br>2769 mm<br>673.10 mm<br>38 °<br>2134 mm<br>102 °<br>1816 mm<br>2985 mm                      |
| Operating Capacity at 35% Tipping LoadOperating Capacity At 50% Tipping LoadTipping capacityWeight and dimensionsOverall Operating Height - Fully RaisedDump reach - Full heightDump reach - Full kaisedDump angle at full heightDump Height - Fully RaisedOverall Height to top of ROPSOverall Length without BucketSpecified HeightReach at Specified HeightDump angle at specified heightCarry Position                                                                                                                                                                                                                                                                                                                                                                                                                                                                                                                                                                                                                                                                                                                                                                                                                                                                                                                                                                                                                                                                                                                                                                                                                                                                                                                                                                                                                                                                                                                                                                                                                                                                                           | h28<br>r6<br>a5<br>h29<br>a4<br>h17<br>l16<br>l1<br>h31              | 476 kg<br>680 kg<br>1361 kg<br>3650 mm<br>2769 mm<br>673.10 mm<br>38 °<br>2134 mm<br>102 °<br>1816 mm<br>2985 mm                                 |
| Operating Capacity At 50% Tipping Load         Tipping capacity         Weight and dimensions         Overall Operating Height - Fully Raised         Height to Hinge Pin - Fully Raised         Dump reach - Full height         Dump angle at full height         Dump Alge At full height         Overall Deprating Height - Fully Raised         Overall Leight to top of ROPS         Overall Length without Bucket         Specified Height         Reach at Specified Height         Dump angle at specified height         Cump angle at specified height                                                                                                                                                                                                                                                                                                                                                                                                                                                                                                                                                                                                                                                                                                                                                                                                                                                                                                                                                                                                                                                                                                                                                                                                                                                                                                                                                                                                                                                                                                                                    | h28<br>r6<br>a5<br>h29<br>a4<br>h17<br>l16<br>l1<br>h31              | 680 kg<br>1361 kg<br>3650 mm<br>2769 mm<br>673.10 mm<br>38 °<br>2134 mm<br>102 °<br>1816 mm<br>2985 mm                                           |
| Tipping capacity       Image: Comparison of Co               | h28<br>r6<br>a5<br>h29<br>a4<br>h17<br>l16<br>l1<br>h31              | 1361 kg<br>3650 mm<br>2769 mm<br>673.10 mm<br>38 °<br>2134 mm<br>102 °<br>1816 mm<br>2985 mm                                                     |
| Weight and dimensions       Image: Section of the sectio               | h28<br>r6<br>a5<br>h29<br>a4<br>h17<br>l16<br>l1<br>h31              | 3650 mm<br>2769 mm<br>673.10 mm<br>38 °<br>2134 mm<br>102 °<br>1816 mm<br>2985 mm                                                                |
| Overall Operating Height - Fully Raised         Height to Hinge Pin - Fully Raised         Dump reach - Full height         Dump angle at full height         Dump Height - Fully Raised         Maximum Rollback Angle - Fully Raised         Overall Height to top of ROPS         Overall Length without Bucket         Specified Height         Reach at Specified Height         Dump angle at specified height         Carry Position                                                                                                                                                                                                                                                                                                                                                                                                                                                                                                                                                                                                                                                                                                                                                                                                                                                                                                                                                                                                                                                                                                                                                                                                                                                                                                                                                                                                                                                                                                                                                                                                                                                          | h28<br>r6<br>a5<br>h29<br>a4<br>h17<br>l16<br>l1<br>h31              | 2769 mm<br>673.10 mm<br>38 °<br>2134 mm<br>102 °<br>1816 mm<br>2985 mm                                                                           |
| Height to Hinge Pin - Fully Raised         Dump reach - Full height         Dump angle at full height         Dump Height - Fully Raised         Maximum Rollback Angle - Fully Raised         Overall Height to top of ROPS         Overall Length without Bucket         Specified Height         Reach at Specified Height         Dump angle at specified height         Carry Position                                                                                                                                                                                                                                                                                                                                                                                                                                                                                                                                                                                                                                                                                                                                                                                                                                                                                                                                                                                                                                                                                                                                                                                                                                                                                                                                                                                                                                                                                                                                                                                                                                                                                                          | h28<br>r6<br>a5<br>h29<br>a4<br>h17<br>l16<br>l1<br>h31              | 2769 mm<br>673.10 mm<br>38 °<br>2134 mm<br>102 °<br>1816 mm<br>2985 mm                                                                           |
| Dump reach - Full height     Imp angle at full height       Dump Height - Fully Raised     Imp Angle - Fully Raised       Overall Height to top of ROPS     Imp Angle Angle - Fully Raised       Overall Length with bucket     Imp Angle A                                                                                              | r6<br>a5<br>h29<br>a4<br>h17<br>l16<br>l1<br>h31                     | 673.10 mm<br>38 °<br>2134 mm<br>102 °<br>1816 mm<br>2985 mm                                                                                      |
| Dump angle at full height     Imp       Dump Height - Fully Raised     Imp       Maximum Rollback Angle - Fully Raised     Imp       Overall Height to top of ROPS     Imp       Overall length with bucket     Imp       Overall Length without Bucket     Imp       Specified Height     Imp       Reach at Specified Height     Imp       Dump angle at specified height     Imp       Carry Position     Imp                                                                                                                                                                                                                                                                                                                                                                                                                                                                                                                                                                                                                                                                                                                                                                                                                                                                                                                                                                                                                                                                                                                                                                                                                                                                                                                                                                                                                                                                                                                                                                                                                                                                                     | a5<br>h29<br>a4<br>h17<br>l16<br>l1<br>h31                           | 38°<br>2134 mm<br>102°<br>1816 mm<br>2985 mm                                                                                                     |
| Dump Height - Fully Raised     Image: Second S | a4<br>h17<br>l16<br>l1<br>h31                                        | 102 °<br>1816 mm<br>2985 mm                                                                                                                      |
| Maximum Rollback Angle - Fully Raised         Overall Height to top of ROPS         Overall length with bucket         Overall Length without Bucket         Specified Height         Reach at Specified Height         Dump angle at specified height         Carry Position                                                                                                                                                                                                                                                                                                                                                                                                                                                                                                                                                                                                                                                                                                                                                                                                                                                                                                                                                                                                                                                                                                                                                                                                                                                                                                                                                                                                                                                                                                                                                                                                                                                                                                                                                                                                                        | h17<br>l16<br>l1<br>h31                                              | 102 °<br>1816 mm<br>2985 mm                                                                                                                      |
| Overall Height to top of ROPS       Overall length with bucket       Overall Length without Bucket       Specified Height       Reach at Specified Height       Dump angle at specified height       Carry Position                                                                                                                                                                                                                                                                                                                                                                                                                                                                                                                                                                                                                                                                                                                                                                                                                                                                                                                                                                                                                                                                                                                                                                                                                                                                                                                                                                                                                                                                                                                                                                                                                                                                                                                                                                                                                                                                                  | h17<br>l16<br>l1<br>h31                                              | 1816 mm<br>2985 mm                                                                                                                               |
| Overall length with bucket         Overall Length without Bucket         Specified Height         Reach at Specified Height         Dump angle at specified height         Carry Position                                                                                                                                                                                                                                                                                                                                                                                                                                                                                                                                                                                                                                                                                                                                                                                                                                                                                                                                                                                                                                                                                                                                                                                                                                                                                                                                                                                                                                                                                                                                                                                                                                                                                                                                                                                                                                                                                                            | l16<br>l1<br>h31                                                     | 2985 mm                                                                                                                                          |
| Overall Length without Bucket<br>Specified Height<br>Reach at Specified Height<br>Dump angle at specified height<br>Carry Position                                                                                                                                                                                                                                                                                                                                                                                                                                                                                                                                                                                                                                                                                                                                                                                                                                                                                                                                                                                                                                                                                                                                                                                                                                                                                                                                                                                                                                                                                                                                                                                                                                                                                                                                                                                                                                                                                                                                                                   | l1<br>h31                                                            |                                                                                                                                                  |
| Specified Height<br>Reach at Specified Height<br>Dump angle at specified height<br>Carry Position                                                                                                                                                                                                                                                                                                                                                                                                                                                                                                                                                                                                                                                                                                                                                                                                                                                                                                                                                                                                                                                                                                                                                                                                                                                                                                                                                                                                                                                                                                                                                                                                                                                                                                                                                                                                                                                                                                                                                                                                    | h31                                                                  | 2258 mm                                                                                                                                          |
| Reach at Specified Height<br>Dump angle at specified height<br>Carry Position                                                                                                                                                                                                                                                                                                                                                                                                                                                                                                                                                                                                                                                                                                                                                                                                                                                                                                                                                                                                                                                                                                                                                                                                                                                                                                                                                                                                                                                                                                                                                                                                                                                                                                                                                                                                                                                                                                                                                                                                                        |                                                                      | 1466 mm                                                                                                                                          |
| Dump angle at specified height Carry Position                                                                                                                                                                                                                                                                                                                                                                                                                                                                                                                                                                                                                                                                                                                                                                                                                                                                                                                                                                                                                                                                                                                                                                                                                                                                                                                                                                                                                                                                                                                                                                                                                                                                                                                                                                                                                                                                                                                                                                                                                                                        |                                                                      | 991 mm                                                                                                                                           |
| Carry Position                                                                                                                                                                                                                                                                                                                                                                                                                                                                                                                                                                                                                                                                                                                                                                                                                                                                                                                                                                                                                                                                                                                                                                                                                                                                                                                                                                                                                                                                                                                                                                                                                                                                                                                                                                                                                                                                                                                                                                                                                                                                                       | a17                                                                  | 72 °                                                                                                                                             |
|                                                                                                                                                                                                                                                                                                                                                                                                                                                                                                                                                                                                                                                                                                                                                                                                                                                                                                                                                                                                                                                                                                                                                                                                                                                                                                                                                                                                                                                                                                                                                                                                                                                                                                                                                                                                                                                                                                                                                                                                                                                                                                      | d5                                                                   | 127 mm                                                                                                                                           |
| Maximum Rollback Angle at Carry Position                                                                                                                                                                                                                                                                                                                                                                                                                                                                                                                                                                                                                                                                                                                                                                                                                                                                                                                                                                                                                                                                                                                                                                                                                                                                                                                                                                                                                                                                                                                                                                                                                                                                                                                                                                                                                                                                                                                                                                                                                                                             | a14                                                                  | 32 °                                                                                                                                             |
| Digging Position                                                                                                                                                                                                                                                                                                                                                                                                                                                                                                                                                                                                                                                                                                                                                                                                                                                                                                                                                                                                                                                                                                                                                                                                                                                                                                                                                                                                                                                                                                                                                                                                                                                                                                                                                                                                                                                                                                                                                                                                                                                                                     | h32                                                                  | 0 mm                                                                                                                                             |
| Angle of Departure with STD Counterweight                                                                                                                                                                                                                                                                                                                                                                                                                                                                                                                                                                                                                                                                                                                                                                                                                                                                                                                                                                                                                                                                                                                                                                                                                                                                                                                                                                                                                                                                                                                                                                                                                                                                                                                                                                                                                                                                                                                                                                                                                                                            | 1102                                                                 | 35 °                                                                                                                                             |
| Ground clearance                                                                                                                                                                                                                                                                                                                                                                                                                                                                                                                                                                                                                                                                                                                                                                                                                                                                                                                                                                                                                                                                                                                                                                                                                                                                                                                                                                                                                                                                                                                                                                                                                                                                                                                                                                                                                                                                                                                                                                                                                                                                                     | m4                                                                   | 191 mm                                                                                                                                           |
| Track gauge                                                                                                                                                                                                                                                                                                                                                                                                                                                                                                                                                                                                                                                                                                                                                                                                                                                                                                                                                                                                                                                                                                                                                                                                                                                                                                                                                                                                                                                                                                                                                                                                                                                                                                                                                                                                                                                                                                                                                                                                                                                                                          | b10                                                                  | 1039 mm                                                                                                                                          |
| Track Shoe Width                                                                                                                                                                                                                                                                                                                                                                                                                                                                                                                                                                                                                                                                                                                                                                                                                                                                                                                                                                                                                                                                                                                                                                                                                                                                                                                                                                                                                                                                                                                                                                                                                                                                                                                                                                                                                                                                                                                                                                                                                                                                                     | b20                                                                  | 250 mm                                                                                                                                           |
| Crawler base                                                                                                                                                                                                                                                                                                                                                                                                                                                                                                                                                                                                                                                                                                                                                                                                                                                                                                                                                                                                                                                                                                                                                                                                                                                                                                                                                                                                                                                                                                                                                                                                                                                                                                                                                                                                                                                                                                                                                                                                                                                                                         | y2                                                                   | 1283 mm                                                                                                                                          |
| Overall width less bucket                                                                                                                                                                                                                                                                                                                                                                                                                                                                                                                                                                                                                                                                                                                                                                                                                                                                                                                                                                                                                                                                                                                                                                                                                                                                                                                                                                                                                                                                                                                                                                                                                                                                                                                                                                                                                                                                                                                                                                                                                                                                            | b1                                                                   | 1290 mm                                                                                                                                          |
| Bucket Width                                                                                                                                                                                                                                                                                                                                                                                                                                                                                                                                                                                                                                                                                                                                                                                                                                                                                                                                                                                                                                                                                                                                                                                                                                                                                                                                                                                                                                                                                                                                                                                                                                                                                                                                                                                                                                                                                                                                                                                                                                                                                         | e1                                                                   | 1372 mm                                                                                                                                          |
| Clearance Radius - Front with Bucket                                                                                                                                                                                                                                                                                                                                                                                                                                                                                                                                                                                                                                                                                                                                                                                                                                                                                                                                                                                                                                                                                                                                                                                                                                                                                                                                                                                                                                                                                                                                                                                                                                                                                                                                                                                                                                                                                                                                                                                                                                                                 | b18                                                                  | 1854 mm                                                                                                                                          |
| Angle of Approach                                                                                                                                                                                                                                                                                                                                                                                                                                                                                                                                                                                                                                                                                                                                                                                                                                                                                                                                                                                                                                                                                                                                                                                                                                                                                                                                                                                                                                                                                                                                                                                                                                                                                                                                                                                                                                                                                                                                                                                                                                                                                    | a3                                                                   | 90 °                                                                                                                                             |
| Grouser Height                                                                                                                                                                                                                                                                                                                                                                                                                                                                                                                                                                                                                                                                                                                                                                                                                                                                                                                                                                                                                                                                                                                                                                                                                                                                                                                                                                                                                                                                                                                                                                                                                                                                                                                                                                                                                                                                                                                                                                                                                                                                                       |                                                                      | 25 mm                                                                                                                                            |
| Track Type / Track Rollers / Roller Type                                                                                                                                                                                                                                                                                                                                                                                                                                                                                                                                                                                                                                                                                                                                                                                                                                                                                                                                                                                                                                                                                                                                                                                                                                                                                                                                                                                                                                                                                                                                                                                                                                                                                                                                                                                                                                                                                                                                                                                                                                                             |                                                                      | Rubber / 4 / Steel                                                                                                                               |
| Performances                                                                                                                                                                                                                                                                                                                                                                                                                                                                                                                                                                                                                                                                                                                                                                                                                                                                                                                                                                                                                                                                                                                                                                                                                                                                                                                                                                                                                                                                                                                                                                                                                                                                                                                                                                                                                                                                                                                                                                                                                                                                                         |                                                                      |                                                                                                                                                  |
| Ground Speed - Single Speed                                                                                                                                                                                                                                                                                                                                                                                                                                                                                                                                                                                                                                                                                                                                                                                                                                                                                                                                                                                                                                                                                                                                                                                                                                                                                                                                                                                                                                                                                                                                                                                                                                                                                                                                                                                                                                                                                                                                                                                                                                                                          |                                                                      | 10.10 km/h                                                                                                                                       |
| Drawbar Pull/Tractive Effort                                                                                                                                                                                                                                                                                                                                                                                                                                                                                                                                                                                                                                                                                                                                                                                                                                                                                                                                                                                                                                                                                                                                                                                                                                                                                                                                                                                                                                                                                                                                                                                                                                                                                                                                                                                                                                                                                                                                                                                                                                                                         |                                                                      | 1996 kg                                                                                                                                          |
| Bucket Breakout - Tilt Cylinder                                                                                                                                                                                                                                                                                                                                                                                                                                                                                                                                                                                                                                                                                                                                                                                                                                                                                                                                                                                                                                                                                                                                                                                                                                                                                                                                                                                                                                                                                                                                                                                                                                                                                                                                                                                                                                                                                                                                                                                                                                                                      |                                                                      | 1346 kg                                                                                                                                          |
| Bucket Breakout - Lift Cylinder                                                                                                                                                                                                                                                                                                                                                                                                                                                                                                                                                                                                                                                                                                                                                                                                                                                                                                                                                                                                                                                                                                                                                                                                                                                                                                                                                                                                                                                                                                                                                                                                                                                                                                                                                                                                                                                                                                                                                                                                                                                                      |                                                                      | 1376 kg                                                                                                                                          |
| Engine                                                                                                                                                                                                                                                                                                                                                                                                                                                                                                                                                                                                                                                                                                                                                                                                                                                                                                                                                                                                                                                                                                                                                                                                                                                                                                                                                                                                                                                                                                                                                                                                                                                                                                                                                                                                                                                                                                                                                                                                                                                                                               |                                                                      | 1070 kg                                                                                                                                          |
| Engine brand                                                                                                                                                                                                                                                                                                                                                                                                                                                                                                                                                                                                                                                                                                                                                                                                                                                                                                                                                                                                                                                                                                                                                                                                                                                                                                                                                                                                                                                                                                                                                                                                                                                                                                                                                                                                                                                                                                                                                                                                                                                                                         |                                                                      | Yanmar                                                                                                                                           |
| Engine model                                                                                                                                                                                                                                                                                                                                                                                                                                                                                                                                                                                                                                                                                                                                                                                                                                                                                                                                                                                                                                                                                                                                                                                                                                                                                                                                                                                                                                                                                                                                                                                                                                                                                                                                                                                                                                                                                                                                                                                                                                                                                         |                                                                      | 3TNV88C-KMSV                                                                                                                                     |
| Motor Type                                                                                                                                                                                                                                                                                                                                                                                                                                                                                                                                                                                                                                                                                                                                                                                                                                                                                                                                                                                                                                                                                                                                                                                                                                                                                                                                                                                                                                                                                                                                                                                                                                                                                                                                                                                                                                                                                                                                                                                                                                                                                           |                                                                      | Radial Piston                                                                                                                                    |
| Gross Power / Power                                                                                                                                                                                                                                                                                                                                                                                                                                                                                                                                                                                                                                                                                                                                                                                                                                                                                                                                                                                                                                                                                                                                                                                                                                                                                                                                                                                                                                                                                                                                                                                                                                                                                                                                                                                                                                                                                                                                                                                                                                                                                  |                                                                      | 25.50 kW @ 2800 rpm                                                                                                                              |
| Net Power / Power                                                                                                                                                                                                                                                                                                                                                                                                                                                                                                                                                                                                                                                                                                                                                                                                                                                                                                                                                                                                                                                                                                                                                                                                                                                                                                                                                                                                                                                                                                                                                                                                                                                                                                                                                                                                                                                                                                                                                                                                                                                                                    |                                                                      | 23.70 kW / 2800 rpm                                                                                                                              |
| Max. torque                                                                                                                                                                                                                                                                                                                                                                                                                                                                                                                                                                                                                                                                                                                                                                                                                                                                                                                                                                                                                                                                                                                                                                                                                                                                                                                                                                                                                                                                                                                                                                                                                                                                                                                                                                                                                                                                                                                                                                                                                                                                                          |                                                                      | 109.40 Nm                                                                                                                                        |
| I.C. Engine power rating                                                                                                                                                                                                                                                                                                                                                                                                                                                                                                                                                                                                                                                                                                                                                                                                                                                                                                                                                                                                                                                                                                                                                                                                                                                                                                                                                                                                                                                                                                                                                                                                                                                                                                                                                                                                                                                                                                                                                                                                                                                                             |                                                                      | 34.20 Hp                                                                                                                                         |
| Battery voltage                                                                                                                                                                                                                                                                                                                                                                                                                                                                                                                                                                                                                                                                                                                                                                                                                                                                                                                                                                                                                                                                                                                                                                                                                                                                                                                                                                                                                                                                                                                                                                                                                                                                                                                                                                                                                                                                                                                                                                                                                                                                                      |                                                                      | 12 V                                                                                                                                             |
| Cold Cranking Amps at Temperature (CCA)                                                                                                                                                                                                                                                                                                                                                                                                                                                                                                                                                                                                                                                                                                                                                                                                                                                                                                                                                                                                                                                                                                                                                                                                                                                                                                                                                                                                                                                                                                                                                                                                                                                                                                                                                                                                                                                                                                                                                                                                                                                              |                                                                      | 800 A                                                                                                                                            |
|                                                                                                                                                                                                                                                                                                                                                                                                                                                                                                                                                                                                                                                                                                                                                                                                                                                                                                                                                                                                                                                                                                                                                                                                                                                                                                                                                                                                                                                                                                                                                                                                                                                                                                                                                                                                                                                                                                                                                                                                                                                                                                      |                                                                      | 12 V / 55 A                                                                                                                                      |
|                                                                                                                                                                                                                                                                                                                                                                                                                                                                                                                                                                                                                                                                                                                                                                                                                                                                                                                                                                                                                                                                                                                                                                                                                                                                                                                                                                                                                                                                                                                                                                                                                                                                                                                                                                                                                                                                                                                                                                                                                                                                                                      |                                                                      | 12 V/ 33 A                                                                                                                                       |
| Alternator - Voltage / Ampere                                                                                                                                                                                                                                                                                                                                                                                                                                                                                                                                                                                                                                                                                                                                                                                                                                                                                                                                                                                                                                                                                                                                                                                                                                                                                                                                                                                                                                                                                                                                                                                                                                                                                                                                                                                                                                                                                                                                                                                                                                                                        |                                                                      |                                                                                                                                                  |
| Alternator - Voltage / Ampere Hydraulics                                                                                                                                                                                                                                                                                                                                                                                                                                                                                                                                                                                                                                                                                                                                                                                                                                                                                                                                                                                                                                                                                                                                                                                                                                                                                                                                                                                                                                                                                                                                                                                                                                                                                                                                                                                                                                                                                                                                                                                                                                                             |                                                                      | 55 l/min                                                                                                                                         |
| Alternator - Voltage / Ampere<br>Hydraulics<br>Standard flow - Auxiliary hydraulics                                                                                                                                                                                                                                                                                                                                                                                                                                                                                                                                                                                                                                                                                                                                                                                                                                                                                                                                                                                                                                                                                                                                                                                                                                                                                                                                                                                                                                                                                                                                                                                                                                                                                                                                                                                                                                                                                                                                                                                                                  |                                                                      | 55 l/min                                                                                                                                         |
| Alternator - Voltage / Ampere         Hydraulics         Standard flow - Auxiliary hydraulics         Tank capacities                                                                                                                                                                                                                                                                                                                                                                                                                                                                                                                                                                                                                                                                                                                                                                                                                                                                                                                                                                                                                                                                                                                                                                                                                                                                                                                                                                                                                                                                                                                                                                                                                                                                                                                                                                                                                                                                                                                                                                                |                                                                      |                                                                                                                                                  |
| Alternator - Voltage / Ampere<br>Hydraulics<br>Standard flow - Auxiliary hydraulics<br>Tank capacities<br>Oil Pan Capacity                                                                                                                                                                                                                                                                                                                                                                                                                                                                                                                                                                                                                                                                                                                                                                                                                                                                                                                                                                                                                                                                                                                                                                                                                                                                                                                                                                                                                                                                                                                                                                                                                                                                                                                                                                                                                                                                                                                                                                           |                                                                      | 5.87                                                                                                                                             |
| Alternator - Voltage / Ampere         Hydraulics         Standard flow - Auxiliary hydraulics         Tank capacities         Oil Pan Capacity         Hydraulic tank capacity                                                                                                                                                                                                                                                                                                                                                                                                                                                                                                                                                                                                                                                                                                                                                                                                                                                                                                                                                                                                                                                                                                                                                                                                                                                                                                                                                                                                                                                                                                                                                                                                                                                                                                                                                                                                                                                                                                                       |                                                                      | 5.87 l<br>30 l                                                                                                                                   |
| Alternator - Voltage / Ampere         Hydraulics         Standard flow - Auxiliary hydraulics         Tank capacities         Oil Pan Capacity         Hydraulic tank capacity         Fuel tank                                                                                                                                                                                                                                                                                                                                                                                                                                                                                                                                                                                                                                                                                                                                                                                                                                                                                                                                                                                                                                                                                                                                                                                                                                                                                                                                                                                                                                                                                                                                                                                                                                                                                                                                                                                                                                                                                                     |                                                                      | 5.87 l<br>30 l<br>36 l                                                                                                                           |
| Altemator - Voltage / Ampere Hydraulics Standard flow - Auxiliary hydraulics Tank capacities Oil Pan Capacity Hydraulic tank capacity Fuel tank Liquid cooling tank volume                                                                                                                                                                                                                                                                                                                                                                                                                                                                                                                                                                                                                                                                                                                                                                                                                                                                                                                                                                                                                                                                                                                                                                                                                                                                                                                                                                                                                                                                                                                                                                                                                                                                                                                                                                                                                                                                                                                           |                                                                      | 5.87 l<br>30 l<br>36 l<br>6.62 l                                                                                                                 |
| Altemator - Voltage / Ampere Hydraulics Standard flow - Auxiliary hydraulics Tank capacities Oil Pan Capacity Hydraulic tank capacity Fuel tank Liquid cooling tank volume Displacement / Number of cylinders                                                                                                                                                                                                                                                                                                                                                                                                                                                                                                                                                                                                                                                                                                                                                                                                                                                                                                                                                                                                                                                                                                                                                                                                                                                                                                                                                                                                                                                                                                                                                                                                                                                                                                                                                                                                                                                                                        |                                                                      | 5.87  <br>30  <br>36                                                                                                                             |
| Alternator - Voltage / Ampere         Hydraulics         Standard flow - Auxiliary hydraulics         Tank capacities         Oil Pan Capacity         Hydraulic tank capacity         Fuel tank         Liquid cooling tank volume         Displacement / Number of cylinders         Noise and vibration                                                                                                                                                                                                                                                                                                                                                                                                                                                                                                                                                                                                                                                                                                                                                                                                                                                                                                                                                                                                                                                                                                                                                                                                                                                                                                                                                                                                                                                                                                                                                                                                                                                                                                                                                                                           |                                                                      | 5.87  <br>30  <br>36  <br>6.62  <br>1.64   / 3                                                                                                   |
| Alternator - Voltage / Ampere         Hydraulics         Standard flow - Auxiliary hydraulics         Tank capacities         Oil Pan Capacity         Hydraulic tank capacity         Fuel tank         Liquid cooling tank volume         Displacement / Number of cylinders         Noise and vibration         Noise to environment (LwA)                                                                                                                                                                                                                                                                                                                                                                                                                                                                                                                                                                                                                                                                                                                                                                                                                                                                                                                                                                                                                                                                                                                                                                                                                                                                                                                                                                                                                                                                                                                                                                                                                                                                                                                                                        |                                                                      | 5.87 l<br>30 l<br>36 l<br>6.62 l<br>1.64 l / 3<br>101 dB                                                                                         |
| Alternator - Voltage / Ampere         Hydraulics         Standard flow - Auxiliary hydraulics         Tank capacities         Oil Pan Capacity         Hydraulic tank capacity         Fuel tank         Liquid cooling tank volume         Displacement / Number of cylinders         Noise and vibration         Noise to environment (LwA)         Noise at driving position (LpA)                                                                                                                                                                                                                                                                                                                                                                                                                                                                                                                                                                                                                                                                                                                                                                                                                                                                                                                                                                                                                                                                                                                                                                                                                                                                                                                                                                                                                                                                                                                                                                                                                                                                                                                |                                                                      | 5.87  <br>30  <br>36  <br>6.62  <br>1.64   / 3                                                                                                   |
| Alternator - Voltage / Ampere         Hydraulics         Standard flow - Auxiliary hydraulics         Tank capacities         Oil Pan Capacity         Hydraulic tank capacity         Fuel tank         Liquid cooling tank volume         Displacement / Number of cylinders         Noise and vibration         Noise to environment (LwA)                                                                                                                                                                                                                                                                                                                                                                                                                                                                                                                                                                                                                                                                                                                                                                                                                                                                                                                                                                                                                                                                                                                                                                                                                                                                                                                                                                                                                                                                                                                                                                                                                                                                                                                                                        |                                                                      | 5.87 l<br>30 l<br>36 l<br>6.62 l<br>1.64 l / 3<br>101 dB                                                                                         |