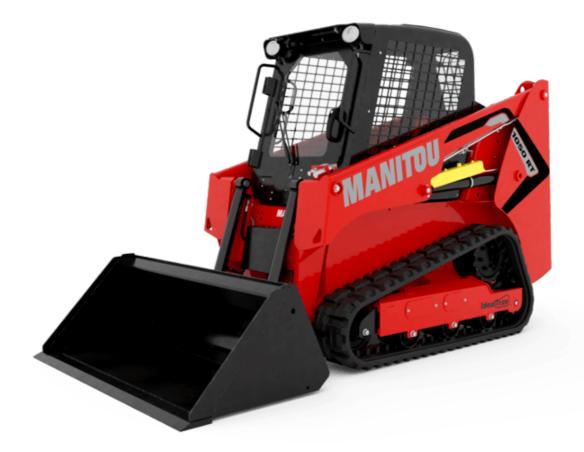

Technical sheet :

| Capacities         Operating Weight         Unladen weight         Operating Capacity at 35% Tipping Load         Operating Capacity at 35% Tipping Load         Tipping capacity         Weight and dimensions         Overall Operating Height - Fully Raised         Height to Hinge Pin - Fully Raised         Dump reach - Full height         Dump angle at full height         Overall Height to top of ROPS         Overall Length without Bucket         Specified Height         Pump angle at specified height         Dump angle at specified height                                                                                                                                                                                                                                                                                                                                                                                                                                                                                                                                                                                                                                                                                                                                                                                                                                                                                                                                                                                                                                                                                                                                                                                                                                                                                                                                                                                                                                                                                                                                     | h27<br>h28<br>r6<br>a5<br>h29<br>a4<br>h17<br>l16<br>l1<br>h31<br>r4 | Metric<br>2141 kg<br>1928 kg<br>476 kg<br>680 kg<br>1361 kg<br>3650 mm<br>2769 mm<br>673.10 mm<br>38 °<br>2134 mm<br>102 °<br>1816 mm<br>2985 mm |
|------------------------------------------------------------------------------------------------------------------------------------------------------------------------------------------------------------------------------------------------------------------------------------------------------------------------------------------------------------------------------------------------------------------------------------------------------------------------------------------------------------------------------------------------------------------------------------------------------------------------------------------------------------------------------------------------------------------------------------------------------------------------------------------------------------------------------------------------------------------------------------------------------------------------------------------------------------------------------------------------------------------------------------------------------------------------------------------------------------------------------------------------------------------------------------------------------------------------------------------------------------------------------------------------------------------------------------------------------------------------------------------------------------------------------------------------------------------------------------------------------------------------------------------------------------------------------------------------------------------------------------------------------------------------------------------------------------------------------------------------------------------------------------------------------------------------------------------------------------------------------------------------------------------------------------------------------------------------------------------------------------------------------------------------------------------------------------------------------|----------------------------------------------------------------------|--------------------------------------------------------------------------------------------------------------------------------------------------|
| Unlader weight         Operating Capacity at 35% Tipping Load         Operating Capacity At 50% Tipping Load         Tipping capacity         Weight and dimensions         Overall Operating Height - Fully Raised         Height to Hinge Pin - Fully Raised         Dump reach - Full height         Dump angle at full height         Dump Height - Fully Raised         Overall Height to top of ROPS         Overall Length without Bucket         Specified Height         Pump angle at specified height         Oump angle at specified height                                                                                                                                                                                                                                                                                                                                                                                                                                                                                                                                                                                                                                                                                                                                                                                                                                                                                                                                                                                                                                                                                                                                                                                                                                                                                                                                                                                                                                                                                                                                              | h28<br>r6<br>a5<br>h29<br>a4<br>h17<br>l16<br>l1<br>h31              | 1928 kg<br>476 kg<br>680 kg<br>1361 kg<br>3650 mm<br>2769 mm<br>673.10 mm<br>38 °<br>2134 mm<br>102 °<br>1816 mm<br>2985 mm                      |
| Operating Capacity at 35% Tipping LoadOperating Capacity At 50% Tipping LoadTipping capacityWeight and dimensionsOverall Operating Height - Fully RaisedDump reach - Full heightDump reach - Full kaisedDump angle at full heightDump Height - Fully RaisedOverall Height to top of ROPSOverall Length without BucketSpecified HeightReach at Specified HeightDump angle at specified heightCarry Position                                                                                                                                                                                                                                                                                                                                                                                                                                                                                                                                                                                                                                                                                                                                                                                                                                                                                                                                                                                                                                                                                                                                                                                                                                                                                                                                                                                                                                                                                                                                                                                                                                                                                           | h28<br>r6<br>a5<br>h29<br>a4<br>h17<br>l16<br>l1<br>h31              | 476 kg<br>680 kg<br>1361 kg<br>3650 mm<br>2769 mm<br>673.10 mm<br>38 °<br>2134 mm<br>102 °<br>1816 mm<br>2985 mm                                 |
| Operating Capacity At 50% Tipping Load         Tipping capacity         Weight and dimensions         Overall Operating Height - Fully Raised         Height to Hinge Pin - Fully Raised         Dump reach - Full height         Dump angle at full height         Dump Alge At full height         Overall Deprating Height - Fully Raised         Overall Leight to top of ROPS         Overall Length without Bucket         Specified Height         Reach at Specified Height         Dump angle at specified height         Cump angle at specified height                                                                                                                                                                                                                                                                                                                                                                                                                                                                                                                                                                                                                                                                                                                                                                                                                                                                                                                                                                                                                                                                                                                                                                                                                                                                                                                                                                                                                                                                                                                                    | h28<br>r6<br>a5<br>h29<br>a4<br>h17<br>l16<br>l1<br>h31              | 680 kg<br>1361 kg<br>3650 mm<br>2769 mm<br>673.10 mm<br>38 °<br>2134 mm<br>102 °<br>1816 mm<br>2985 mm                                           |
| Tipping capacity       Image: Comparison of Co               | h28<br>r6<br>a5<br>h29<br>a4<br>h17<br>l16<br>l1<br>h31              | 1361 kg<br>3650 mm<br>2769 mm<br>673.10 mm<br>38 °<br>2134 mm<br>102 °<br>1816 mm<br>2985 mm                                                     |
| Weight and dimensions       Image: Section of the sectio               | h28<br>r6<br>a5<br>h29<br>a4<br>h17<br>l16<br>l1<br>h31              | 3650 mm<br>2769 mm<br>673.10 mm<br>38 °<br>2134 mm<br>102 °<br>1816 mm<br>2985 mm                                                                |
| Overall Operating Height - Fully Raised         Height to Hinge Pin - Fully Raised         Dump reach - Full height         Dump angle at full height         Dump Height - Fully Raised         Maximum Rollback Angle - Fully Raised         Overall Height to top of ROPS         Overall Length without Bucket         Specified Height         Reach at Specified Height         Dump angle at specified height         Carry Position                                                                                                                                                                                                                                                                                                                                                                                                                                                                                                                                                                                                                                                                                                                                                                                                                                                                                                                                                                                                                                                                                                                                                                                                                                                                                                                                                                                                                                                                                                                                                                                                                                                          | h28<br>r6<br>a5<br>h29<br>a4<br>h17<br>l16<br>l1<br>h31              | 2769 mm<br>673.10 mm<br>38 °<br>2134 mm<br>102 °<br>1816 mm<br>2985 mm                                                                           |
| Height to Hinge Pin - Fully Raised         Dump reach - Full height         Dump angle at full height         Dump Height - Fully Raised         Maximum Rollback Angle - Fully Raised         Overall Height to top of ROPS         Overall Length without Bucket         Specified Height         Reach at Specified Height         Dump angle at specified height         Carry Position                                                                                                                                                                                                                                                                                                                                                                                                                                                                                                                                                                                                                                                                                                                                                                                                                                                                                                                                                                                                                                                                                                                                                                                                                                                                                                                                                                                                                                                                                                                                                                                                                                                                                                          | h28<br>r6<br>a5<br>h29<br>a4<br>h17<br>l16<br>l1<br>h31              | 2769 mm<br>673.10 mm<br>38 °<br>2134 mm<br>102 °<br>1816 mm<br>2985 mm                                                                           |
| Dump reach - Full height     Imp angle at full height       Dump Height - Fully Raised     Imp Angle - Fully Raised       Overall Height to top of ROPS     Imp Angle Angle - Fully Raised       Overall Length with bucket     Imp Angle A                                                                                              | r6<br>a5<br>h29<br>a4<br>h17<br>l16<br>l1<br>h31                     | 673.10 mm<br>38 °<br>2134 mm<br>102 °<br>1816 mm<br>2985 mm                                                                                      |
| Dump angle at full height     Imp       Dump Height - Fully Raised     Imp       Maximum Rollback Angle - Fully Raised     Imp       Overall Height to top of ROPS     Imp       Overall length with bucket     Imp       Overall Length without Bucket     Imp       Specified Height     Imp       Reach at Specified Height     Imp       Dump angle at specified height     Imp       Carry Position     Imp                                                                                                                                                                                                                                                                                                                                                                                                                                                                                                                                                                                                                                                                                                                                                                                                                                                                                                                                                                                                                                                                                                                                                                                                                                                                                                                                                                                                                                                                                                                                                                                                                                                                                     | a5<br>h29<br>a4<br>h17<br>l16<br>l1<br>h31                           | 38°<br>2134 mm<br>102°<br>1816 mm<br>2985 mm                                                                                                     |
| Dump Height - Fully Raised     Image: Second S | a4<br>h17<br>l16<br>l1<br>h31                                        | 102 °<br>1816 mm<br>2985 mm                                                                                                                      |
| Maximum Rollback Angle - Fully Raised         Overall Height to top of ROPS         Overall length with bucket         Overall Length without Bucket         Specified Height         Reach at Specified Height         Dump angle at specified height         Carry Position                                                                                                                                                                                                                                                                                                                                                                                                                                                                                                                                                                                                                                                                                                                                                                                                                                                                                                                                                                                                                                                                                                                                                                                                                                                                                                                                                                                                                                                                                                                                                                                                                                                                                                                                                                                                                        | h17<br>l16<br>l1<br>h31                                              | 102 °<br>1816 mm<br>2985 mm                                                                                                                      |
| Overall Height to top of ROPS       Overall length with bucket       Overall Length without Bucket       Specified Height       Reach at Specified Height       Dump angle at specified height       Carry Position                                                                                                                                                                                                                                                                                                                                                                                                                                                                                                                                                                                                                                                                                                                                                                                                                                                                                                                                                                                                                                                                                                                                                                                                                                                                                                                                                                                                                                                                                                                                                                                                                                                                                                                                                                                                                                                                                  | h17<br>l16<br>l1<br>h31                                              | 1816 mm<br>2985 mm                                                                                                                               |
| Overall length with bucket         Overall Length without Bucket         Specified Height         Reach at Specified Height         Dump angle at specified height         Carry Position                                                                                                                                                                                                                                                                                                                                                                                                                                                                                                                                                                                                                                                                                                                                                                                                                                                                                                                                                                                                                                                                                                                                                                                                                                                                                                                                                                                                                                                                                                                                                                                                                                                                                                                                                                                                                                                                                                            | l16<br>l1<br>h31                                                     | 2985 mm                                                                                                                                          |
| Overall Length without Bucket<br>Specified Height<br>Reach at Specified Height<br>Dump angle at specified height<br>Carry Position                                                                                                                                                                                                                                                                                                                                                                                                                                                                                                                                                                                                                                                                                                                                                                                                                                                                                                                                                                                                                                                                                                                                                                                                                                                                                                                                                                                                                                                                                                                                                                                                                                                                                                                                                                                                                                                                                                                                                                   | l1<br>h31                                                            |                                                                                                                                                  |
| Specified Height<br>Reach at Specified Height<br>Dump angle at specified height<br>Carry Position                                                                                                                                                                                                                                                                                                                                                                                                                                                                                                                                                                                                                                                                                                                                                                                                                                                                                                                                                                                                                                                                                                                                                                                                                                                                                                                                                                                                                                                                                                                                                                                                                                                                                                                                                                                                                                                                                                                                                                                                    | h31                                                                  | 2258 mm                                                                                                                                          |
| Reach at Specified Height<br>Dump angle at specified height<br>Carry Position                                                                                                                                                                                                                                                                                                                                                                                                                                                                                                                                                                                                                                                                                                                                                                                                                                                                                                                                                                                                                                                                                                                                                                                                                                                                                                                                                                                                                                                                                                                                                                                                                                                                                                                                                                                                                                                                                                                                                                                                                        |                                                                      | 1466 mm                                                                                                                                          |
| Dump angle at specified height Carry Position                                                                                                                                                                                                                                                                                                                                                                                                                                                                                                                                                                                                                                                                                                                                                                                                                                                                                                                                                                                                                                                                                                                                                                                                                                                                                                                                                                                                                                                                                                                                                                                                                                                                                                                                                                                                                                                                                                                                                                                                                                                        |                                                                      | 991 mm                                                                                                                                           |
| Carry Position                                                                                                                                                                                                                                                                                                                                                                                                                                                                                                                                                                                                                                                                                                                                                                                                                                                                                                                                                                                                                                                                                                                                                                                                                                                                                                                                                                                                                                                                                                                                                                                                                                                                                                                                                                                                                                                                                                                                                                                                                                                                                       | a17                                                                  | 72 °                                                                                                                                             |
|                                                                                                                                                                                                                                                                                                                                                                                                                                                                                                                                                                                                                                                                                                                                                                                                                                                                                                                                                                                                                                                                                                                                                                                                                                                                                                                                                                                                                                                                                                                                                                                                                                                                                                                                                                                                                                                                                                                                                                                                                                                                                                      | d5                                                                   | 127 mm                                                                                                                                           |
| Maximum Rollback Angle at Carry Position                                                                                                                                                                                                                                                                                                                                                                                                                                                                                                                                                                                                                                                                                                                                                                                                                                                                                                                                                                                                                                                                                                                                                                                                                                                                                                                                                                                                                                                                                                                                                                                                                                                                                                                                                                                                                                                                                                                                                                                                                                                             | a14                                                                  | 32 °                                                                                                                                             |
| Digging Position                                                                                                                                                                                                                                                                                                                                                                                                                                                                                                                                                                                                                                                                                                                                                                                                                                                                                                                                                                                                                                                                                                                                                                                                                                                                                                                                                                                                                                                                                                                                                                                                                                                                                                                                                                                                                                                                                                                                                                                                                                                                                     | h32                                                                  | 0 mm                                                                                                                                             |
| Angle of Departure with STD Counterweight                                                                                                                                                                                                                                                                                                                                                                                                                                                                                                                                                                                                                                                                                                                                                                                                                                                                                                                                                                                                                                                                                                                                                                                                                                                                                                                                                                                                                                                                                                                                                                                                                                                                                                                                                                                                                                                                                                                                                                                                                                                            | 1102                                                                 | 35 °                                                                                                                                             |
| Ground clearance                                                                                                                                                                                                                                                                                                                                                                                                                                                                                                                                                                                                                                                                                                                                                                                                                                                                                                                                                                                                                                                                                                                                                                                                                                                                                                                                                                                                                                                                                                                                                                                                                                                                                                                                                                                                                                                                                                                                                                                                                                                                                     | m4                                                                   | 191 mm                                                                                                                                           |
| Track gauge                                                                                                                                                                                                                                                                                                                                                                                                                                                                                                                                                                                                                                                                                                                                                                                                                                                                                                                                                                                                                                                                                                                                                                                                                                                                                                                                                                                                                                                                                                                                                                                                                                                                                                                                                                                                                                                                                                                                                                                                                                                                                          | b10                                                                  | 1039 mm                                                                                                                                          |
| Track Shoe Width                                                                                                                                                                                                                                                                                                                                                                                                                                                                                                                                                                                                                                                                                                                                                                                                                                                                                                                                                                                                                                                                                                                                                                                                                                                                                                                                                                                                                                                                                                                                                                                                                                                                                                                                                                                                                                                                                                                                                                                                                                                                                     | b20                                                                  | 250 mm                                                                                                                                           |
| Crawler base                                                                                                                                                                                                                                                                                                                                                                                                                                                                                                                                                                                                                                                                                                                                                                                                                                                                                                                                                                                                                                                                                                                                                                                                                                                                                                                                                                                                                                                                                                                                                                                                                                                                                                                                                                                                                                                                                                                                                                                                                                                                                         | y2                                                                   | 1283 mm                                                                                                                                          |
| Overall width less bucket                                                                                                                                                                                                                                                                                                                                                                                                                                                                                                                                                                                                                                                                                                                                                                                                                                                                                                                                                                                                                                                                                                                                                                                                                                                                                                                                                                                                                                                                                                                                                                                                                                                                                                                                                                                                                                                                                                                                                                                                                                                                            | b1                                                                   | 1290 mm                                                                                                                                          |
| Bucket Width                                                                                                                                                                                                                                                                                                                                                                                                                                                                                                                                                                                                                                                                                                                                                                                                                                                                                                                                                                                                                                                                                                                                                                                                                                                                                                                                                                                                                                                                                                                                                                                                                                                                                                                                                                                                                                                                                                                                                                                                                                                                                         | e1                                                                   | 1372 mm                                                                                                                                          |
| Clearance Radius - Front with Bucket                                                                                                                                                                                                                                                                                                                                                                                                                                                                                                                                                                                                                                                                                                                                                                                                                                                                                                                                                                                                                                                                                                                                                                                                                                                                                                                                                                                                                                                                                                                                                                                                                                                                                                                                                                                                                                                                                                                                                                                                                                                                 | b18                                                                  | 1854 mm                                                                                                                                          |
| Angle of Approach                                                                                                                                                                                                                                                                                                                                                                                                                                                                                                                                                                                                                                                                                                                                                                                                                                                                                                                                                                                                                                                                                                                                                                                                                                                                                                                                                                                                                                                                                                                                                                                                                                                                                                                                                                                                                                                                                                                                                                                                                                                                                    | a3                                                                   | 90 °                                                                                                                                             |
| Grouser Height                                                                                                                                                                                                                                                                                                                                                                                                                                                                                                                                                                                                                                                                                                                                                                                                                                                                                                                                                                                                                                                                                                                                                                                                                                                                                                                                                                                                                                                                                                                                                                                                                                                                                                                                                                                                                                                                                                                                                                                                                                                                                       |                                                                      | 25 mm                                                                                                                                            |
| Track Type / Track Rollers / Roller Type                                                                                                                                                                                                                                                                                                                                                                                                                                                                                                                                                                                                                                                                                                                                                                                                                                                                                                                                                                                                                                                                                                                                                                                                                                                                                                                                                                                                                                                                                                                                                                                                                                                                                                                                                                                                                                                                                                                                                                                                                                                             |                                                                      | Rubber / 4 / Steel                                                                                                                               |
| Performances                                                                                                                                                                                                                                                                                                                                                                                                                                                                                                                                                                                                                                                                                                                                                                                                                                                                                                                                                                                                                                                                                                                                                                                                                                                                                                                                                                                                                                                                                                                                                                                                                                                                                                                                                                                                                                                                                                                                                                                                                                                                                         |                                                                      |                                                                                                                                                  |
| Ground Speed - Single Speed                                                                                                                                                                                                                                                                                                                                                                                                                                                                                                                                                                                                                                                                                                                                                                                                                                                                                                                                                                                                                                                                                                                                                                                                                                                                                                                                                                                                                                                                                                                                                                                                                                                                                                                                                                                                                                                                                                                                                                                                                                                                          |                                                                      | 10.10 km/h                                                                                                                                       |
| Drawbar Pull/Tractive Effort                                                                                                                                                                                                                                                                                                                                                                                                                                                                                                                                                                                                                                                                                                                                                                                                                                                                                                                                                                                                                                                                                                                                                                                                                                                                                                                                                                                                                                                                                                                                                                                                                                                                                                                                                                                                                                                                                                                                                                                                                                                                         |                                                                      | 1996 kg                                                                                                                                          |
| Bucket Breakout - Tilt Cylinder                                                                                                                                                                                                                                                                                                                                                                                                                                                                                                                                                                                                                                                                                                                                                                                                                                                                                                                                                                                                                                                                                                                                                                                                                                                                                                                                                                                                                                                                                                                                                                                                                                                                                                                                                                                                                                                                                                                                                                                                                                                                      |                                                                      | 1346 kg                                                                                                                                          |
| Bucket Breakout - Lift Cylinder                                                                                                                                                                                                                                                                                                                                                                                                                                                                                                                                                                                                                                                                                                                                                                                                                                                                                                                                                                                                                                                                                                                                                                                                                                                                                                                                                                                                                                                                                                                                                                                                                                                                                                                                                                                                                                                                                                                                                                                                                                                                      |                                                                      | 1376 kg                                                                                                                                          |
| Engine                                                                                                                                                                                                                                                                                                                                                                                                                                                                                                                                                                                                                                                                                                                                                                                                                                                                                                                                                                                                                                                                                                                                                                                                                                                                                                                                                                                                                                                                                                                                                                                                                                                                                                                                                                                                                                                                                                                                                                                                                                                                                               |                                                                      | 1070 kg                                                                                                                                          |
| Engine brand                                                                                                                                                                                                                                                                                                                                                                                                                                                                                                                                                                                                                                                                                                                                                                                                                                                                                                                                                                                                                                                                                                                                                                                                                                                                                                                                                                                                                                                                                                                                                                                                                                                                                                                                                                                                                                                                                                                                                                                                                                                                                         |                                                                      | Yanmar                                                                                                                                           |
| Engine model                                                                                                                                                                                                                                                                                                                                                                                                                                                                                                                                                                                                                                                                                                                                                                                                                                                                                                                                                                                                                                                                                                                                                                                                                                                                                                                                                                                                                                                                                                                                                                                                                                                                                                                                                                                                                                                                                                                                                                                                                                                                                         |                                                                      | 3TNV88C-KMSV                                                                                                                                     |
| Motor Type                                                                                                                                                                                                                                                                                                                                                                                                                                                                                                                                                                                                                                                                                                                                                                                                                                                                                                                                                                                                                                                                                                                                                                                                                                                                                                                                                                                                                                                                                                                                                                                                                                                                                                                                                                                                                                                                                                                                                                                                                                                                                           |                                                                      | Radial Piston                                                                                                                                    |
| Gross Power / Power                                                                                                                                                                                                                                                                                                                                                                                                                                                                                                                                                                                                                                                                                                                                                                                                                                                                                                                                                                                                                                                                                                                                                                                                                                                                                                                                                                                                                                                                                                                                                                                                                                                                                                                                                                                                                                                                                                                                                                                                                                                                                  |                                                                      | 25.50 kW @ 2800 rpm                                                                                                                              |
| Net Power / Power                                                                                                                                                                                                                                                                                                                                                                                                                                                                                                                                                                                                                                                                                                                                                                                                                                                                                                                                                                                                                                                                                                                                                                                                                                                                                                                                                                                                                                                                                                                                                                                                                                                                                                                                                                                                                                                                                                                                                                                                                                                                                    |                                                                      | 23.70 kW / 2800 rpm                                                                                                                              |
| Max. torque                                                                                                                                                                                                                                                                                                                                                                                                                                                                                                                                                                                                                                                                                                                                                                                                                                                                                                                                                                                                                                                                                                                                                                                                                                                                                                                                                                                                                                                                                                                                                                                                                                                                                                                                                                                                                                                                                                                                                                                                                                                                                          |                                                                      | 109.40 Nm                                                                                                                                        |
| I.C. Engine power rating                                                                                                                                                                                                                                                                                                                                                                                                                                                                                                                                                                                                                                                                                                                                                                                                                                                                                                                                                                                                                                                                                                                                                                                                                                                                                                                                                                                                                                                                                                                                                                                                                                                                                                                                                                                                                                                                                                                                                                                                                                                                             |                                                                      | 34.20 Hp                                                                                                                                         |
| Battery voltage                                                                                                                                                                                                                                                                                                                                                                                                                                                                                                                                                                                                                                                                                                                                                                                                                                                                                                                                                                                                                                                                                                                                                                                                                                                                                                                                                                                                                                                                                                                                                                                                                                                                                                                                                                                                                                                                                                                                                                                                                                                                                      |                                                                      | 12 V                                                                                                                                             |
| Cold Cranking Amps at Temperature (CCA)                                                                                                                                                                                                                                                                                                                                                                                                                                                                                                                                                                                                                                                                                                                                                                                                                                                                                                                                                                                                                                                                                                                                                                                                                                                                                                                                                                                                                                                                                                                                                                                                                                                                                                                                                                                                                                                                                                                                                                                                                                                              |                                                                      | 800 A                                                                                                                                            |
|                                                                                                                                                                                                                                                                                                                                                                                                                                                                                                                                                                                                                                                                                                                                                                                                                                                                                                                                                                                                                                                                                                                                                                                                                                                                                                                                                                                                                                                                                                                                                                                                                                                                                                                                                                                                                                                                                                                                                                                                                                                                                                      |                                                                      | 12 V / 55 A                                                                                                                                      |
|                                                                                                                                                                                                                                                                                                                                                                                                                                                                                                                                                                                                                                                                                                                                                                                                                                                                                                                                                                                                                                                                                                                                                                                                                                                                                                                                                                                                                                                                                                                                                                                                                                                                                                                                                                                                                                                                                                                                                                                                                                                                                                      |                                                                      | 12 V/ 33 A                                                                                                                                       |
| Alternator - Voltage / Ampere                                                                                                                                                                                                                                                                                                                                                                                                                                                                                                                                                                                                                                                                                                                                                                                                                                                                                                                                                                                                                                                                                                                                                                                                                                                                                                                                                                                                                                                                                                                                                                                                                                                                                                                                                                                                                                                                                                                                                                                                                                                                        |                                                                      |                                                                                                                                                  |
| Alternator - Voltage / Ampere Hydraulics                                                                                                                                                                                                                                                                                                                                                                                                                                                                                                                                                                                                                                                                                                                                                                                                                                                                                                                                                                                                                                                                                                                                                                                                                                                                                                                                                                                                                                                                                                                                                                                                                                                                                                                                                                                                                                                                                                                                                                                                                                                             |                                                                      | 55 l/min                                                                                                                                         |
| Alternator - Voltage / Ampere<br>Hydraulics<br>Standard flow - Auxiliary hydraulics                                                                                                                                                                                                                                                                                                                                                                                                                                                                                                                                                                                                                                                                                                                                                                                                                                                                                                                                                                                                                                                                                                                                                                                                                                                                                                                                                                                                                                                                                                                                                                                                                                                                                                                                                                                                                                                                                                                                                                                                                  |                                                                      | 55 l/min                                                                                                                                         |
| Alternator - Voltage / Ampere         Hydraulics         Standard flow - Auxiliary hydraulics         Tank capacities                                                                                                                                                                                                                                                                                                                                                                                                                                                                                                                                                                                                                                                                                                                                                                                                                                                                                                                                                                                                                                                                                                                                                                                                                                                                                                                                                                                                                                                                                                                                                                                                                                                                                                                                                                                                                                                                                                                                                                                |                                                                      |                                                                                                                                                  |
| Alternator - Voltage / Ampere<br>Hydraulics<br>Standard flow - Auxiliary hydraulics<br>Tank capacities<br>Oil Pan Capacity                                                                                                                                                                                                                                                                                                                                                                                                                                                                                                                                                                                                                                                                                                                                                                                                                                                                                                                                                                                                                                                                                                                                                                                                                                                                                                                                                                                                                                                                                                                                                                                                                                                                                                                                                                                                                                                                                                                                                                           |                                                                      | 5.87                                                                                                                                             |
| Alternator - Voltage / Ampere         Hydraulics         Standard flow - Auxiliary hydraulics         Tank capacities         Oil Pan Capacity         Hydraulic tank capacity                                                                                                                                                                                                                                                                                                                                                                                                                                                                                                                                                                                                                                                                                                                                                                                                                                                                                                                                                                                                                                                                                                                                                                                                                                                                                                                                                                                                                                                                                                                                                                                                                                                                                                                                                                                                                                                                                                                       |                                                                      | 5.87 l<br>30 l                                                                                                                                   |
| Alternator - Voltage / Ampere         Hydraulics         Standard flow - Auxiliary hydraulics         Tank capacities         Oil Pan Capacity         Hydraulic tank capacity         Fuel tank                                                                                                                                                                                                                                                                                                                                                                                                                                                                                                                                                                                                                                                                                                                                                                                                                                                                                                                                                                                                                                                                                                                                                                                                                                                                                                                                                                                                                                                                                                                                                                                                                                                                                                                                                                                                                                                                                                     |                                                                      | 5.87 l<br>30 l<br>36 l                                                                                                                           |
| Altemator - Voltage / Ampere Hydraulics Standard flow - Auxiliary hydraulics Tank capacities Oil Pan Capacity Hydraulic tank capacity Fuel tank Liquid cooling tank volume                                                                                                                                                                                                                                                                                                                                                                                                                                                                                                                                                                                                                                                                                                                                                                                                                                                                                                                                                                                                                                                                                                                                                                                                                                                                                                                                                                                                                                                                                                                                                                                                                                                                                                                                                                                                                                                                                                                           |                                                                      | 5.87 l<br>30 l<br>36 l<br>6.62 l                                                                                                                 |
| Altemator - Voltage / Ampere Hydraulics Standard flow - Auxiliary hydraulics Tank capacities Oil Pan Capacity Hydraulic tank capacity Fuel tank Liquid cooling tank volume Displacement / Number of cylinders                                                                                                                                                                                                                                                                                                                                                                                                                                                                                                                                                                                                                                                                                                                                                                                                                                                                                                                                                                                                                                                                                                                                                                                                                                                                                                                                                                                                                                                                                                                                                                                                                                                                                                                                                                                                                                                                                        |                                                                      | 5.87  <br>30  <br>36                                                                                                                             |
| Alternator - Voltage / Ampere         Hydraulics         Standard flow - Auxiliary hydraulics         Tank capacities         Oil Pan Capacity         Hydraulic tank capacity         Fuel tank         Liquid cooling tank volume         Displacement / Number of cylinders         Noise and vibration                                                                                                                                                                                                                                                                                                                                                                                                                                                                                                                                                                                                                                                                                                                                                                                                                                                                                                                                                                                                                                                                                                                                                                                                                                                                                                                                                                                                                                                                                                                                                                                                                                                                                                                                                                                           |                                                                      | 5.87  <br>30  <br>36  <br>6.62  <br>1.64   / 3                                                                                                   |
| Alternator - Voltage / Ampere         Hydraulics         Standard flow - Auxiliary hydraulics         Tank capacities         Oil Pan Capacity         Hydraulic tank capacity         Fuel tank         Liquid cooling tank volume         Displacement / Number of cylinders         Noise and vibration         Noise to environment (LwA)                                                                                                                                                                                                                                                                                                                                                                                                                                                                                                                                                                                                                                                                                                                                                                                                                                                                                                                                                                                                                                                                                                                                                                                                                                                                                                                                                                                                                                                                                                                                                                                                                                                                                                                                                        |                                                                      | 5.87 l<br>30 l<br>36 l<br>6.62 l<br>1.64 l / 3<br>101 dB                                                                                         |
| Alternator - Voltage / Ampere         Hydraulics         Standard flow - Auxiliary hydraulics         Tank capacities         Oil Pan Capacity         Hydraulic tank capacity         Fuel tank         Liquid cooling tank volume         Displacement / Number of cylinders         Noise and vibration         Noise to environment (LwA)         Noise at driving position (LpA)                                                                                                                                                                                                                                                                                                                                                                                                                                                                                                                                                                                                                                                                                                                                                                                                                                                                                                                                                                                                                                                                                                                                                                                                                                                                                                                                                                                                                                                                                                                                                                                                                                                                                                                |                                                                      | 5.87  <br>30  <br>36  <br>6.62  <br>1.64   / 3                                                                                                   |
| Alternator - Voltage / Ampere         Hydraulics         Standard flow - Auxiliary hydraulics         Tank capacities         Oil Pan Capacity         Hydraulic tank capacity         Fuel tank         Liquid cooling tank volume         Displacement / Number of cylinders         Noise and vibration         Noise to environment (LwA)                                                                                                                                                                                                                                                                                                                                                                                                                                                                                                                                                                                                                                                                                                                                                                                                                                                                                                                                                                                                                                                                                                                                                                                                                                                                                                                                                                                                                                                                                                                                                                                                                                                                                                                                                        |                                                                      | 5.87 l<br>30 l<br>36 l<br>6.62 l<br>1.64 l / 3<br>101 dB                                                                                         |