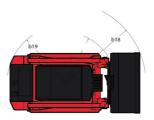

## **1050RT**

|                                           | 1050RT Created on December 22, 2024 at 4:57 AM U |
|-------------------------------------------|--------------------------------------------------|
| Capacities                                | Metric                                           |
| Operating Weight                          | 2141 kg                                          |
| Unladen weight                            | 1928 kg                                          |
| Operating Capacity at 35% Tipping Load    | 476 kg                                           |
| Operating Capacity At 50% Tipping Load    | 680 kg                                           |
| Tipping capacity                          | 1361 kg                                          |
| Weight and dimensions                     | 1301 kg                                          |
| Overall Operating Height - Fully Raised   | h27 3650 mm                                      |
| Height to Hinge Pin - Fully Raised        | h28 2769 mm                                      |
| · · · ·                                   |                                                  |
| Dump reach - Full height                  | r6 673.10 mm                                     |
| Dump angle at full height                 | a5 38 °                                          |
| Dump Height - Fully Raised                | h29 2134 mm                                      |
| Maximum Rollback Angle - Fully Raised     | a4 102°                                          |
| Overall Height to top of ROPS             | h17 1816 mm                                      |
| Overall length with bucket                | l16 2985 mm                                      |
| Overall Length without Bucket             | l1 2258 mm                                       |
| Specified Height                          | h31 1466 mm                                      |
| Reach at Specified Height                 | r4 991 mm                                        |
| Dump angle at specified height            | a17 72°                                          |
| Carry Position                            | d5 127 mm                                        |
| Maximum Rollback Angle at Carry Position  | a14 32°                                          |
| Digging Position                          | h32 0 mm                                         |
| Angle of Departure with STD Counterweight | 35 °                                             |
| Ground clearance                          | m4 191 mm                                        |
| Track gauge                               | b10 1039 mm                                      |
| Track Shoe Width                          | b20 250 mm                                       |
| Crawler base                              |                                                  |
|                                           | ·                                                |
| Overall width less bucket                 | b1 1290 mm                                       |
| Bucket Width                              | e1 1372 mm                                       |
| Clearance Radius - Front with Bucket      | b18 1854 mm                                      |
| Angle of Approach                         | a3 90°                                           |
| Grouser Height                            | 25 mm                                            |
| Track Type / Track Rollers / Roller Type  | Rubber / 4 / Steel                               |
| Performances                              |                                                  |
| Ground Speed - Single Speed               | 10.10 km/h                                       |
| Drawbar Pull/Tractive Effort              | 1996 kg                                          |
| Bucket Breakout - Tilt Cylinder           | 1346 kg                                          |
| Bucket Breakout - Lift Cylinder           | 1376 kg                                          |
| Engine                                    |                                                  |
| Engine brand                              | Yanmar                                           |
| Engine model                              | 3TNV88C-KMSV                                     |
| Motor Type                                | Radial Piston                                    |
| Gross Power / Power                       | 25.50 kW @ 2800 rpm                              |
| Net Power / Power                         | 23.70 kW / 2800 rpm                              |
| Max. torque                               | 109.40 Nm                                        |
| I.C. Engine power rating                  | 34.20 Hp                                         |
| Battery voltage                           | 12 V                                             |
| Cold Cranking Amps at Temperature (CCA)   | 800 A                                            |
| Alternator - Voltage / Ampere             | 12 V / 55 A                                      |
|                                           | 12 V / 33 A                                      |
| Hydraulics                                | rett :                                           |
| Standard flow - Auxiliary hydraulics      | 55 l/min                                         |
| Tank capacities                           |                                                  |
| Oil Pan Capacity                          | 5.87                                             |
| Hydraulic tank capacity                   | 30 I                                             |
| Fuel tank                                 | 36 l                                             |
| Liquid cooling tank volume                | 6.62                                             |
| Displacement / Number of cylinders        | 1.641/3                                          |
| Noise and vibration                       |                                                  |
| Noise to environment (LwA)                | 101 dB                                           |
| Noise at driving position (LpA)           | 85.80 dB                                         |
| Miscellaneous                             |                                                  |
| Ground Pressure                           | 0.33 bar                                         |

## 1050RT - Dimensional drawing