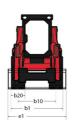

## **1050RT**

|                                           | 1050RT Created on December 22, 2024 at 4:57 AM U |
|-------------------------------------------|--------------------------------------------------|
| Capacities                                | Metric                                           |
| Operating Weight                          | 2141 kg                                          |
| Unladen weight                            | 1928 kg                                          |
| Operating Capacity at 35% Tipping Load    | 476 kg                                           |
| Operating Capacity At 50% Tipping Load    | 680 kg                                           |
| Tipping capacity                          | 1361 kg                                          |
| Weight and dimensions                     | 1301 kg                                          |
| Overall Operating Height - Fully Raised   | h27 3650 mm                                      |
| Height to Hinge Pin - Fully Raised        | h28 2769 mm                                      |
| · · · ·                                   |                                                  |
| Dump reach - Full height                  | r6 673.10 mm                                     |
| Dump angle at full height                 | a5 38 °                                          |
| Dump Height - Fully Raised                | h29 2134 mm                                      |
| Maximum Rollback Angle - Fully Raised     | a4 102°                                          |
| Overall Height to top of ROPS             | h17 1816 mm                                      |
| Overall length with bucket                | l16 2985 mm                                      |
| Overall Length without Bucket             | l1 2258 mm                                       |
| Specified Height                          | h31 1466 mm                                      |
| Reach at Specified Height                 | r4 991 mm                                        |
| Dump angle at specified height            | a17 72°                                          |
| Carry Position                            | d5 127 mm                                        |
| Maximum Rollback Angle at Carry Position  | a14 32°                                          |
| Digging Position                          | h32 0 mm                                         |
| Angle of Departure with STD Counterweight | 35 °                                             |
| Ground clearance                          | m4 191 mm                                        |
| Track gauge                               | b10 1039 mm                                      |
| Track Shoe Width                          | b20 250 mm                                       |
| Crawler base                              |                                                  |
|                                           | ·                                                |
| Overall width less bucket                 | b1 1290 mm                                       |
| Bucket Width                              | e1 1372 mm                                       |
| Clearance Radius - Front with Bucket      | b18 1854 mm                                      |
| Angle of Approach                         | a3 90°                                           |
| Grouser Height                            | 25 mm                                            |
| Track Type / Track Rollers / Roller Type  | Rubber / 4 / Steel                               |
| Performances                              |                                                  |
| Ground Speed - Single Speed               | 10.10 km/h                                       |
| Drawbar Pull/Tractive Effort              | 1996 kg                                          |
| Bucket Breakout - Tilt Cylinder           | 1346 kg                                          |
| Bucket Breakout - Lift Cylinder           | 1376 kg                                          |
| Engine                                    |                                                  |
| Engine brand                              | Yanmar                                           |
| Engine model                              | 3TNV88C-KMSV                                     |
| Motor Type                                | Radial Piston                                    |
| Gross Power / Power                       | 25.50 kW @ 2800 rpm                              |
| Net Power / Power                         | 23.70 kW / 2800 rpm                              |
| Max. torque                               | 109.40 Nm                                        |
| I.C. Engine power rating                  | 34.20 Hp                                         |
| Battery voltage                           | 12 V                                             |
| Cold Cranking Amps at Temperature (CCA)   | 800 A                                            |
| Alternator - Voltage / Ampere             | 12 V / 55 A                                      |
|                                           | 12 V / 33 A                                      |
| Hydraulics                                | rett :                                           |
| Standard flow - Auxiliary hydraulics      | 55 l/min                                         |
| Tank capacities                           |                                                  |
| Oil Pan Capacity                          | 5.87                                             |
| Hydraulic tank capacity                   | 30 I                                             |
| Fuel tank                                 | 36 l                                             |
| Liquid cooling tank volume                | 6.62                                             |
| Displacement / Number of cylinders        | 1.641/3                                          |
| Noise and vibration                       |                                                  |
| Noise to environment (LwA)                | 101 dB                                           |
| Noise at driving position (LpA)           | 85.80 dB                                         |
| Miscellaneous                             |                                                  |
| Ground Pressure                           | 0.33 bar                                         |

## 1050RT - Dimensional drawing