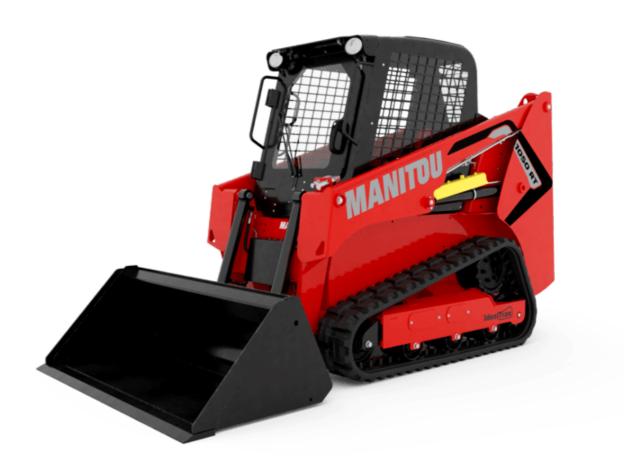

## **1050RT**

|                                           | 1050RT Created on December 22, 2024 at 4:57 AM U |
|-------------------------------------------|--------------------------------------------------|
| Capacities                                | Metric                                           |
| Operating Weight                          | 2141 kg                                          |
| Unladen weight                            | 1928 kg                                          |
| Operating Capacity at 35% Tipping Load    | 476 kg                                           |
| Operating Capacity At 50% Tipping Load    | 680 kg                                           |
| Tipping capacity                          | 1361 kg                                          |
| Weight and dimensions                     | 1301 kg                                          |
| Overall Operating Height - Fully Raised   | h27 3650 mm                                      |
| Height to Hinge Pin - Fully Raised        | h28 2769 mm                                      |
| · · · ·                                   |                                                  |
| Dump reach - Full height                  | r6 673.10 mm                                     |
| Dump angle at full height                 | a5 38 °                                          |
| Dump Height - Fully Raised                | h29 2134 mm                                      |
| Maximum Rollback Angle - Fully Raised     | a4 102°                                          |
| Overall Height to top of ROPS             | h17 1816 mm                                      |
| Overall length with bucket                | l16 2985 mm                                      |
| Overall Length without Bucket             | l1 2258 mm                                       |
| Specified Height                          | h31 1466 mm                                      |
| Reach at Specified Height                 | r4 991 mm                                        |
| Dump angle at specified height            | a17 72°                                          |
| Carry Position                            | d5 127 mm                                        |
| Maximum Rollback Angle at Carry Position  | a14 32°                                          |
| Digging Position                          | h32 0 mm                                         |
| Angle of Departure with STD Counterweight | 35 °                                             |
| Ground clearance                          | m4 191 mm                                        |
| Track gauge                               | b10 1039 mm                                      |
| Track Shoe Width                          | b20 250 mm                                       |
| Crawler base                              |                                                  |
|                                           | ·                                                |
| Overall width less bucket                 | b1 1290 mm                                       |
| Bucket Width                              | e1 1372 mm                                       |
| Clearance Radius - Front with Bucket      | b18 1854 mm                                      |
| Angle of Approach                         | a3 90°                                           |
| Grouser Height                            | 25 mm                                            |
| Track Type / Track Rollers / Roller Type  | Rubber / 4 / Steel                               |
| Performances                              |                                                  |
| Ground Speed - Single Speed               | 10.10 km/h                                       |
| Drawbar Pull/Tractive Effort              | 1996 kg                                          |
| Bucket Breakout - Tilt Cylinder           | 1346 kg                                          |
| Bucket Breakout - Lift Cylinder           | 1376 kg                                          |
| Engine                                    |                                                  |
| Engine brand                              | Yanmar                                           |
| Engine model                              | 3TNV88C-KMSV                                     |
| Motor Type                                | Radial Piston                                    |
| Gross Power / Power                       | 25.50 kW @ 2800 rpm                              |
| Net Power / Power                         | 23.70 kW / 2800 rpm                              |
| Max. torque                               | 109.40 Nm                                        |
| I.C. Engine power rating                  | 34.20 Hp                                         |
| Battery voltage                           | 12 V                                             |
| Cold Cranking Amps at Temperature (CCA)   | 800 A                                            |
| Alternator - Voltage / Ampere             | 12 V / 55 A                                      |
|                                           | 12 V / 33 A                                      |
| Hydraulics                                | rett :                                           |
| Standard flow - Auxiliary hydraulics      | 55 l/min                                         |
| Tank capacities                           |                                                  |
| Oil Pan Capacity                          | 5.87                                             |
| Hydraulic tank capacity                   | 30 I                                             |
| Fuel tank                                 | 36 l                                             |
| Liquid cooling tank volume                | 6.62                                             |
| Displacement / Number of cylinders        | 1.641/3                                          |
| Noise and vibration                       |                                                  |
| Noise to environment (LwA)                | 101 dB                                           |
| Noise at driving position (LpA)           | 85.80 dB                                         |
| Miscellaneous                             |                                                  |
| Ground Pressure                           | 0.33 bar                                         |