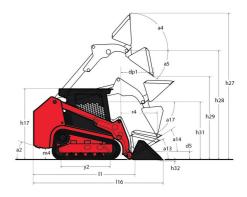

## **1050RT**

|                                           | 1050RT Created on December 22, 2024 at 4:57 AM U |
|-------------------------------------------|--------------------------------------------------|
| Capacities                                | Metric                                           |
| Operating Weight                          | 2141 kg                                          |
| Unladen weight                            | 1928 kg                                          |
| Operating Capacity at 35% Tipping Load    | 476 kg                                           |
| Operating Capacity At 50% Tipping Load    | 680 kg                                           |
| Tipping capacity                          | 1361 kg                                          |
| Weight and dimensions                     | 1301 kg                                          |
| Overall Operating Height - Fully Raised   | h27 3650 mm                                      |
| Height to Hinge Pin - Fully Raised        | h28 2769 mm                                      |
| · · · ·                                   |                                                  |
| Dump reach - Full height                  | r6 673.10 mm                                     |
| Dump angle at full height                 | a5 38 °                                          |
| Dump Height - Fully Raised                | h29 2134 mm                                      |
| Maximum Rollback Angle - Fully Raised     | a4 102°                                          |
| Overall Height to top of ROPS             | h17 1816 mm                                      |
| Overall length with bucket                | l16 2985 mm                                      |
| Overall Length without Bucket             | l1 2258 mm                                       |
| Specified Height                          | h31 1466 mm                                      |
| Reach at Specified Height                 | r4 991 mm                                        |
| Dump angle at specified height            | a17 72°                                          |
| Carry Position                            | d5 127 mm                                        |
| Maximum Rollback Angle at Carry Position  | a14 32°                                          |
| Digging Position                          | h32 0 mm                                         |
| Angle of Departure with STD Counterweight | 35 °                                             |
| Ground clearance                          | m4 191 mm                                        |
| Track gauge                               | b10 1039 mm                                      |
| Track Shoe Width                          | b20 250 mm                                       |
| Crawler base                              |                                                  |
|                                           | ·                                                |
| Overall width less bucket                 | b1 1290 mm                                       |
| Bucket Width                              | e1 1372 mm                                       |
| Clearance Radius - Front with Bucket      | b18 1854 mm                                      |
| Angle of Approach                         | a3 90°                                           |
| Grouser Height                            | 25 mm                                            |
| Track Type / Track Rollers / Roller Type  | Rubber / 4 / Steel                               |
| Performances                              |                                                  |
| Ground Speed - Single Speed               | 10.10 km/h                                       |
| Drawbar Pull/Tractive Effort              | 1996 kg                                          |
| Bucket Breakout - Tilt Cylinder           | 1346 kg                                          |
| Bucket Breakout - Lift Cylinder           | 1376 kg                                          |
| Engine                                    |                                                  |
| Engine brand                              | Yanmar                                           |
| Engine model                              | 3TNV88C-KMSV                                     |
| Motor Type                                | Radial Piston                                    |
| Gross Power / Power                       | 25.50 kW @ 2800 rpm                              |
| Net Power / Power                         | 23.70 kW / 2800 rpm                              |
| Max. torque                               | 109.40 Nm                                        |
| I.C. Engine power rating                  | 34.20 Hp                                         |
| Battery voltage                           | 12 V                                             |
| Cold Cranking Amps at Temperature (CCA)   | 800 A                                            |
| Alternator - Voltage / Ampere             | 12 V / 55 A                                      |
|                                           | 12 V / 33 A                                      |
| Hydraulics                                | rett :                                           |
| Standard flow - Auxiliary hydraulics      | 55 l/min                                         |
| Tank capacities                           |                                                  |
| Oil Pan Capacity                          | 5.87                                             |
| Hydraulic tank capacity                   | 30 I                                             |
| Fuel tank                                 | 36 l                                             |
| Liquid cooling tank volume                | 6.62                                             |
| Displacement / Number of cylinders        | 1.641/3                                          |
| Noise and vibration                       |                                                  |
| Noise to environment (LwA)                | 101 dB                                           |
| Noise at driving position (LpA)           | 85.80 dB                                         |
| Miscellaneous                             |                                                  |
| Ground Pressure                           | 0.33 bar                                         |

## 1050RT - Dimensional drawing