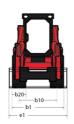

| 0.33 bar                |  |

## 1050RT - Dimensional drawing







## **Equipment**

| Lifting function                                 |          |
|--------------------------------------------------|----------|
| All-Tach® Attachment Mounting System             | Standard |
| Auxiliary Hydraulics                             | Standard |
| IdealTrax® automatic track tensioning system     | Standard |
| Motorization/Power                               |          |
| Combination Radiator & Hydraulic Oil Cooler      | Standard |
| Dual-Element Air Cleaner with Indicator          | Standard |
| Engine Auto-Shutdown System                      | Optional |
| Glowplugs Starts Assist                          | Standard |
| Operator station                                 |          |
| Foot Throttle                                    | Standard |
| Full-Sus