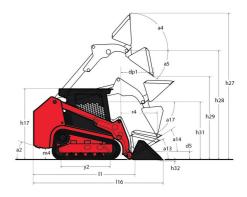

| 0.33 bar                |  |

## 1050RT - Dimensional drawing







## **Equipment**

| Lifting function                                 |          |
|--------------------------------------------------|----------|
| All-Tach® Attachment Mounting System             | Standard |
| Auxiliary Hydraulics                             | Standard |
| IdealTrax® automatic track tensioning system     | Standard |
| Motorization/Power                               |          |
| Combination Radiator & Hydraulic Oil Cooler      | Standard |
| Dual-Element Air Cleaner with Indicator          | Standard |
| Engine Auto-Shutdown System                      | Optional |
| Glowplugs Starts Assist                          | Standard |
| Operator station                                 |          |
| Foot Throttle                                    | Standard |
| Full-Suspe