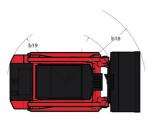

| 0.33 bar                |  |

## 1050RT - Dimensional drawing







## **Equipment**

| Lifting function                                 |          |
|--------------------------------------------------|----------|
| All-Tach® Attachment Mounting System             | Standard |
| Auxiliary Hydraulics                             | Standard |
| IdealTrax® automatic track tensioning system     | Standard |
| Motorization/Power                               |          |
| Combination Radiator & Hydraulic Oil Cooler      | Standard |
| Dual-Element Air Cleaner with Indicator          | Standard |
| Engine Auto-Shutdown System                      | Optional |
| Glowplugs Starts Assist                          | Standard |
| Operator station                                 |          |
| Foot Throttle                                    | Standard |
| Full-S