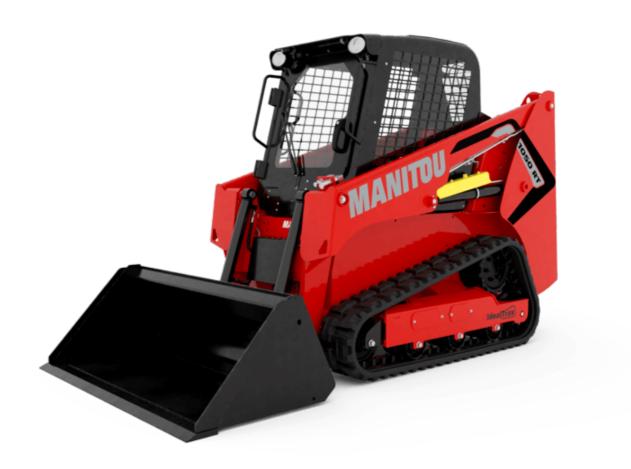

Technical sheet:

## **1050RT**





|