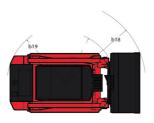

|                | 0.33 bar                             |

## 1050RT - Dimensional drawing







## **Equipment**

| Lifting function                                 |          |
|--------------------------------------------------|----------|
| All-Tach® Attachment Mounting System             | Standard |
| Auxiliary Hydraulics                             | Standard |
| IdealTrax® automatic track tensioning system     | Standard |
| Motorization/Power                               |          |
| Combination Radiator & Hydraulic Oil Cooler      | Standard |
| Dual-Element Air Cleaner with Indicator          | Standard |
| Engine Auto-Shutdown System                      | Optional |
| Glowplugs Starts Assist                          | Standard |
| Operator station                                 |          |
| Foot Throttle                                    | Standard |
| Full-S