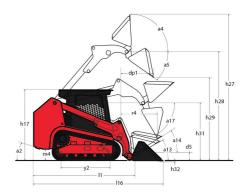

|                | 0.33 bar                             |

## 1050RT - Dimensional drawing







## **Equipment**

| Lifting function                                 |          |
|--------------------------------------------------|----------|
| All-Tach® Attachment Mounting System             | Standard |
| Auxiliary Hydraulics                             | Standard |
| IdealTrax® automatic track tensioning system     | Standard |
| Motorization/Power                               |          |
| Combination Radiator & Hydraulic Oil Cooler      | Standard |
| Dual-Element Air Cleaner with Indicator          | Standard |
| Engine Auto-Shutdown System                      | Optional |
| Glowplugs Starts Assist                          | Standard |
| Operator station                                 |          |
| Foot Throttle                                    | Standard |
| Full-Suspe