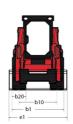

|                | 0.33 bar                             |

## 1050RT - Dimensional drawing







## **Equipment**

| Lifting function                                 |          |
|--------------------------------------------------|----------|
| All-Tach® Attachment Mounting System             | Standard |
| Auxiliary Hydraulics                             | Standard |
| IdealTrax® automatic track tensioning system     | Standard |
| Motorization/Power                               |          |
| Combination Radiator & Hydraulic Oil Cooler      | Standard |
| Dual-Element Air Cleaner with Indicator          | Standard |
| Engine Auto-Shutdown System                      | Optional |
| Glowplugs Starts Assist                          | Standard |
| Operator station                                 |          |
| Foot Throttle                                    | Standard |
| Full-Sus