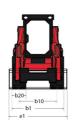

|                | 0.33 bar                             |

## 1050RT - Dimensional drawing







## **Equipment**

| 1100 6 0                                         |          |
|--------------------------------------------------|----------|
| Lifting function                                 |          |
| All-Tach® Attachment Mounting System             | Standard |
| Auxiliary Hydraulics                             | Standard |
| IdealTrax® automatic track tensioning system     | Standard |
| Motorization/Power                               |          |
| Combination Radiator & Hydraulic Oil Cooler      | Standard |
| Dual-Element Air Cleaner with Indicator          | Standard |
| Engine Auto-Shutdown System                      | Optional |
| Glowplugs Starts Assist                          | Standard |
| Operator station                                 |          |
| Foot Thr