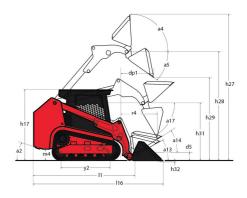

|                | 0.33 bar                             |

## 1050RT - Dimensional drawing







## **Equipment**

| 1100 6 0                                         |          |
|--------------------------------------------------|----------|
| Lifting function                                 |          |
| All-Tach® Attachment Mounting System             | Standard |
| Auxiliary Hydraulics                             | Standard |
| IdealTrax® automatic track tensioning system     | Standard |
| Motorization/Power                               |          |
| Combination Radiator & Hydraulic Oil Cooler      | Standard |
| Dual-Element Air Cleaner with Indicator          | Standard |
| Engine Auto-Shutdown System                      | Optional |
| Glowplugs Starts Assist                          | Standard |
| Operator station                                 |          |
| Foot Throt