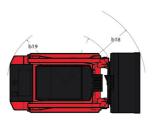

|                | 0.33 bar                             |

## 1050RT - Dimensional drawing







## **Equipment**

| 1100 6 0                                         |          |
|--------------------------------------------------|----------|
| Lifting function                                 |          |
| All-Tach® Attachment Mounting System             | Standard |
| Auxiliary Hydraulics                             | Standard |
| IdealTrax® automatic track tensioning system     | Standard |
| Motorization/Power                               |          |
| Combination Radiator & Hydraulic Oil Cooler      | Standard |
| Dual-Element Air Cleaner with Indicator          | Standard |
| Engine Auto-Shutdown System                      | Optional |
| Glowplugs Starts Assist                          | Standard |
| Operator station                                 |          |
| Foot T