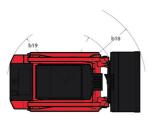

|                          |                       |

## 1050RT - Dimensional drawing







## **Equipment**

| Lifting function                                 |          |
|--------------------------------------------------|----------|
| All-Tach® Attachment Mounting System             | Standard |
| Auxiliary Hydraulics                             | Standard |
| IdealTrax™ Automatic Track Tensioning System     | Standard |
| Motorization/Power                               |          |
| Combination Radiator & Hydraulic Oil Cooler      | Standard |
| Dual-Element Air Cleaner with Indicator          | Standard |
| Engine Auto-Shutdown System                      | Optional |
| Glowplugs Starts Assist                          | Standard |
| Operator station                                 |          |
| Foot Throttle                                    | Standard |
| Full-S