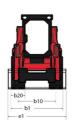

|                          |                       |

## 1050RT - Dimensional drawing







## **Equipment**

| Lifting function                                 |          |
|--------------------------------------------------|----------|
| All-Tach® Attachment Mounting System             | Standard |
| Auxiliary Hydraulics                             | Standard |
| IdealTrax™ Automatic Track Tensioning System     | Standard |
| Motorization/Power                               |          |
| Combination Radiator & Hydraulic Oil Cooler      | Standard |
| Dual-Element Air Cleaner with Indicator          | Standard |
| Engine Auto-Shutdown System                      | Optional |
| Glowplugs Starts Assist                          | Standard |
| Operator station                                 |          |
| Foot Throttle                                    | Standard |
| Full-Sus