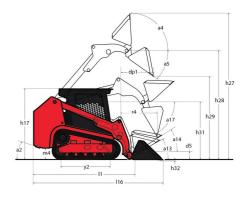

|                          |                       |

## 1050RT - Dimensional drawing







## **Equipment**

| Lifting function                                 |          |
|--------------------------------------------------|----------|
| All-Tach® Attachment Mounting System             | Standard |
| Auxiliary Hydraulics                             | Standard |
| IdealTrax™ Automatic Track Tensioning System     | Standard |
| Motorization/Power                               |          |
| Combination Radiator & Hydraulic Oil Cooler      | Standard |
| Dual-Element Air Cleaner with Indicator          | Standard |
| Engine Auto-Shutdown System                      | Optional |
| Glowplugs Starts Assist                          | Standard |
| Operator station                                 |          |
| Foot Throttle                                    | Standard |
| Full-Suspe