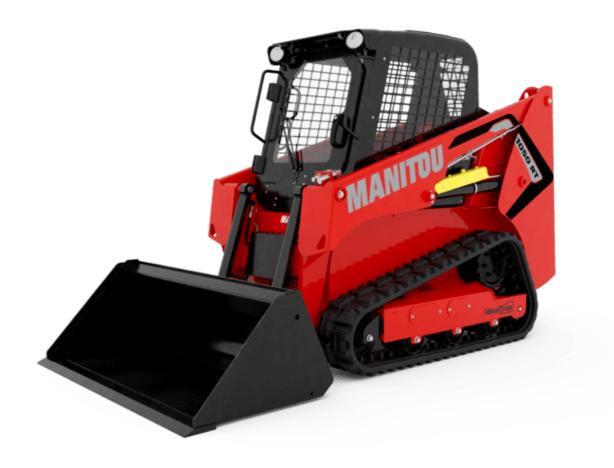

Technical sheet:

## **1050RT**





|