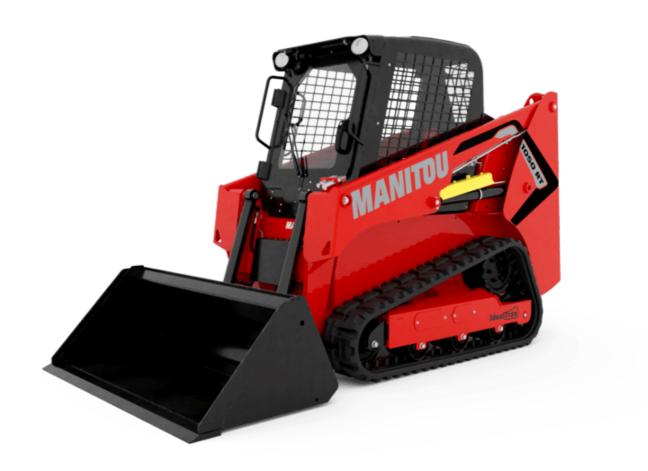

Technical sheet:

## **1050RT**





|