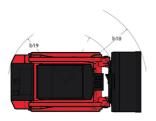

|                  | 101 dB<br>85.80 dB                  |

## 1050RT - Dimensional drawing







## **Equipment**

| Lifting function                                 |          |
|--------------------------------------------------|----------|
| All-Tach® Attachment Mounting System             | Standard |
| Auxiliary Hydraulics                             | Standard |
| IdealTrax™ Automatic Track Tensioning System     | Standard |
| Motorization/Power                               |          |
| Combination Radiator & Hydraulic Oil Cooler      | Standard |
| Dual-Element Air Cleaner with Indicator          | Standard |
| Engine Auto-Shutdown System                      | Optional |
| Glowplugs Starts Assist                          | Standard |
| Operator station                                 |          |
| Foot Throttle                                    | Standard |
| Full-S