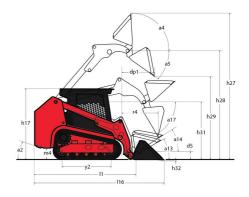

|                  | 101 dB<br>85.80 dB                  |

## 1050RT - Dimensional drawing







## **Equipment**

| Lifting function                                 |          |
|--------------------------------------------------|----------|
| All-Tach® Attachment Mounting System             | Standard |
| Auxiliary Hydraulics                             | Standard |
| IdealTrax™ Automatic Track Tensioning System     | Standard |
| Motorization/Power                               |          |
| Combination Radiator & Hydraulic Oil Cooler      | Standard |
| Dual-Element Air Cleaner with Indicator          | Standard |
| Engine Auto-Shutdown System                      | Optional |
| Glowplugs Starts Assist                          | Standard |
| Operator station                                 |          |
| Foot Throttle                                    | Standard |
| Full-Suspe