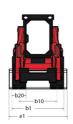

|                  | 101 dB<br>85.80 dB                  |

## 1050RT - Dimensional drawing







## **Equipment**

| Lifting function                                 |          |
|--------------------------------------------------|----------|
| All-Tach® Attachment Mounting System             | Standard |
| Auxiliary Hydraulics                             | Standard |
| IdealTrax™ Automatic Track Tensioning System     | Standard |
| Motorization/Power                               |          |
| Combination Radiator & Hydraulic Oil Cooler      | Standard |
| Dual-Element Air Cleaner with Indicator          | Standard |
| Engine Auto-Shutdown System                      | Optional |
| Glowplugs Starts Assist                          | Standard |
| Operator station                                 |          |
| Foot Throttle                                    | Standard |
| Full-Sus