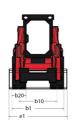

|

## 1050RT - Dimensional drawing







## **Equipment**

| Lifting function                                 |          |
|--------------------------------------------------|----------|
| All-Tach® Attachment Mounting System             | Standard |
| Auxiliary Hydraulics                             | Standard |
| IdealTrax™ Automatic Track Tensioning System     | Standard |
| Motorization/Power                               |          |
| Combination Radiator & Hydraulic Oil Cooler      | Standard |
| Dual-Element Air Cleaner with Indicator          | Standard |
| Engine Auto-Shutdown System                      | Optional |
| Glowplugs Starts Assist                          | Standard |
| Operator station                                 |          |
| Foot Throttle                                    | Standard |
| Full-Sus