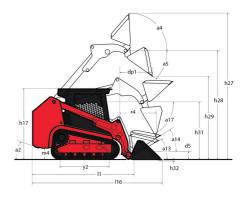

|

## 1050RT - Dimensional drawing







## **Equipment**

| Lifting function                                 |          |
|--------------------------------------------------|----------|
| All-Tach® Attachment Mounting System             | Standard |
| Auxiliary Hydraulics                             | Standard |
| IdealTrax™ Automatic Track Tensioning System     | Standard |
| Motorization/Power                               |          |
| Combination Radiator & Hydraulic Oil Cooler      | Standard |
| Dual-Element Air Cleaner with Indicator          | Standard |
| Engine Auto-Shutdown System                      | Optional |
| Glowplugs Starts Assist                          | Standard |
| Operator station                                 |          |
| Foot Throttle                                    | Standard |
| Full-Suspe