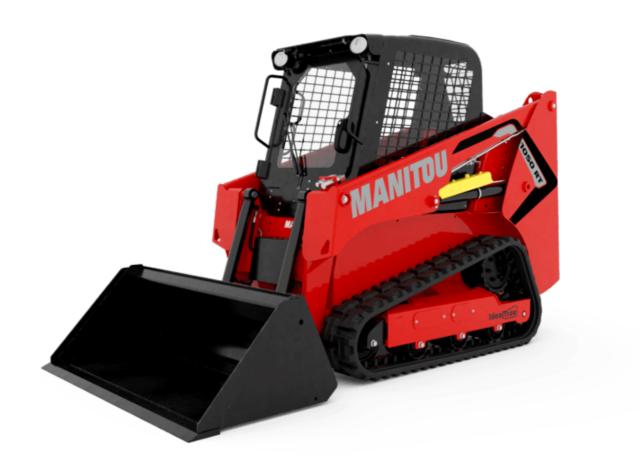

Technical sheet:

## **1050RT**





|                                                       | <b>1050RT</b> Created on May 19, 2024 at 4:17:14 PM