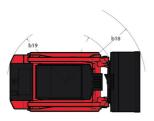

|

## 1050RT - Dimensional drawing







## **Equipment**

| Lifting function                                 |          |
|--------------------------------------------------|----------|
| All-Tach® Attachment Mounting System             | Standard |
| Auxiliary Hydraulics                             | Standard |
| IdealTrax™ Automatic Track Tensioning System     | Standard |
| Motorization/Power                               |          |
| Combination Radiator & Hydraulic Oil Cooler      | Standard |
| Dual-Element Air Cleaner with Indicator          | Standard |
| Engine Auto-Shutdown System                      | Optional |
| Glowplugs Starts Assist                          | Standard |
| Operator station                                 |          |
| Foot Throttle                                    | Standard |
| Full-S