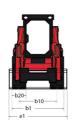

| 85.80 dB                    |
| liscellaneous                            | the state of the s |                             |

## 1050RT - Dimensional drawing







## **Equipment**

| Lifting function                                 |          |
|--------------------------------------------------|----------|
| All-Tach® Attachment Mounting System             | Standard |
| Auxiliary Hydraulics                             | Standard |
| IdealTrax™ Automatic Track Tensioning System     | Standard |
| Motorization/Power                               |          |
| Combination Radiator & Hydraulic Oil Cooler      | Standard |
| Dual-Element Air Cleaner with Indicator          | Standard |
| Engine Auto-Shutdown System                      | Optional |
| Glowplugs Starts Assist                          | Standard |
| Operator station                                 |          |
| Foot Throttle                                    | Standard |
| Full-Sus