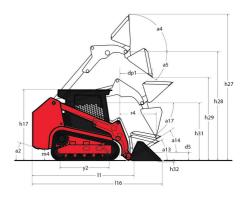

| 85.80 dB                    |
| liscellaneous                            | the state of the s |                             |

## 1050RT - Dimensional drawing







## **Equipment**

| Lifting function                                 |          |
|--------------------------------------------------|----------|
| All-Tach® Attachment Mounting System             | Standard |
| Auxiliary Hydraulics                             | Standard |
| IdealTrax™ Automatic Track Tensioning System     | Standard |
| Motorization/Power                               |          |
| Combination Radiator & Hydraulic Oil Cooler      | Standard |
| Dual-Element Air Cleaner with Indicator          | Standard |
| Engine Auto-Shutdown System                      | Optional |
| Glowplugs Starts Assist                          | Standard |
| Operator station                                 |          |
| Foot Throttle                                    | Standard |
| Full-Suspe