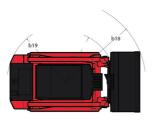

| 85.80 dB                    |
| liscellaneous                            | the state of the s |                             |

## 1050RT - Dimensional drawing







## **Equipment**

| Lifting function                                 |          |
|--------------------------------------------------|----------|
| All-Tach® Attachment Mounting System             | Standard |
| Auxiliary Hydraulics                             | Standard |
| IdealTrax™ Automatic Track Tensioning System     | Standard |
| Motorization/Power                               |          |
| Combination Radiator & Hydraulic Oil Cooler      | Standard |
| Dual-Element Air Cleaner with Indicator          | Standard |
| Engine Auto-Shutdown System                      | Optional |
| Glowplugs Starts Assist                          | Standard |
| Operator station                                 |          |
| Foot Throttle                                    | Standard |
| Full-S