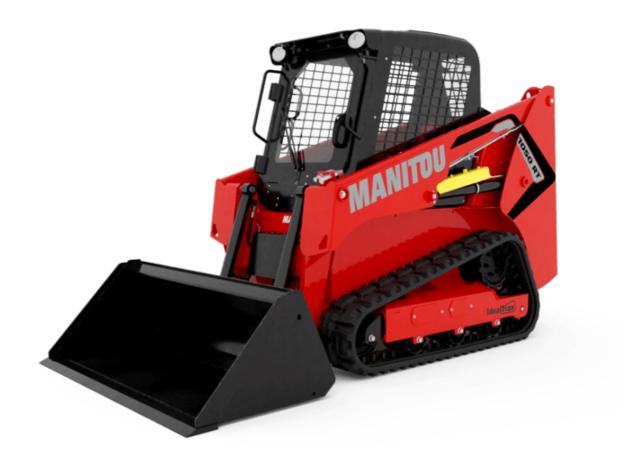

Technical sheet:

## **1050RT**





| Contents    |                                           | <b>1050RT</b> Created on May 18, 2024 at 9:25:40 AM |
|---------------------------------------------------------------------------------------------------------------------------------------------------------------------------------------------------------------------------------------------------------------------------------------------------------------------------------------------------------------------------------------------------------------------------------------------------------------------------------------------------------------------------------------------------------------------------------------------------------------------------------------------------------------------------------------------------------