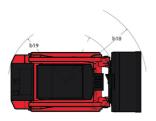

| Ground Pressure                           | 0.33 bar                                            |

## 1050RT - Dimensional drawing







## **Equipment**

| Lifting function                                 |          |
|--------------------------------------------------|----------|
| All-Tach® Attachment Mounting System             | Standard |
| Auxiliary Hydraulics                             | Standard |
| IdealTrax™ Automatic Track Tensioning System     | Standard |
| Motorization/Power                               |          |
| Combination Radiator & Hydraulic Oil Cooler      | Standard |
| Dual-Element Air Cleaner with Indicator          | Standard |
| Engine Auto-Shutdown System                      | Optional |
| Glowplugs Starts Assist                          | Standard |
| Operator station                                 |          |
| Foot Throttle                                    | Standard |
| Full-S