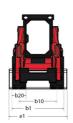

| Ground Pressure                           | 0.33 bar                                            |

## 1050RT - Dimensional drawing







## **Equipment**

| Lifting function                                 |          |
|--------------------------------------------------|----------|
| All-Tach® Attachment Mounting System             | Standard |
| Auxiliary Hydraulics                             | Standard |
| IdealTrax™ Automatic Track Tensioning System     | Standard |
| Motorization/Power                               |          |
| Combination Radiator & Hydraulic Oil Cooler      | Standard |
| Dual-Element Air Cleaner with Indicator          | Standard |
| Engine Auto-Shutdown System                      | Optional |
| Glowplugs Starts Assist                          | Standard |
| Operator station                                 |          |
| Foot Throttle                                    | Standard |
| Full-Sus