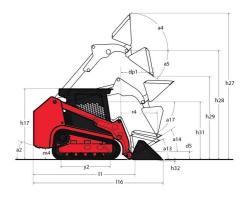

| Ground Pressure                           | 0.33 bar                                            |

## 1050RT - Dimensional drawing







## **Equipment**

| Lifting function                                 |          |
|--------------------------------------------------|----------|
| All-Tach® Attachment Mounting System             | Standard |
| Auxiliary Hydraulics                             | Standard |
| IdealTrax™ Automatic Track Tensioning System     | Standard |
| Motorization/Power                               |          |
| Combination Radiator & Hydraulic Oil Cooler      | Standard |
| Dual-Element Air Cleaner with Indicator          | Standard |
| Engine Auto-Shutdown System                      | Optional |
| Glowplugs Starts Assist                          | Standard |
| Operator station                                 |          |
| Foot Throttle                                    | Standard |
| Full-Suspe