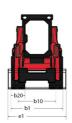

|        | 0.33 bar                               |

## 1050RT - Dimensional drawing







## **Equipment**

| AII-Tach® Attachment Mounting System         Standard           Auxiliary Hydraulics         Standard           IdealTrax* Automatic Track Tensioning System         Standard           Motofization/Power         Standard           Combination Radiator & Hydraulic Oil Cooler         Standard           Dual-Element Air Cleaner with Indicator         Standard           Engine Auto-Shutdown System         Optional           Glowplugs Starts Assist         Standard           Prot Throttle         Standard           Full-Suspension Seat         Optional           Multi-Function Display Screen         Standard           ROPS/FOPS Level II Overhead Guard         Standard           Stiding Side Windows         Standard           Swing-out Cab Door         Standard           O