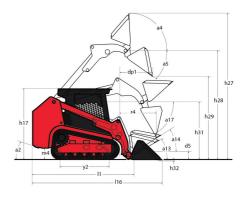

|        | 0.33 bar                               |

## 1050RT - Dimensional drawing







## **Equipment**

| AII-Tach® Attachment Mounting System         Standard           Auxiliary Hydraulics         Standard           IdealTrax* Automatic Track Tensioning System         Standard           Motofization/Power         Standard           Combination Radiator & Hydraulic Oil Cooler         Standard           Dual-Element Air Cleaner with Indicator         Standard           Engine Auto-Shutdown System         Optional           Glowplugs Starts Assist         Standard           Prot Throttle         Standard           Full-Suspension Seat         Optional           Multi-Function Display Screen         Standard           ROPS/FOPS Level II Overhead Guard         Standard           Stiding Side Windows         Standard           Swing-out Cab Door         Standard           Oth