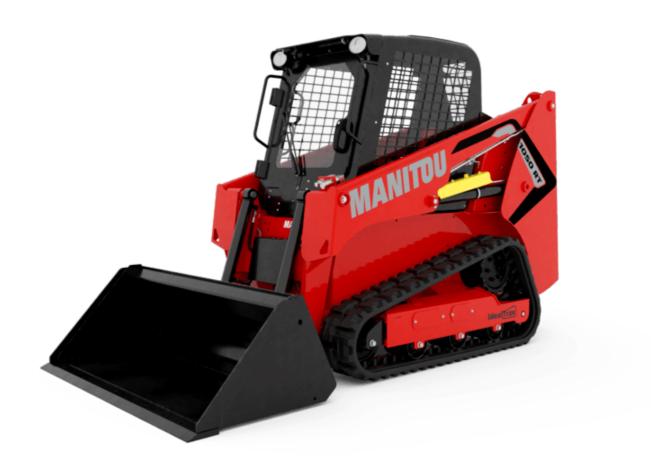

Technical sheet:

## **1050RT**





|