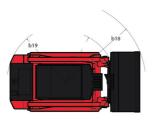

|        | 0.33 bar                               |

## 1050RT - Dimensional drawing







## **Equipment**

| AII-Tach® Attachment Mounting System         Standard           Auxiliary Hydraulics         Standard           IdealTrax* Automatic Track Tensioning System         Standard           Motofization/Power         Standard           Combination Radiator & Hydraulic Oil Cooler         Standard           Dual-Element Air Cleaner with Indicator         Standard           Engine Auto-Shutdown System         Optional           Glowplugs Starts Assist         Standard           Prot Throttle         Standard           Full-Suspension Seat         Optional           Multi-Function Display Screen         Standard           ROPS/FOPS Level II Overhead Guard         Standard           Stiding Side Windows         Standard           Swing-out Cab Door         Standard