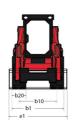

|                     |

## 1050RT - Dimensional drawing







## **Equipment**

| Lifting function                                 |          |
|--------------------------------------------------|----------|
| All-Tach® Attachment Mounting System             | Standard |
| Auxiliary Hydraulics                             | Standard |
| IdealTrax™ Automatic Track Tensioning System     | Standard |
| Motorization/Power                               |          |
| Combination Radiator & Hydraulic Oil Cooler      | Standard |
| Dual-Element Air Cleaner with Indicator          | Standard |
| Engine Auto-Shutdown System                      | Optional |
| Glowplugs Starts Assist                          | Standard |
| Operator station                                 |          |
| Foot Throttle                                    | Standard |
| Full-Sus