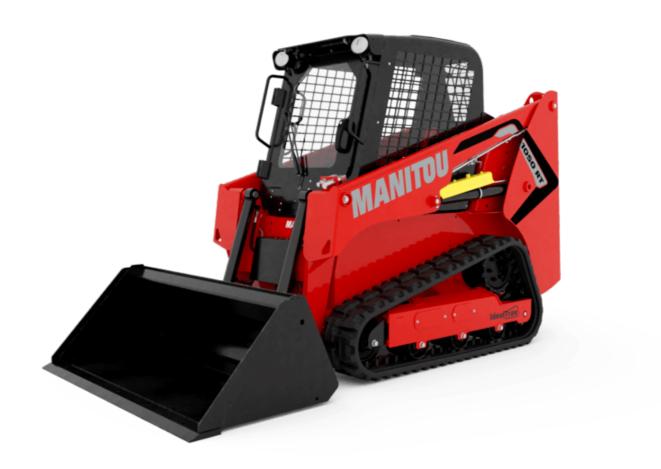

Technical sheet:

## **1050RT**





| Capacities                                | and the second s | Metric              |
|-------------------------------------------|----------------------------------------------------------------------------------------------------------------------------------------------------------------------------------------------------------------------------------------------------------------------------------------------------------------------------------------------------------------------------------------------------------------------------------------------------------------------------------------------------------------------------------------------------------------------------------------------------------------------------------------------------------------------------------------