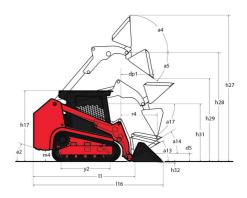

|                     |

## 1050RT - Dimensional drawing







## **Equipment**

| Lifting function                                 |          |
|--------------------------------------------------|----------|
| All-Tach® Attachment Mounting System             | Standard |
| Auxiliary Hydraulics                             | Standard |
| IdealTrax™ Automatic Track Tensioning System     | Standard |
| Motorization/Power                               |          |
| Combination Radiator & Hydraulic Oil Cooler      | Standard |
| Dual-Element Air Cleaner with Indicator          | Standard |
| Engine Auto-Shutdown System                      | Optional |
| Glowplugs Starts Assist                          | Standard |
| Operator station                                 |          |
| Foot Throttle                                    | Standard |
| Full-Suspe