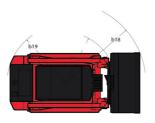

|                     |

## 1050RT - Dimensional drawing







## **Equipment**

| Lifting function                                 |          |
|--------------------------------------------------|----------|
| All-Tach® Attachment Mounting System             | Standard |
| Auxiliary Hydraulics                             | Standard |
| IdealTrax™ Automatic Track Tensioning System     | Standard |
| Motorization/Power                               |          |
| Combination Radiator & Hydraulic Oil Cooler      | Standard |
| Dual-Element Air Cleaner with Indicator          | Standard |
| Engine Auto-Shutdown System                      | Optional |
| Glowplugs Starts Assist                          | Standard |
| Operator station                                 |          |
| Foot Throttle                                    | Standard |
| Full-S