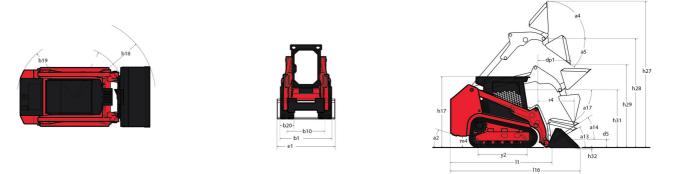

Technical sheet :

| 21506                                                                                                                                                                                                                                                                       |     | er Created on July 3, 2025 at 10:53 PM UT                                                |  |
|-----------------------------------------------------------------------------------------------------------------------------------------------------------------------------------------------------------------------------------------------------------------------------|-----|------------------------------------------------------------------------------------------|--|
| Capacities                                                                                                                                                                                                                                                                  |     | Imperial                                                                                 |  |
| Max. capacity                                                                                                                                                                                                                                                               | Q   | 6144 lb                                                                                  |  |
| Operating Weight                                                                                                                                                                                                                                                            |     | 9901 lb                                                                                  |  |
| Inladen weight                                                                                                                                                                                                                                                              |     | 9901 lb                                                                                  |  |
| perating Capacity at 35% Tipping Load                                                                                                                                                                                                                                       |     | 2150 lb                                                                                  |  |
| Dperating Capacity At 50% Tipping Load                                                                                                                                                                                                                                      |     | 3071 lb                                                                                  |  |
| Tipping capacity                                                                                                                                                                                                                                                            |     | 6144 lb                                                                                  |  |
| Veight and dimensions                                                                                                                                                                                                                                                       |     |                                                                                          |  |
| Verall Operating Height - Fully Raised                                                                                                                                                                                                                                      | h27 | 168 in                                                                                   |  |
| leight to Hinge Pin - Fully Raised                                                                                                                                                                                                                                          | h28 | 128 in                                                                                   |  |
| )ump reach - Full height                                                                                                                                                                                                                                                    | rб  | 34 in                                                                                    |  |
| Dump angle at full height                                                                                                                                                                                                                                                   | a5  | 39 °                                                                                     |  |
| Dump Height - Fully Raised                                                                                                                                                                                                                                                  | h29 | 98 in                                                                                    |  |
| Aaximum Rollback Angle - Fully Raised                                                                                                                                                                                                                                       | a4  | 102.50 °                                                                                 |  |
| Dverall Height to top of ROPS                                                                                                                                                                                                                                               | h17 | 83 in                                                                                    |  |
| Dverall length with bucket                                                                                                                                                                                                                                                  | 116 | 148 in                                                                                   |  |
| Departure angle                                                                                                                                                                                                                                                             | a2  | 29.20 °                                                                                  |  |
| Dverall Length without Bucket                                                                                                                                                                                                                                               | 1   | 116 in                                                                                   |  |
| pecified Height                                                                                                                                                                                                                                                             | h31 | 68 in                                                                                    |  |
| Reach at Specified Height                                                                                                                                                                                                                                                   | r4  | 31 in                                                                                    |  |
| Dump angle at specified height                                                                                                                                                                                                                                              | a17 | 75 °                                                                                     |  |
| Carry Position                                                                                                                                                                                                                                                              | d5  | 8 in                                                                                     |  |
| Maximum Rollback Angle at Carry Position                                                                                                                                                                                                                                    | a14 | 31.60 °                                                                                  |  |
| Digging Position                                                                                                                                                                                                                                                            | h32 | 0.63 in                                                                                  |  |
| Angle of Departure with STD Counterweight                                                                                                                                                                                                                                   |     | 29.20 °                                                                                  |  |
| Ground clearance                                                                                                                                                                                                                                                            | m4  | 13 in                                                                                    |  |
| Frack gauge                                                                                                                                                                                                                                                                 | b10 | 52 in                                                                                    |  |
| Track Shoe Width                                                                                                                                                                                                                                                            | b20 | 18 in                                                                                    |  |
| Crawler base                                                                                                                                                                                                                                                                | y2  | 58 in                                                                                    |  |
| Overall width less bucket                                                                                                                                                                                                                                                   | b1  | 69 in                                                                                    |  |
| Bucket Width                                                                                                                                                                                                                                                                | e1  | 74 in                                                                                    |  |
| Clearance Radius - Front with Bucket                                                                                                                                                                                                                                        | b18 | 95 in                                                                                    |  |
| Angle of Approach                                                                                                                                                                                                                                                           | a3  | 90 °                                                                                     |  |
| Grouser Height                                                                                                                                                                                                                                                              |     | 0.98 in                                                                                  |  |
| Track Type / Track Rollers / Roller Type                                                                                                                                                                                                                                    |     | Rubber / 5 / Steel                                                                       |  |
| Performances                                                                                                                                                                                                                                                                |     |                                                                                          |  |
| Ground Speed - Single Speed                                                                                                                                                                                                                                                 |     | 6 mph                                                                                    |  |
| Ground Speed - Two Speed                                                                                                                                                                                                                                                    |     | 9 mph                                                                                    |  |
| Drawbar Pull/Tractive Effort                                                                                                                                                                                                                                                |     | 12132 lb                                                                                 |  |
| Bucket Breakout - Tilt Cylinder                                                                                                                                                                                                                                             |     | 6632 lb                                                                                  |  |
| Bucket Breakout - Lift Cylinder                                                                                                                                                                                                                                             |     | 6482 lb                                                                                  |  |
| Engine                                                                                                                                                                                                                                                                      |     |                                                                                          |  |
| Engine brand                                                                                                                                                                                                                                                                |     | Yanmar                                                                                   |  |
| Engine model                                                                                                                                                                                                                                                                |     | TNV98CT-NMSL                                                                             |  |
| Aotor Type                                                                                                                                                                                                                                                                  |     | Axial Piston with Planetary Gear Box Reduction                                           |  |
| Gross Power / Power                                                                                                                                                                                                                                                         |     | 53.70 kW @ 2500 rpm                                                                      |  |
| let Power / Power                                                                                                                                                                                                                                                           |     | 52.70 kW / 2500 rpm                                                                      |  |
| Max. torque                                                                                                                                                                                                                                                                 |     | 217 ft/lbs                                                                               |  |
| .C. Engine power rating                                                                                                                                                                                                                                                     |     | 72 Hp                                                                                    |  |
| Battery voltage                                                                                                                                                                                                                                                             |     | 12 V                                                                                     |  |
| Cold Cranking Amps at Temperature (CCA)                                                                                                                                                                                                                                     |     | 850 A                                                                                    |  |
| Ntemator - Voltage / Ampere                                                                                                                                                                                                                                                 |     | 14 V / 100 A                                                                             |  |
| Allemator - Voltage / Ampere                                                                                                                                                                                                                                                |     | 14 V / 100 A                                                                             |  |
|                                                                                                                                                                                                                                                                             |     | 14 V / 100 A                                                                             |  |
| lydraulics                                                                                                                                                                                                                                                                  |     |                                                                                          |  |
| lydraulics<br>Standard flow - Auxiliary hydraulics                                                                                                                                                                                                                          |     | 22 US gpm                                                                                |  |
| Hydraulics<br>Standard flow - Auxiliary hydraulics<br>Tank capacities                                                                                                                                                                                                       |     |                                                                                          |  |
| Hydraulics<br>Standard flow - Auxiliary hydraulics<br>Fank capacities<br>Jil Pan Capacity                                                                                                                                                                                   |     | 22 US gpm<br>3 US gal                                                                    |  |
| <mark>Aydraulics</mark><br>tandard flow - Auxiliary hydraulics<br>Tank capacities<br>Dil Pan Capacity<br>Aydraulic tank capacity                                                                                                                                            |     | 22 US gpm<br>3 US gal<br>14 US gal                                                       |  |
| <mark>Hydraulics</mark><br>Standard flow - Auxiliary hydraulics<br>Fank capacities<br>Dil Pan Capacity<br>Hydraulic tank capacity<br>Fuel tank                                                                                                                              |     | 22 US gpm<br>3 US gal<br>14 US gal<br>24 US gal                                          |  |
| <mark>Hydraulics</mark><br>Standard flow - Auxiliary hydraulics<br>Fank capacities<br>Dil Pan Capacity<br>Hydraulic tank capacity<br>Fuel tank<br>Liquid cooling tank volume                                                                                                |     | 22 US gpm<br>3 US gal<br>14 US gal<br>24 US gal<br>4 US gal                              |  |
| Hydraulics<br>Standard flow - Auxiliary hydraulics<br>Tank capacities<br>Dil Pan Capacity<br>Hydraulic tank capacity<br>Fuel tank<br>Liquid cooling tank volume<br>Displacement / Number of cylinders                                                                       |     | 22 US gpm<br>3 US gal<br>14 US gal<br>24 US gal                                          |  |
| Aydraulios<br>Standard flow - Auxiliary hydraulics<br>Fank capacities<br>Dil Pan Capacity<br>Aydraulic tank capacity<br>Stuel tank<br>Liquid cooling tank volume<br>Displacement / Number of cylinders<br>Hoise and vibration                                               |     | 22 US gpm<br>3 US gal<br>14 US gal<br>24 US gal<br>4 US gal                              |  |
| Hydraulics<br>Standard flow - Auxiliary hydraulics<br>Fank capacities<br>Dil Pan Capacity<br>Hydraulic tank capacity<br>Fuel tank<br>Liquid cooling tank volume<br>Displacement / Number of cylinders<br>Hoise and vibration<br>Noise to environment (LwA)                  |     | 22 US gpm<br>3 US gal<br>14 US gal<br>24 US gal<br>4 US gal<br>0.87 US gal / 4           |  |
| Hydraulics Standard flow - Auxiliary hydraulics Tank capacities Dil Pan Capacity Hydraulic tank capacity Hydraulic tank capacity Fuel tank Liquid cooling tank volume Displacement / Number of cylinders Noise and vibration Noise ent driving position (LpA) Miscellaneous |     | 22 US gpm<br>3 US gal<br>14 US gal<br>24 US gal<br>4 US gal<br>0.87 US gal / 4<br>103 dB |  |