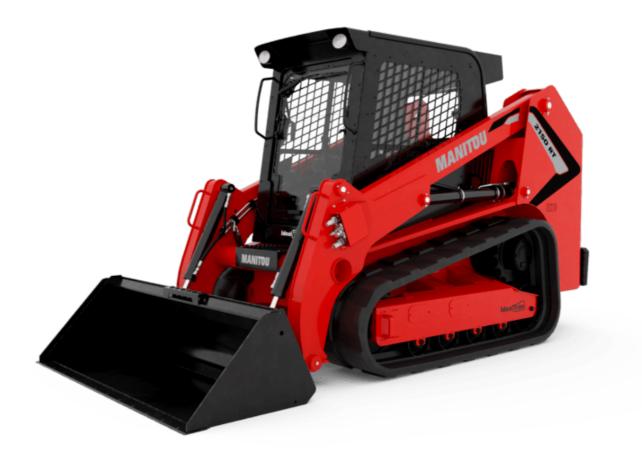

Technical sheet :

| 21506                                                                                                                                                                                                                                                                       |     | er Created on July 3, 2025 at 10:53 PM UT                                                |  |
|-----------------------------------------------------------------------------------------------------------------------------------------------------------------------------------------------------------------------------------------------------------------------------|-----|------------------------------------------------------------------------------------------|--|
| Capacities                                                                                                                                                                                                                                                                  |     | Imperial                                                                                 |  |
| Max. capacity                                                                                                                                                                                                                                                               | Q   | 6144 lb                                                                                  |  |
| Operating Weight                                                                                                                                                                                                                                                            |     | 9901 lb                                                                                  |  |
| Inladen weight                                                                                                                                                                                                                                                              |     | 9901 lb                                                                                  |  |
| perating Capacity at 35% Tipping Load                                                                                                                                                                                                                                       |     | 2150 lb                                                                                  |  |
| Dperating Capacity At 50% Tipping Load                                                                                                                                                                                                                                      |     | 3071 lb                                                                                  |  |
| Tipping capacity                                                                                                                                                                                                                                                            |     | 6144 lb                                                                                  |  |
| Veight and dimensions                                                                                                                                                                                                                                                       |     |                                                                                          |  |
| Verall Operating Height - Fully Raised                                                                                                                                                                                                                                      | h27 | 168 in                                                                                   |  |
| leight to Hinge Pin - Fully Raised                                                                                                                                                                                                                                          | h28 | 128 in                                                                                   |  |
| )ump reach - Full height                                                                                                                                                                                                                                                    | rб  | 34 in                                                                                    |  |
| Dump angle at full height                                                                                                                                                                                                                                                   | a5  | 39 °                                                                                     |  |
| Dump Height - Fully Raised                                                                                                                                                                                                                                                  | h29 | 98 in                                                                                    |  |
| Aaximum Rollback Angle - Fully Raised                                                                                                                                                                                                                                       | a4  | 102.50 °                                                                                 |  |
| Dverall Height to top of ROPS                                                                                                                                                                                                                                               | h17 | 83 in                                                                                    |  |
| Dverall length with bucket                                                                                                                                                                                                                                                  | 116 | 148 in                                                                                   |  |
| Departure angle                                                                                                                                                                                                                                                             | a2  | 29.20 °                                                                                  |  |
| Dverall Length without Bucket                                                                                                                                                                                                                                               | 1   | 116 in                                                                                   |  |
| pecified Height                                                                                                                                                                                                                                                             | h31 | 68 in                                                                                    |  |
| Reach at Specified Height                                                                                                                                                                                                                                                   | r4  | 31 in                                                                                    |  |
| Dump angle at specified height                                                                                                                                                                                                                                              | a17 | 75 °                                                                                     |  |
| Carry Position                                                                                                                                                                                                                                                              | d5  | 8 in                                                                                     |  |
| Maximum Rollback Angle at Carry Position                                                                                                                                                                                                                                    | a14 | 31.60 °                                                                                  |  |
| Digging Position                                                                                                                                                                                                                                                            | h32 | 0.63 in                                                                                  |  |
| Angle of Departure with STD Counterweight                                                                                                                                                                                                                                   |     | 29.20 °                                                                                  |  |
| Ground clearance                                                                                                                                                                                                                                                            | m4  | 13 in                                                                                    |  |
| Frack gauge                                                                                                                                                                                                                                                                 | b10 | 52 in                                                                                    |  |
| Track Shoe Width                                                                                                                                                                                                                                                            | b20 | 18 in                                                                                    |  |
| Crawler base                                                                                                                                                                                                                                                                | y2  | 58 in                                                                                    |  |
| Overall width less bucket                                                                                                                                                                                                                                                   | b1  | 69 in                                                                                    |  |
| Bucket Width                                                                                                                                                                                                                                                                | e1  | 74 in                                                                                    |  |
| Clearance Radius - Front with Bucket                                                                                                                                                                                                                                        | b18 | 95 in                                                                                    |  |
| Angle of Approach                                                                                                                                                                                                                                                           | a3  | 90 °                                                                                     |  |
| Grouser Height                                                                                                                                                                                                                                                              |     | 0.98 in                                                                                  |  |
| Track Type / Track Rollers / Roller Type                                                                                                                                                                                                                                    |     | Rubber / 5 / Steel                                                                       |  |
| Performances                                                                                                                                                                                                                                                                |     |                                                                                          |  |
| Ground Speed - Single Speed                                                                                                                                                                                                                                                 |     | 6 mph                                                                                    |  |
| Ground Speed - Two Speed                                                                                                                                                                                                                                                    |     | 9 mph                                                                                    |  |
| Drawbar Pull/Tractive Effort                                                                                                                                                                                                                                                |     | 12132 lb                                                                                 |  |
| Bucket Breakout - Tilt Cylinder                                                                                                                                                                                                                                             |     | 6632 lb                                                                                  |  |
| Bucket Breakout - Lift Cylinder                                                                                                                                                                                                                                             |     | 6482 lb                                                                                  |  |
| Engine                                                                                                                                                                                                                                                                      |     |                                                                                          |  |
| Engine brand                                                                                                                                                                                                                                                                |     | Yanmar                                                                                   |  |
| Engine model                                                                                                                                                                                                                                                                |     | TNV98CT-NMSL                                                                             |  |
| Aotor Type                                                                                                                                                                                                                                                                  |     | Axial Piston with Planetary Gear Box Reduction                                           |  |
| Gross Power / Power                                                                                                                                                                                                                                                         |     | 53.70 kW @ 2500 rpm                                                                      |  |
| let Power / Power                                                                                                                                                                                                                                                           |     | 52.70 kW / 2500 rpm                                                                      |  |
| Max. torque                                                                                                                                                                                                                                                                 |     | 217 ft/lbs                                                                               |  |
| .C. Engine power rating                                                                                                                                                                                                                                                     |     | 72 Hp                                                                                    |  |
| Battery voltage                                                                                                                                                                                                                                                             |     | 12 V                                                                                     |  |
| Cold Cranking Amps at Temperature (CCA)                                                                                                                                                                                                                                     |     | 850 A                                                                                    |  |
| Ntemator - Voltage / Ampere                                                                                                                                                                                                                                                 |     | 14 V / 100 A                                                                             |  |
| Allemator - Voltage / Ampere                                                                                                                                                                                                                                                |     | 14 V / 100 A                                                                             |  |
|                                                                                                                                                                                                                                                                             |     | 14 V / 100 A                                                                             |  |
| lydraulics                                                                                                                                                                                                                                                                  |     |                                                                                          |  |
| lydraulics<br>Standard flow - Auxiliary hydraulics                                                                                                                                                                                                                          |     | 22 US gpm                                                                                |  |
| Hydraulics<br>Standard flow - Auxiliary hydraulics<br>Tank capacities                                                                                                                                                                                                       |     |                                                                                          |  |
| Hydraulics<br>Standard flow - Auxiliary hydraulics<br>Fank capacities<br>Jil Pan Capacity                                                                                                                                                                                   |     | 22 US gpm<br>3 US gal                                                                    |  |
| <mark>Aydraulics</mark><br>tandard flow - Auxiliary hydraulics<br>Tank capacities<br>Dil Pan Capacity<br>Aydraulic tank capacity                                                                                                                                            |     | 22 US gpm<br>3 US gal<br>14 US gal                                                       |  |
| <mark>Hydraulics</mark><br>Standard flow - Auxiliary hydraulics<br>Fank capacities<br>Dil Pan Capacity<br>Hydraulic tank capacity<br>Fuel tank                                                                                                                              |     | 22 US gpm<br>3 US gal<br>14 US gal<br>24 US gal                                          |  |
| <mark>Hydraulics</mark><br>Standard flow - Auxiliary hydraulics<br>Fank capacities<br>Dil Pan Capacity<br>Hydraulic tank capacity<br>Fuel tank<br>Liquid cooling tank volume                                                                                                |     | 22 US gpm<br>3 US gal<br>14 US gal<br>24 US gal<br>4 US gal                              |  |
| Hydraulics<br>Standard flow - Auxiliary hydraulics<br>Tank capacities<br>Dil Pan Capacity<br>Hydraulic tank capacity<br>Fuel tank<br>Liquid cooling tank volume<br>Displacement / Number of cylinders                                                                       |     | 22 US gpm<br>3 US gal<br>14 US gal<br>24 US gal                                          |  |
| Aydraulios<br>Standard flow - Auxiliary hydraulics<br>Fank capacities<br>Dil Pan Capacity<br>Aydraulic tank capacity<br>Stuel tank<br>Liquid cooling tank volume<br>Displacement / Number of cylinders<br>Hoise and vibration                                               |     | 22 US gpm<br>3 US gal<br>14 US gal<br>24 US gal<br>4 US gal                              |  |
| Hydraulics<br>Standard flow - Auxiliary hydraulics<br>Fank capacities<br>Dil Pan Capacity<br>Hydraulic tank capacity<br>Fuel tank<br>Liquid cooling tank volume<br>Displacement / Number of cylinders<br>Hoise and vibration<br>Noise to environment (LwA)                  |     | 22 US gpm<br>3 US gal<br>14 US gal<br>24 US gal<br>4 US gal<br>0.87 US gal / 4           |  |
| Hydraulics Standard flow - Auxiliary hydraulics Tank capacities Dil Pan Capacity Hydraulic tank capacity Hydraulic tank capacity Fuel tank Liquid cooling tank volume Displacement / Number of cylinders Noise and vibration Noise ent driving position (LpA) Miscellaneous |     | 22 US gpm<br>3 US gal<br>14 US gal<br>24 US gal<br>4 US gal<br>0.87 US gal / 4<br>103 dB |  |