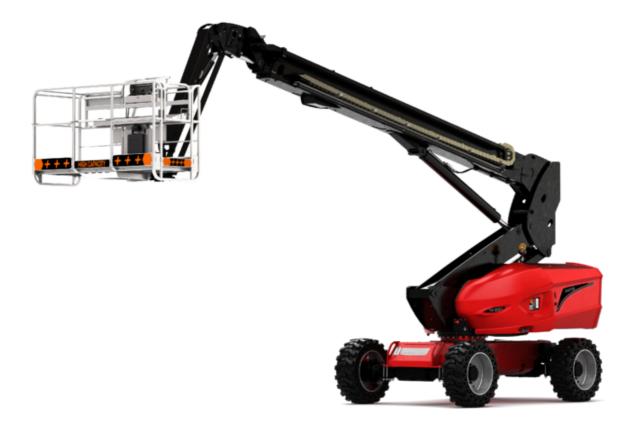

Technical sheet :

|                                               | <b>⊤JBO+</b> Created on August 12, 2025 at 2:09 PM                 |
|-----------------------------------------------|--------------------------------------------------------------------|
| Capacities                                    | Metric                                                             |
| Working height                                | h21 25.89 m                                                        |
| Platform height                               | h7 23.89 m                                                         |
| Maximum outreach                              | 19.70 m                                                            |
| Pendular arm rotation (top / bottom)          | +70 ° / -63 °                                                      |
| Platform capacity                             | Q 408 kg                                                           |
| Turret rotation                               | 360 °                                                              |
| Platform rotation (right / left)              | 90 ° / 90 °                                                        |
| Number of people (indoor / outdoor)           | 3/3                                                                |
| Weight and dimensions                         |                                                                    |
| Platform weight*                              | 16305 kg                                                           |
| -                                             | -                                                                  |
| Platform dimensions (length x width)          | lp / ep 2.30 m x 0.90 m<br>h20 0.40 m                              |
| Floor height (access)                         |                                                                    |
| Overall length                                | l1 10.84 m                                                         |
| Overall width                                 | b1 2.48 m                                                          |
| Overall height                                | h17 2.71 m                                                         |
| Overall length (stowed)                       | l9 7.88 m                                                          |
| Overall height (stowed)                       | h18 *** 2.80 m                                                     |
| Jib length                                    | l13 2.40 m                                                         |
| Counterweight offset (turret at 90°)          | a7 1.43 m                                                          |
| Counterweight Oversize / Reach                | 1.42 m                                                             |
| External turning radius                       | Wa3 4.35 m                                                         |
| Ground clearance at centre of wheelbase       | m2 0.41 m                                                          |
| Wheelbase                                     | y 2.80 m                                                           |
| Performances                                  |                                                                    |
| Drive speed - stowed                          | 4.50 km/h                                                          |
| Drive speed - raised                          | 0.80 km/h                                                          |
| Gradeability                                  | 37.50 %                                                            |
| Permissible leveling                          | 4 °                                                                |
| Wheels                                        |                                                                    |
| Tires type                                    | Solid Tires Cured-On                                               |
| Standard tires                                | 40 x 14 in / 1025 x 365 mm                                         |
| Drive wheels (front / rear)                   | 2/2                                                                |
| Steering wheels (front / rear)                | 2/2                                                                |
| Braking wheels (front / rear)                 | 2/2                                                                |
| Engine/Battery                                |                                                                    |
| Engine brand / model                          | Kubota - D1803-CR-TIE4B                                            |
| Engine norm                                   | Tier 4                                                             |
| I.C. Engine power rating / Power              | 49.60 Hp / 37 kW                                                   |
| Miscellaneous                                 | 47.00 Hp / 3/ KW                                                   |
| Hydraulic Pressure                            | 400 bar                                                            |
| Hydraulic riessule<br>Hydraulic tank capacity | 941                                                                |
| Fuel tank                                     | 721                                                                |
|                                               | /21<br>< 0.50 m/s²                                                 |
| Vibration on hands/arms                       | < U.5U M/S <sup>2</sup>                                            |
| Standards compliance                          |                                                                    |
| This machine is in compliance with:           | ANSI A92.20-2018 CSA B354.6 ICES-002-Issu<br>Standard Canadian EMC |