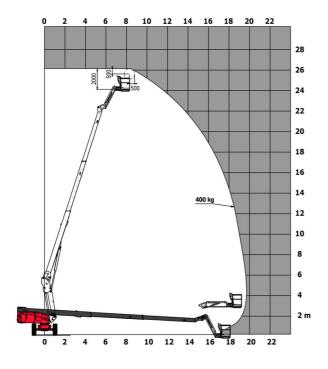

## TJ 80+ - Load chart

## Load Chart for MEWP Metric

TJ 80+ - Dimensional drawing