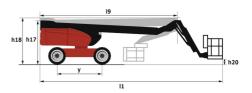

## Load Chart for MEWP Metric

TJ 80+ - Dimensional drawing

Technical sheet :

|                                               | <b>⊤JBO+</b> Created on August 12, 2025 at 2:09 PM                 |
|-----------------------------------------------|--------------------------------------------------------------------|
| Capacities                                    | Metric                                                             |
| Working height                                | h21 25.89 m                                                        |
| Platform height                               | h7 23.89 m                                                         |
| Maximum outreach                              | 19.70 m                                                            |
| Pendular arm rotation (top / bottom)          | +70 ° / -63 °                                                      |
| Platform capacity                             | Q 408 kg                                                           |
| Turret rotation                               | 360 °                                                              |
| Platform rotation (right / left)              | 90 ° / 90 °                                                        |
| Number of people (indoor / outdoor)           | 3/3                                                                |
| Weight and dimensions                         |                                                                    |
| Platform weight*                              | 16305 kg                                                           |
| -                                             | -                                                                  |
| Platform dimensions (length x width)          | lp / ep 2.30 m x 0.90 m<br>h20 0.40 m                              |
| Floor height (access)                         |                                                                    |
| Overall length                                | l1 10.84 m                                                         |
| Overall width                                 | b1 2.48 m                                                          |
| Overall height                                | h17 2.71 m                                                         |
| Overall length (stowed)                       | l9 7.88 m                                                          |
| Overall height (stowed)                       | h18 *** 2.80 m                                                     |
| Jib length                                    | l13 2.40 m                                                         |
| Counterweight offset (turret at 90°)          | a7 1.43 m                                                          |
| Counterweight Oversize / Reach                | 1.42 m                                                             |
| External turning radius                       | Wa3 4.35 m                                                         |
| Ground clearance at centre of wheelbase       | m2 0.41 m                                                          |
| Wheelbase                                     | y 2.80 m                                                           |
| Performances                                  |                                                                    |
| Drive speed - stowed                          | 4.50 km/h                                                          |
| Drive speed - raised                          | 0.80 km/h                                                          |
| Gradeability                                  | 37.50 %                                                            |
| Permissible leveling                          | 4 °                                                                |
| Wheels                                        |                                                                    |
| Tires type                                    | Solid Tires Cured-On                                               |
| Standard tires                                | 40 x 14 in / 1025 x 365 mm                                         |
| Drive wheels (front / rear)                   | 2/2                                                                |
| Steering wheels (front / rear)                | 2/2                                                                |
| Braking wheels (front / rear)                 | 2/2                                                                |
| Engine/Battery                                |                                                                    |
| Engine brand / model                          | Kubota - D1803-CR-TIE4B                                            |
| Engine norm                                   | Tier 4                                                             |
| I.C. Engine power rating / Power              | 49.60 Hp / 37 kW                                                   |
| Miscellaneous                                 | 47.00 Hp / 3/ KW                                                   |
| Hydraulic Pressure                            | 400 bar                                                            |
| Hydraulic riessule<br>Hydraulic tank capacity | 941                                                                |
| Fuel tank                                     | 721                                                                |
|                                               | /21<br>< 0.50 m/s²                                                 |
| Vibration on hands/arms                       | < U.5U M/S <sup>2</sup>                                            |
| Standards compliance                          |                                                                    |
| This machine is in compliance with:           | ANSI A92.20-2018 CSA B354.6 ICES-002-Issu<br>Standard Canadian EMC |