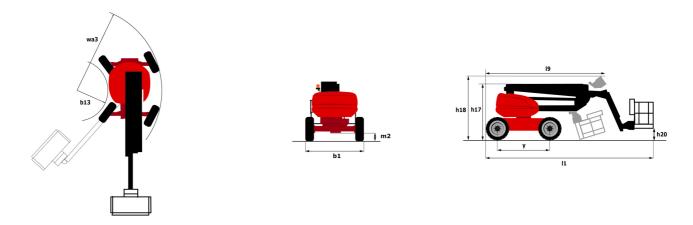

## ATJ 60 e - Load chart

Load Chart for MEWP (Imperial)

ATJ 60 e - Dimensional drawing

Technical sheet :

|                                                                  |                                       | *                                                                     |
|------------------------------------------------------------------|---------------------------------------|-----------------------------------------------------------------------|
| Capacities                                                       |                                       | Imperial                                                              |
| Working height                                                   | h21                                   | 65 ft 7 in                                                            |
| Platform height                                                  | h7                                    | 59 ft 1 in                                                            |
| Maximum outreach                                                 |                                       | 38 ft                                                                 |
| Overhang                                                         |                                       | 25 ft 11 in                                                           |
| Pendular arm rotation (top / bottom)                             |                                       | +65 ° / -60 °                                                         |
| Platform capacity                                                | Q                                     | 500 lb                                                                |
| Turret rotation                                                  |                                       | 350 °                                                                 |
| Platform rotation (right / left)                                 |                                       | 90 ° / 90 °                                                           |
| Number of people (indoor / outdoor)                              |                                       | 2 / 2                                                                 |
| Weight and dimensions                                            |                                       |                                                                       |
| Platform weight*                                                 |                                       | 15653 lb                                                              |
| Platform dimensions (length x width)                             | lp / ep                               | 5 ft 11 in x 2 ft 6 in                                                |
| Floor height (access)                                            | h20                                   | 1 ft 4 in                                                             |
| Overall length                                                   | 1                                     | 27 ft 4 in                                                            |
| Overall width                                                    | b1                                    | 7 ft 7 in                                                             |
| Overall height                                                   | h17                                   | 8 ft 1 in                                                             |
| Overall length (stowed)                                          | 19                                    | 19 ft 11 in                                                           |
| Overall height (stowed)                                          | h18 ***                               | 8 ft 8 in                                                             |
| Counterweight offset (turret at 90°)                             | a7                                    | 2 ft 1 in                                                             |
| External turning radius                                          | Wa3                                   | 17 ft 5 in                                                            |
| Ground clearance at centre of wheelbase                          | m2                                    | 1 ft 3 in                                                             |
| Wheelbase                                                        | y                                     | 7 ft 7 in                                                             |
| Performances                                                     | , , , , , , , , , , , , , , , , , , , | , 10, 11                                                              |
| Drive speed - stowed                                             |                                       | 3 mph                                                                 |
| Drive speed - raised                                             |                                       | 0.40 mph                                                              |
| Gradeability                                                     |                                       | 40 %                                                                  |
| •                                                                |                                       | 40 %<br>4 °                                                           |
| Permissible leveling Wheels                                      |                                       | 4                                                                     |
|                                                                  |                                       | Qalida an madin a tima                                                |
| Tires type                                                       |                                       | Solid non-marking tires                                               |
| Standard tires                                                   |                                       | 36 x 15 D610 / 910 x 370 mm                                           |
| Drive wheels (front / rear)                                      |                                       | 2/2                                                                   |
| Steering wheels (front / rear)                                   |                                       | 2/0                                                                   |
| Braking wheels (front / rear)                                    |                                       | 0 / 2                                                                 |
| Engine/Battery                                                   |                                       |                                                                       |
| Battery voltage                                                  |                                       | 48 V                                                                  |
| Number of batteries / Battery nominal voltage / Battery capacity |                                       | 1 / 48 V / 480 Ah                                                     |
| Battery energy                                                   |                                       | 22 kW/h                                                               |
| On-board charger (V / A)                                         |                                       | 48 V / 60 A                                                           |
| Miscellaneous                                                    |                                       |                                                                       |
| Number of cycles with STD Battery (HIRD)                         |                                       | 41                                                                    |
| Ground Pressure                                                  |                                       | 160 PSI                                                               |
| Hydraulic Pressure                                               |                                       | 3481 PSI                                                              |
| Hydraulic tank capacity                                          |                                       | 6 US gal                                                              |
| Sound pressure level (platform work station) (LpA)               |                                       | 70 dB                                                                 |
| Vibration on hands/arms                                          |                                       | < 2.50 m/s²                                                           |
| Standards compliance                                             |                                       |                                                                       |
| This machine is in compliance with:                              |                                       | ANSI A92.20-2018 CSA B354.6 ICES-002-Issue 6<br>Standard Canadian EMC |