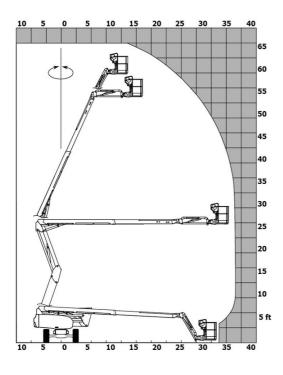

## ATJ 60 e - Load chart

Load Chart for MEWP (Imperial)

ATJ 60 e - Dimensional drawing