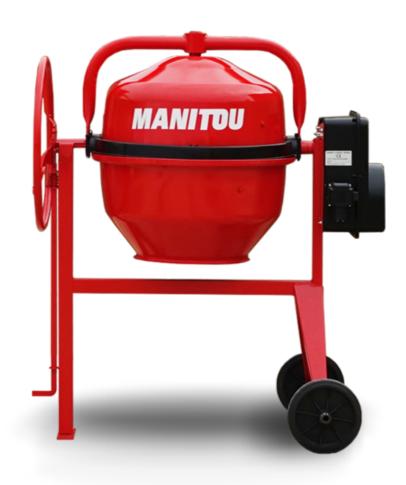

## **CM 190**

CM 190 Created on April 7, 2025 at 3:16 AM UTC

| Metric            |
|-------------------|
| 190 l             |
| 150 l             |
|                   |
| Gasoline          |
|                   |
| 52737758          |
| 76 kg             |
| 620 mm            |
|                   |
| Briggs & Stratton |
|                   |