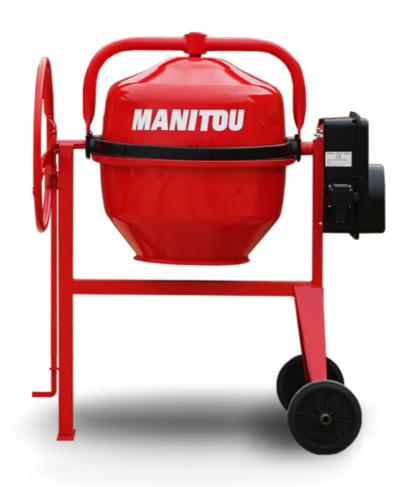

## **CM 190**

**CM 190** Created on June 18, 2025 at 2:22 AM UTC

|                           | Em 120 oreated on ourse 10, 2020 at 2.22 7 million |
|---------------------------|----------------------------------------------------|
| Capacities                | Metric                                             |
| Drum volume               | 190                                                |
| Mixing capacity           | 150 l                                              |
| Performances              |                                                    |
| Power source              | Gasoline                                           |
| Technical characteristics |                                                    |
| Base unit part number     | 52737758                                           |
| Unladen weight            | 76 kg                                              |
| Tilting wheel diameter    | 620 mm                                             |
| Engine                    |                                                    |
| Engine brand              | Briggs & Stratton                                  |
|                           |                                                    |