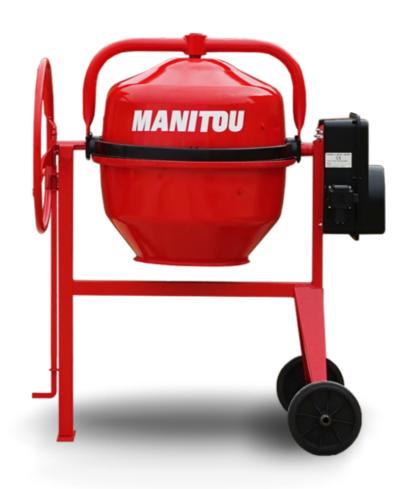

## **CM 190**

CM 190 Created on April 15, 2025 at 5:10 PM UTC

|                           | 212 22            |
|---------------------------|-------------------|
| Capacities                | Metric            |
| Drum volume               | 190               |
| Mixing capacity           | 150 l             |
| Performances              |                   |
| Power source              | Gasoline          |
| Technical characteristics |                   |
| Base unit part number     | 52737758          |
| Unladen weight            | 76 kg             |
| Tilting wheel diameter    | 620 mm            |
| Engine                    |                   |
| Engine brand              | Briggs & Stratton |
|                           |                   |