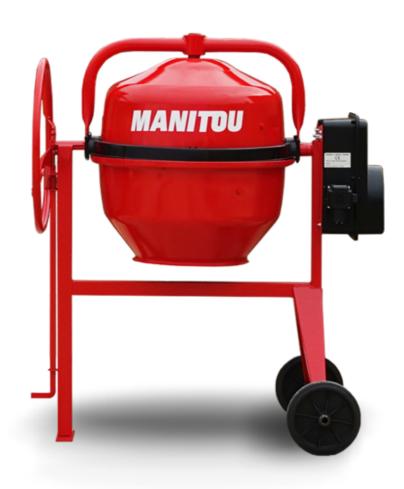

## **CM 190**

**CM 190** Created on June 17, 2025 at 6:29 PM UTC

|                           | CITTUDE Greated on date 17, 2020 at 0.251 in 010 |
|---------------------------|--------------------------------------------------|
| Capacities                | Metric                                           |
| Drum volume               | 190 l                                            |
| Mixing capacity           | 150 l                                            |
| Performances              |                                                  |
| Power source              | Gasoline                                         |
| Technical characteristics |                                                  |
| Base unit part number     | 52737758                                         |
| Unladen weight            | 76 kg                                            |
| Tilting wheel diameter    | 620 mm                                           |
| Engine                    |                                                  |
| Engine brand              | Briggs & Stratton                                |
|                           |                                                  |