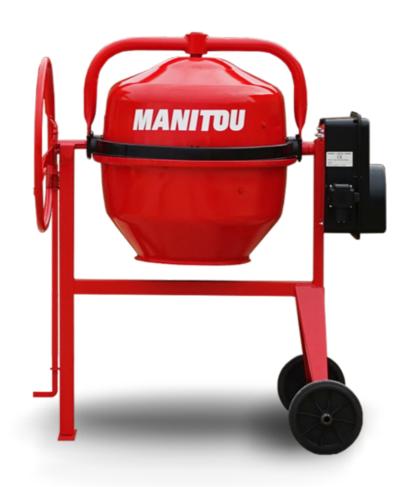

## **CM 190**

**CM 190** Created on June 18, 2025 at 4:39 AM UTC

|                           | Emilia de |
|---------------------------|-----------------------------------------------|
| Capacities                | Metric                                        |
| Drum volume               | 190 l                                         |
| Mixing capacity           | 150 l                                         |
| Performances              |                                               |
| Power source              | Gasoline                                      |
| Technical characteristics |                                               |
| Base unit part number     | 52737758                                      |
| Unladen weight            | 76 kg                                         |
| Tilting wheel diameter    | 620 mm                                        |
| Engine                    |                                               |
| Engine brand              | Briggs & Stratton                             |
|                           |                                               |