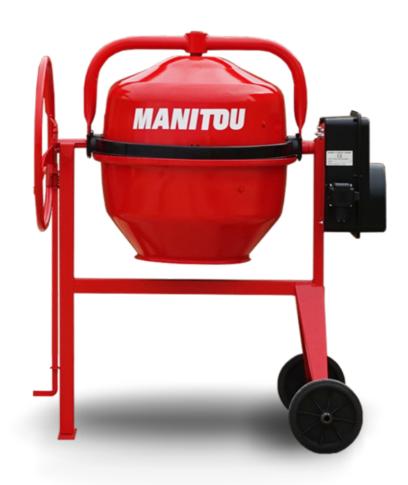

## **CM 190**

CM 190 Created on June 18, 2025 at 6:40 AM UTC

| Metric            |
|-------------------|
| 190 l             |
| 150 l             |
|                   |
| Gasoline          |
|                   |
| 52737758          |
| 76 kg             |
| 620 mm            |
|                   |
| Briggs & Stratton |
|                   |