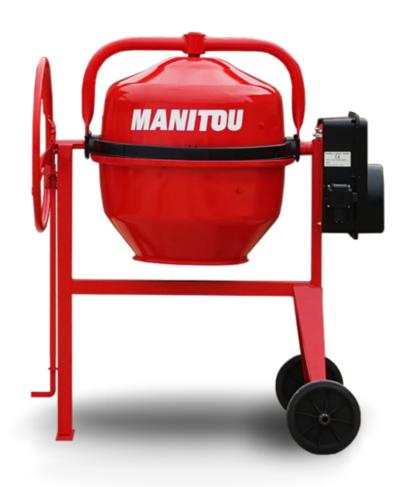

## **CM 190**

**CM 190** Created on June 18, 2025 at 2:27 AM UTC

| Metric            |
|-------------------|
| 190 l             |
| 150 l             |
|                   |
| Gasoline          |
|                   |
| 52737758          |
| 76 kg             |
| 620 mm            |
|                   |
| Briggs & Stratton |
|                   |