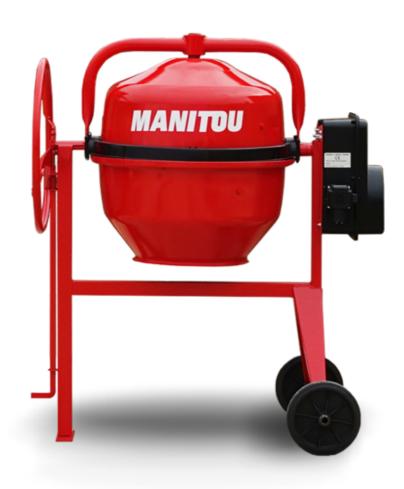

## **CM 190**

**CM 190** Created on June 19, 2025 at 10:00 PM UTC

|                           | Cirrist of Cated of Galle 13, 2020 at 10.00 FM of C |
|---------------------------|-----------------------------------------------------|
| Capacities                | Metric                                              |
| Drum volume               | 190 l                                               |
| Mixing capacity           | 150 l                                               |
| Performances              |                                                     |
| Power source              | Gasoline                                            |
| Technical characteristics |                                                     |
| Base unit part number     | 52737758                                            |
| Unladen weight            | 76 kg                                               |
| Tilting wheel diameter    | 620 mm                                              |
| Engine                    |                                                     |
| Engine brand              | Briggs & Stratton                                   |
| ·                         |                                                     |