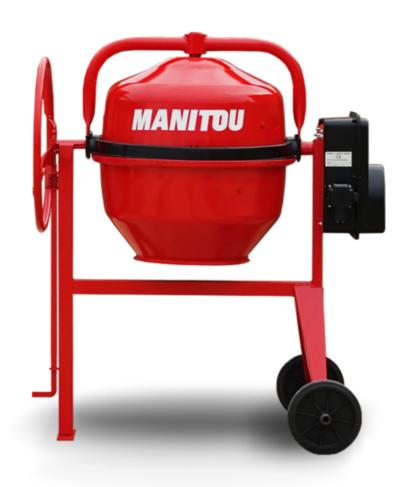

## **CM 190**

CM 190 Created on April 5, 2025 at 3:57 AM UTC

|                           | 21.1.1.2.2 oreated 01.7.p.ii 6, 2020 at 0.07.7.iii 01 |
|---------------------------|-------------------------------------------------------|
| Capacities                | Metric                                                |
| Drum volume               | 190                                                   |
| Mixing capacity           | 150 l                                                 |
| Performances              |                                                       |
| Power source              | Gasoline                                              |
| Technical characteristics |                                                       |
| Base unit part number     | 52737758                                              |
| Unladen weight            | 76 kg                                                 |
| Tilting wheel diameter    | 620 mm                                                |
| Engine                    |                                                       |
| Engine brand              | Briggs & Stratton                                     |
| Engine brand              | Briggs & Stratton                                     |