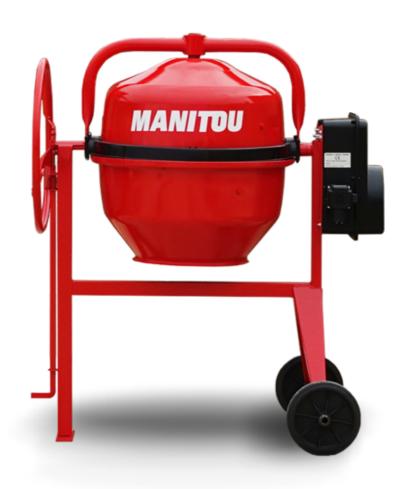

## **CM 190**

CM 190 Created on June 16, 2025 at 1:26 AM UTC

|                           | Em 120 dicated on date 10, 2020 at 1.207 at 0.70 |
|---------------------------|--------------------------------------------------|
| Capacities                | Metric                                           |
| Drum volume               | 190 l                                            |
| Mixing capacity           | 150 l                                            |
| Performances              |                                                  |
| Power source              | Gasoline                                         |
| Technical characteristics |                                                  |
| Base unit part number     | 52737758                                         |
| Unladen weight            | 76 kg                                            |
| Tilting wheel diameter    | 620 mm                                           |
| Engine                    |                                                  |
| Engine brand              | Briggs & Stratton                                |
|                           |                                                  |