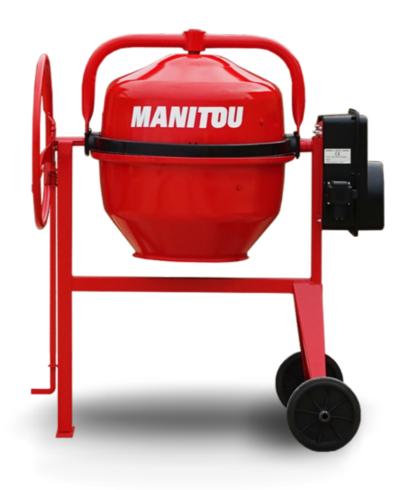

## **CM 190**

CM 190 Created on June 16, 2025 at 1:33 AM UTC

| 252 2 2 2 2 2 2 2 2 2 2 2 2 2 2 2 2 2 2 |
|-----------------------------------------|
| Metric                                  |
| 190 l                                   |
| 150 l                                   |
|                                         |
| Gasoline                                |
|                                         |
| 52737758                                |
| 76 kg                                   |
| 620 mm                                  |
|                                         |
| Briggs & Stratton                       |
|                                         |