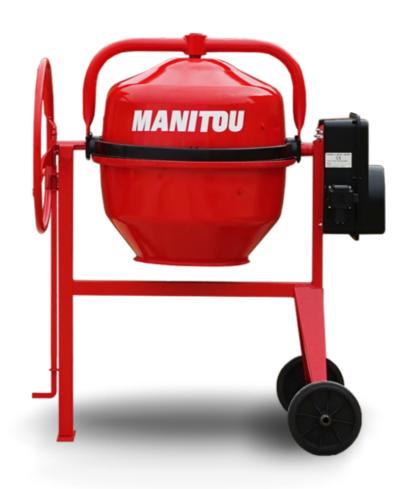

## **CM 190**

CM 190 Created on April 6, 2025 at 4:41 AM UTC

|                           | En 132 oreated on this of 2020 at 11.17 this of |
|---------------------------|-------------------------------------------------|
| Capacities                | Metric                                          |
| Drum volume               | 190 l                                           |
| Mixing capacity           | 150 l                                           |
| Performances              |                                                 |
| Power source              | Gasoline                                        |
| Technical characteristics |                                                 |
| Base unit part number     | 52737758                                        |
| Unladen weight            | 76 kg                                           |
| Tilting wheel diameter    | 620 mm                                          |
| Engine                    |                                                 |
| Engine brand              | Briggs & Stratton                               |
|                           | Briggs & Stratton                               |