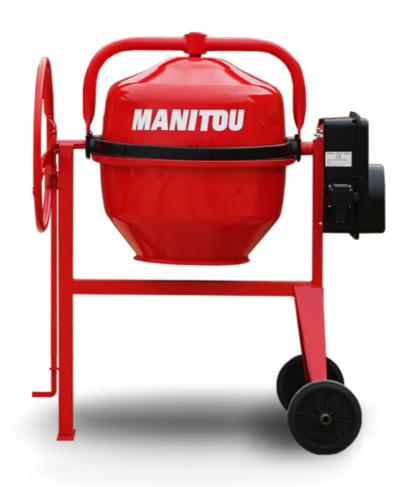

## **CM 190**

CM 190 Created on June 16, 2025 at 1:34 AM UTC

|                           | En 135 dicated on outle 16, 2020 at 110 17 un or |
|---------------------------|--------------------------------------------------|
| Capacities                | Metric                                           |
| Drum volume               | 190 l                                            |
| Mixing capacity           | 150 l                                            |
| Performances              |                                                  |
| Power source              | Gasoline                                         |
| Technical characteristics |                                                  |
| Base unit part number     | 52737758                                         |
| Unladen weight            | 76 kg                                            |
| Tilting wheel diameter    | 620 mm                                           |
| Engine                    |                                                  |
| Engine brand              | Briggs & Stratton                                |
|                           |                                                  |