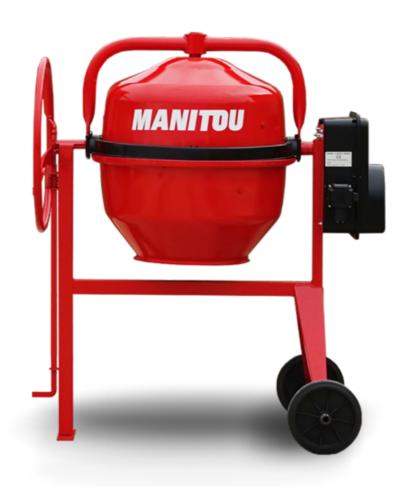

## **CM 190**

CM 190 Created on June 17, 2025 at 6:23 PM UTC

|                           | Em 120 dicated on date 17, 2020 at 0.20 i in ord |
|---------------------------|--------------------------------------------------|
| Capacities                | Metric                                           |
| Drum volume               | 190 l                                            |
| Mixing capacity           | 150 l                                            |
| Performances              |                                                  |
| Power source              | Gasoline                                         |
| Technical characteristics |                                                  |
| Base unit part number     | 52737758                                         |
| Unladen weight            | 76 kg                                            |
| Tilting wheel diameter    | 620 mm                                           |
| Engine                    |                                                  |
| Engine brand              | Briggs & Stratton                                |
|                           |                                                  |