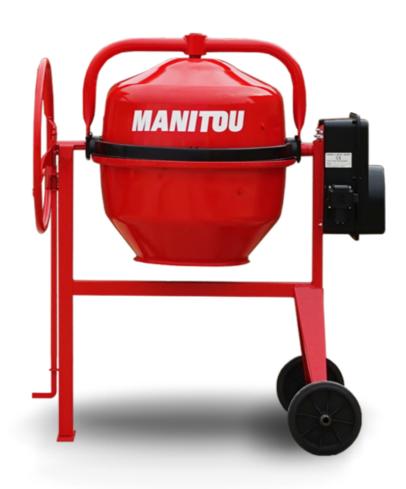

## **CM 190**

**CM 190** Created on June 19, 2025 at 2:20 AM UTC

|                           | En 130 Steated on Julie 13, 2020 at 2.20 / lim of 6 |
|---------------------------|-----------------------------------------------------|
| Capacities                | Metric                                              |
| Drum volume               | 190                                                 |
| Mixing capacity           | 150 l                                               |
| Performances              |                                                     |
| Power source              | Gasoline                                            |
| Technical characteristics |                                                     |
| Base unit part number     | 52737758                                            |
| Unladen weight            | 76 kg                                               |
| Tilting wheel diameter    | 620 mm                                              |
| Engine                    |                                                     |
| Engine brand              | Briggs & Stratton                                   |
|                           |                                                     |